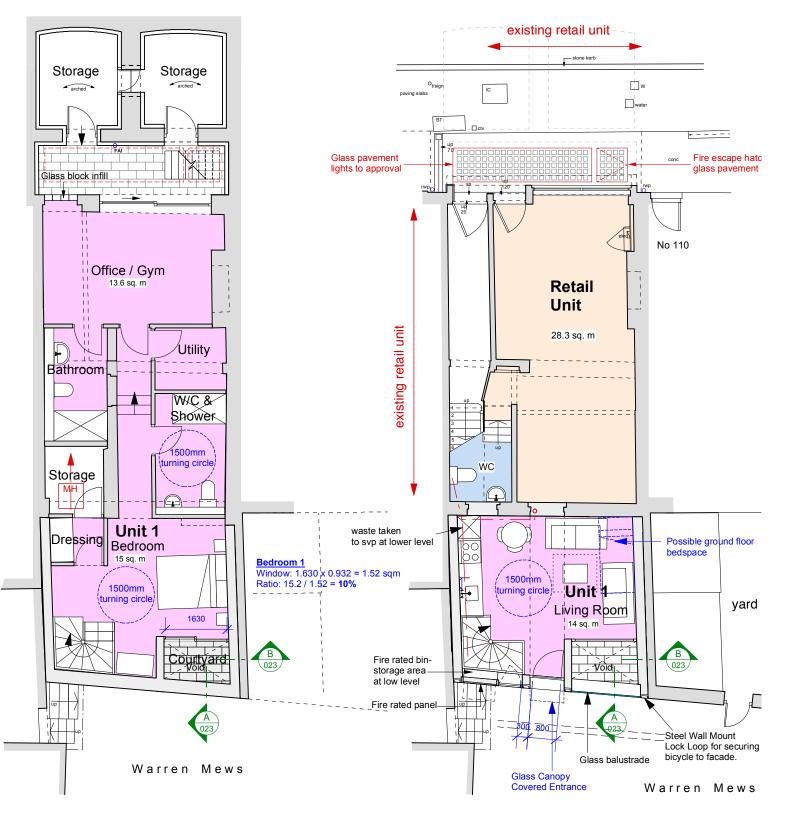

## **Basement Plan**

Approx. Gross Internal Area - 50.1 sq. m (539 sq. ft)

Scale [

0

Tel: 020 7490 3142

Fax: 056 0209 3407

mail@nortonellis.co.uk

1m

Ground Floor Plan Approx. Gross Internal Area - 15.8 sq. m 170.4 sq. ft)

## **Proposed Residential Unit 1 Basement & Ground Floor Plans**

| PURPOSE OF ISSUE |                                   | 00                                    |
|------------------|-----------------------------------|---------------------------------------|
| Prelim in ary    |                                   | 23                                    |
| Planning         | X                                 | Rev:                                  |
| Tender           |                                   | Date                                  |
| Construction     |                                   | Scale                                 |
|                  | Preliminary<br>Planning<br>Tender | Preliminary  <br>Planning X<br>Tender |

Rev A - 25.09.12 - Updates to reflect Lifetime Homes