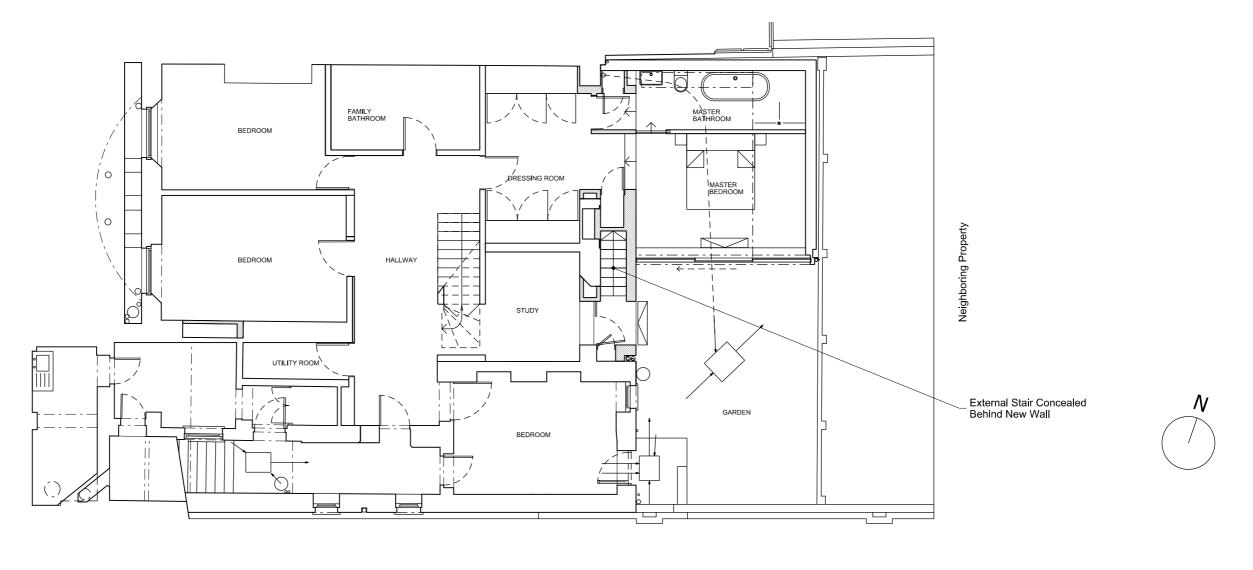

| Planning                             |                    |     |                                 |             |          |                                  |
|--------------------------------------|--------------------|-----|---------------------------------|-------------|----------|----------------------------------|
| Revision description                 |                    |     |                                 | Date        | Init     | Rev                              |
|                                      | , (10 <sup>1</sup> | Lon | yers Buildings<br>don<br>IN 2JT | T<br>F<br>W |          | 7060 1930<br>7060 1940<br>.co.uk |
| General Ar<br>Proposed L<br>Planning |                    |     |                                 |             |          |                                  |
| Project                              |                    |     | Client                          |             |          |                                  |
| Albert Terrace                       |                    |     | Mr and Mrs Paulin               |             |          |                                  |
| Date                                 | Drawn by           |     | Checked                         |             | Scale    |                                  |
| 12.09.2012                           |                    | JH  |                                 | TR          |          | 1-100                            |
| Job No 1015                          | Drwg No            |     | PL-2                            | 200         | Revision | -                                |