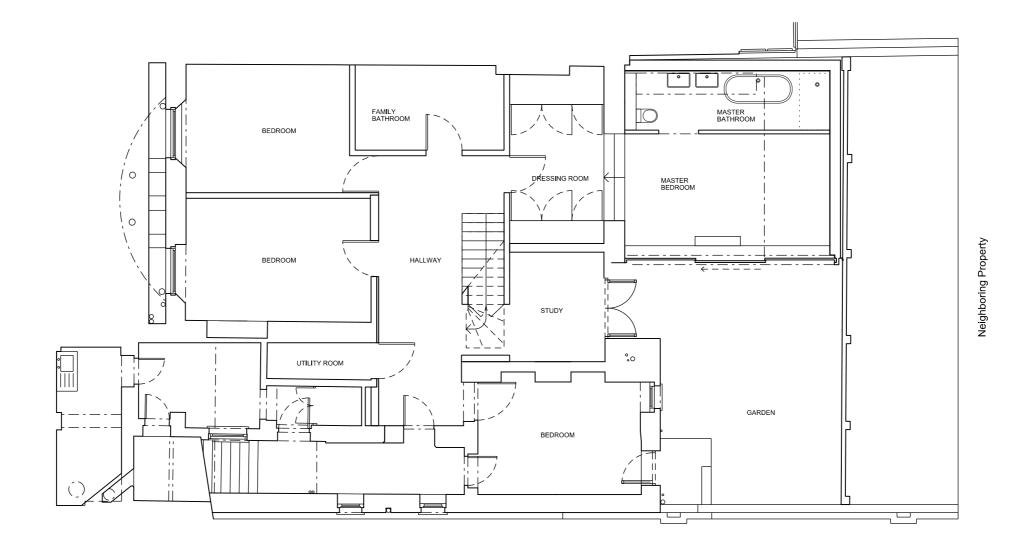

| 0.0 | 2 |       | 10        |
|-----|---|-------|-----------|
|     |   |       |           |
|     | 1 | <br>5 | Scale (M) |

| Planning                                                           |                   |      |                                 |             |                                      |         |  |  |  |
|--------------------------------------------------------------------|-------------------|------|---------------------------------|-------------|--------------------------------------|---------|--|--|--|
| Revision description                                               |                   | Date | Init                            | Rev         |                                      |         |  |  |  |
|                                                                    |                   |      | yers Buildings<br>don<br>1N 2JT | T<br>F<br>W | +44 (0) 20<br>+44 (0) 20<br>www.rcka | 7060 19 |  |  |  |
| General Arrangement Plan Existing Lower Ground Floor Plan Planning |                   |      |                                 |             |                                      |         |  |  |  |
| Project                                                            | Client            |      |                                 |             |                                      |         |  |  |  |
| Albert Terra                                                       | Mr and Mrs Paulin |      |                                 |             |                                      |         |  |  |  |
| Date                                                               | Drawn by          |      | Checked                         |             | Scale                                |         |  |  |  |
| 01.10.2010                                                         |                   | JH   |                                 | TR          |                                      | 1-100   |  |  |  |
| Job No 1015                                                        | Drwg No           |      | PL-1                            | 00          | Revision                             | -       |  |  |  |
| 1015                                                               |                   |      | PL-I                            | <u> </u>    |                                      |         |  |  |  |