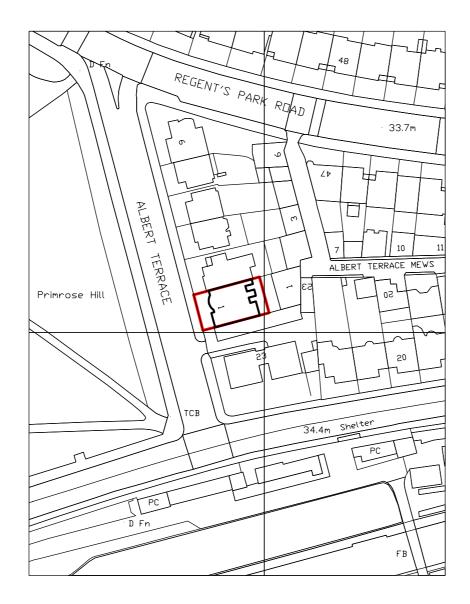

| Planning                                                                        |          |     |                                 |             |          |                                       |
|---------------------------------------------------------------------------------|----------|-----|---------------------------------|-------------|----------|---------------------------------------|
| Revision description                                                            |          |     |                                 | Date        | Init     | Rev                                   |
| Title Site Location                                                             | on Plan  | Lon | yers Buildings<br>don<br>IN 2JT | T<br>F<br>W |          | 0 7060 1930<br>0 7060 1940<br>a.co.uk |
| Project                                                                         |          |     | Client                          |             |          |                                       |
| Albert Terrace                                                                  |          |     | Mr and Mrs Paulin               |             |          |                                       |
| Date                                                                            | Drawn by |     | Checked                         |             | Scale    |                                       |
| 12.09.2012                                                                      |          | JH  |                                 | TR          |          | 1-1250                                |
| Job No 1015                                                                     | Drwg No  |     | PL-0                            | )10         | Revision | _                                     |
| ©2011 RCKa. This drawing is not to be scaled - use written dimensions only. Any |          |     |                                 |             |          |                                       |