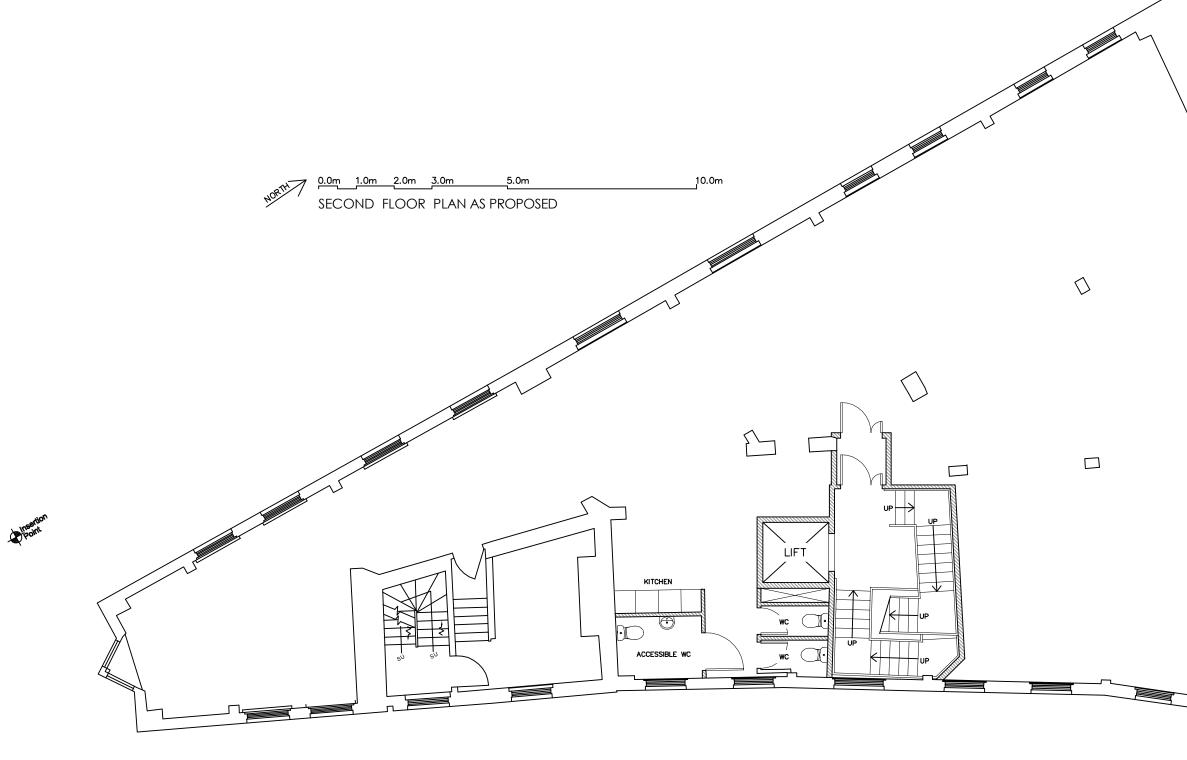

| DATE<br>Sept. 2012<br>SCALE 1:100 @ A3<br>1:50 @ A1 |  |
| Shaftesbury Covent Garden Ltd                                                                                             | DRAWING NO.                                         |  |
| FRESSON & TEE<br>CHARTERED SURVEYORS<br>I SANDWICH STREET<br>LONDON WCITH 9PF<br>Td: (020) 7391 7100 Fax: (020) 7391 7121 | 20321-P32                                           |  |
| Notes:<br>DO NOT SCALE FROM DRAWING.<br>ALL DIMENSIONS TO BE CONFIRMED ON SITE.                                           |                                                     |  |
|                                                                                                                           |                                                     |  |



















 Notes:

 DO NOT SCALE FROM DRAWING.

 ALL DIMENSIONS TO BE CONFIRMED ON SITE.

 rev A
 Notes added regarding vents.