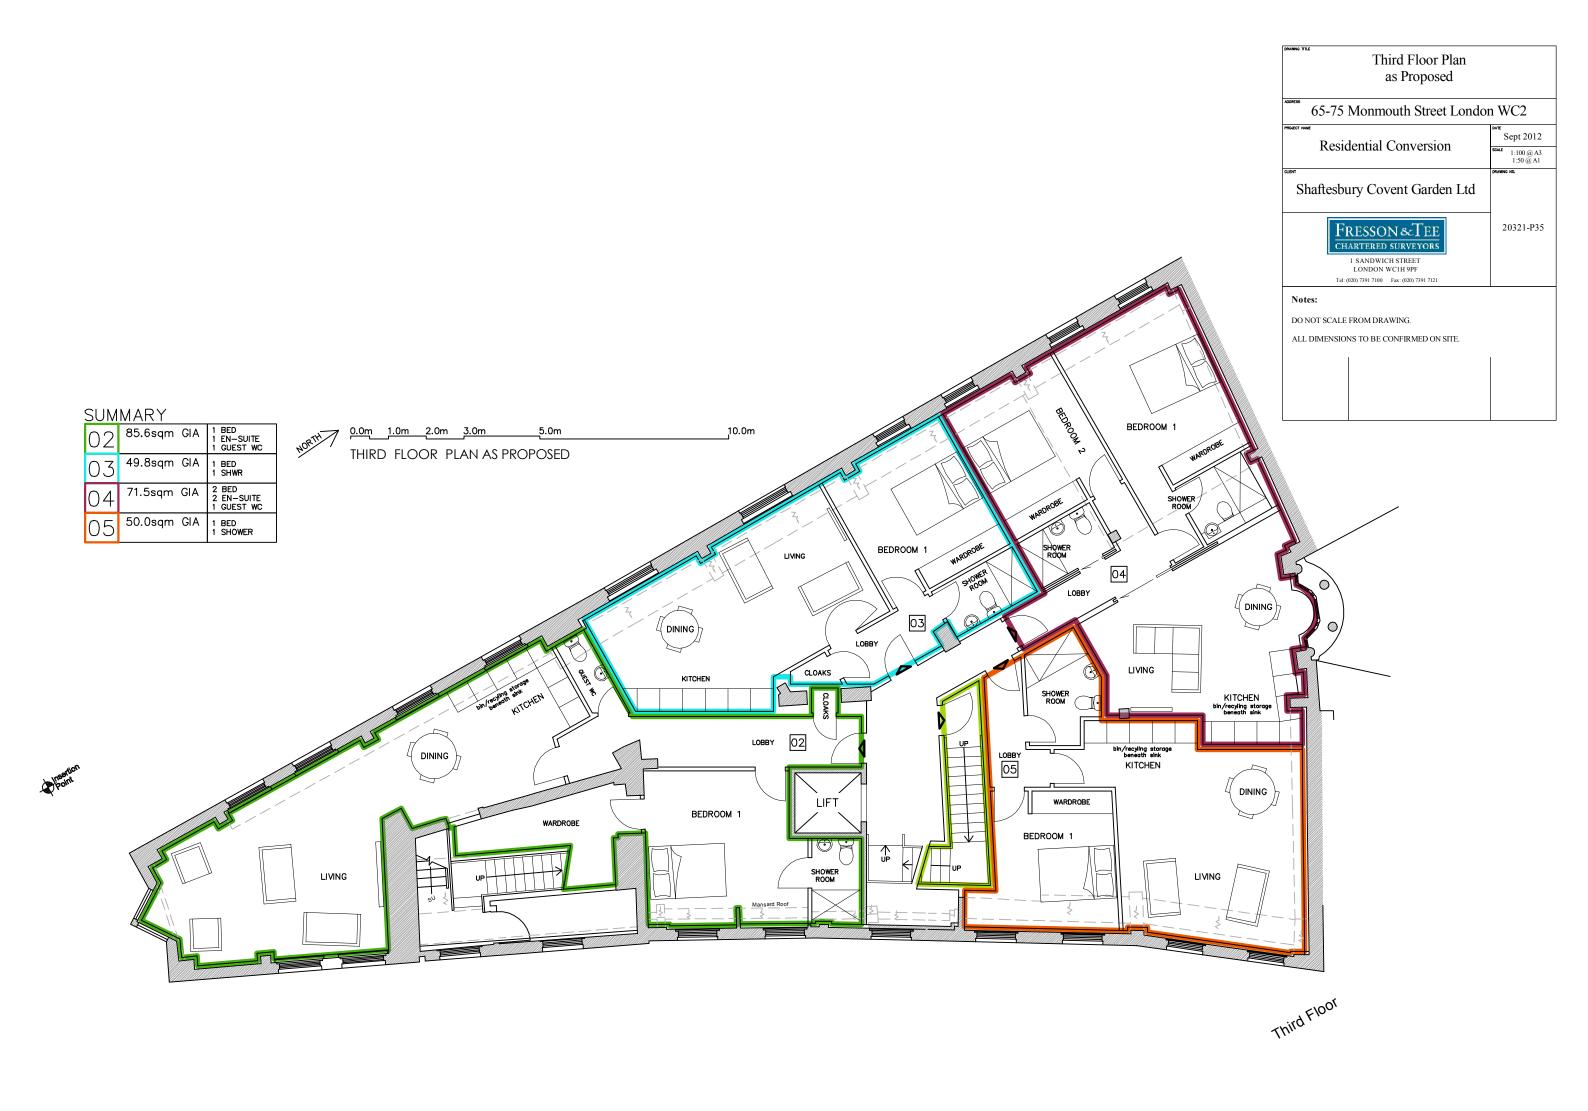

DATE<br>Sept. 2012<br>SCALE 1:100 @ A3<br>1:50 @ A1 |  |
| Shaftesbury Covent Garden Ltd                                                                                             | DRAWING NO.                                         |  |
| FRESSON & TEE<br>CHARTERED SURVEYORS<br>I SANDWICH STREET<br>LONDON WCITH 9PF<br>Td: (020) 7391 7100 Fax: (020) 7391 7121 | 20321-P32                                           |  |
| Notes:<br>DO NOT SCALE FROM DRAWING.<br>ALL DIMENSIONS TO BE CONFIRMED ON SITE.                                           |                                                     |  |
|                                                                                                                           |                                                     |  |



















 Notes:

 DO NOT SCALE FROM DRAWING.

 ALL DIMENSIONS TO BE CONFIRMED ON SITE.

 rev A
 Notes added regarding vents.