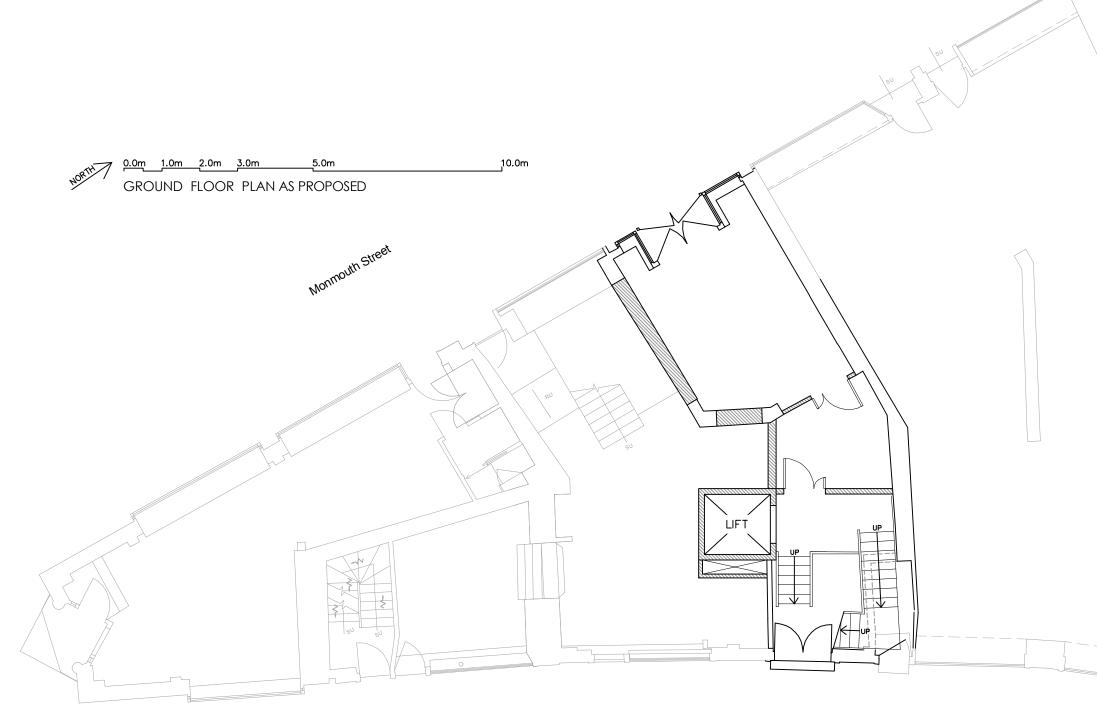

Point Point

| Ground Floor Plan<br>as Proposed                                                                                          |                                                     |  |
|---------------------------------------------------------------------------------------------------------------------------|-----------------------------------------------------|--|
| 400rsss 65-75 Monmouth Street London WC2                                                                                  |                                                     |  |
| Residential Conversion                                                                                                    | DATE<br>Sept. 2012<br>SCALE 1:100 @ A3<br>1:50 @ A1 |  |
| Shaftesbury Covent Garden Ltd                                                                                             | DRAWING NO.                                         |  |
| FRESSON & TEE<br>CHARTERED SURVEYORS<br>I SANDWICH STREET<br>LONDON WCITH 9PF<br>Td: (020) 7391 7100 Fax: (020) 7391 7121 | 20321-P32                                           |  |
| Notes:<br>DO NOT SCALE FROM DRAWING.<br>ALL DIMENSIONS TO BE CONFIRMED ON SITE.                                           |                                                     |  |
|                                                                                                                           |                                                     |  |