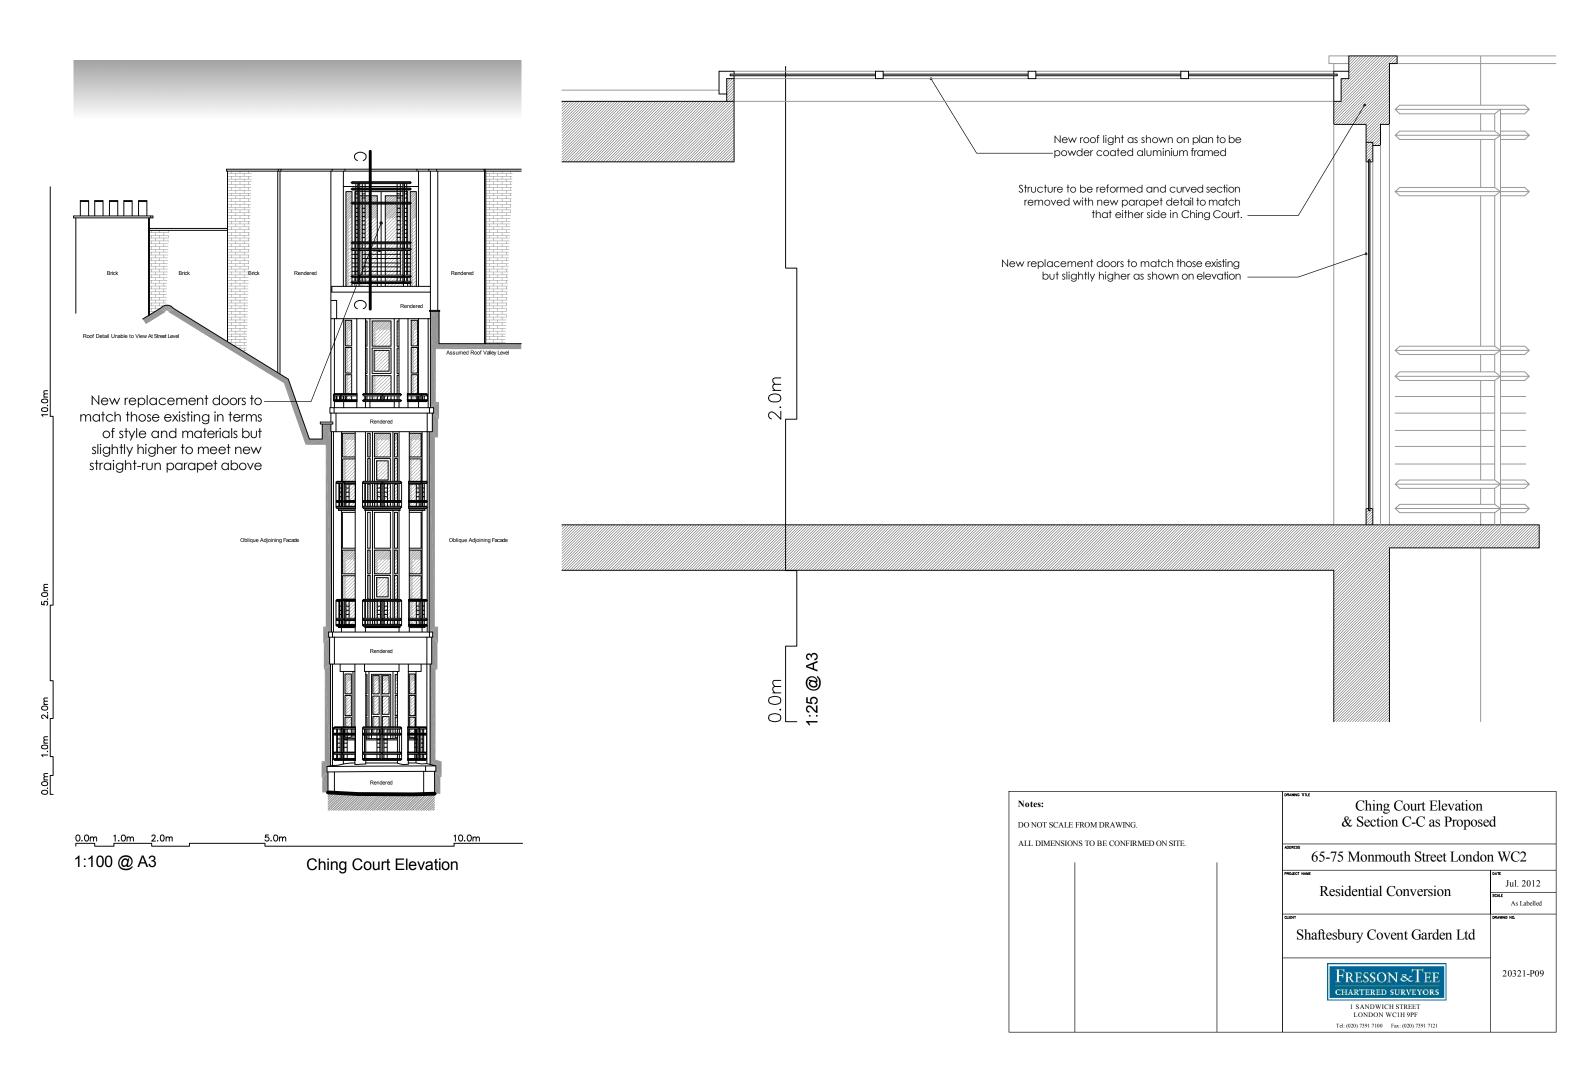

| Basement Plan<br>as Proposed                                                           |                         |  |
|----------------------------------------------------------------------------------------|-------------------------|--|
| 65-75 Monmouth Street London WC2                                                       |                         |  |
| Residential Conversion                                                                 | DATE<br>Sept. 2012      |  |
|                                                                                        | 1:100 @ A3<br>1:50 @ A1 |  |
| Shaftesbury Covent Garden Ltd                                                          |                         |  |
| FRESSON & TEE<br>CHARTERED SURVEYORS<br>I SANDWICH STREET<br>LONDON WICH SPF           | 20321-P31               |  |
| Tel: (020) 7391 7100 Fax: (020) 7391 7121                                              |                         |  |
| <b>Notes:</b><br>DO NOT SCALE FROM DRAWING.<br>ALL DIMENSIONS TO BE CONFIRMED ON SITE. |                         |  |
|                                                                                        |                         |  |

Point Point

| Ground Floor Plan<br>as Proposed                                                                                          |                                                     |  |
|---------------------------------------------------------------------------------------------------------------------------|-----------------------------------------------------|--|
| 400rsss 65-75 Monmouth Street London WC2                                                                                  |                                                     |  |
| Residential Conversion                                                                                                    | DATE<br>Sept. 2012<br>SCALE 1:100 @ A3<br>1:50 @ A1 |  |
| Shaftesbury Covent Garden Ltd                                                                                             | DRAWING NO.                                         |  |
| FRESSON & TEE<br>CHARTERED SURVEYORS<br>I SANDWICH STREET<br>LONDON WCITH 9PF<br>Td: (020) 7391 7100 Fax: (020) 7391 7121 | 20321-P32                                           |  |
| Notes:<br>DO NOT SCALE FROM DRAWING.<br>ALL DIMENSIONS TO BE CONFIRMED ON SITE.                                           |                                                     |  |
|                                                                                                                           |                                                     |  |