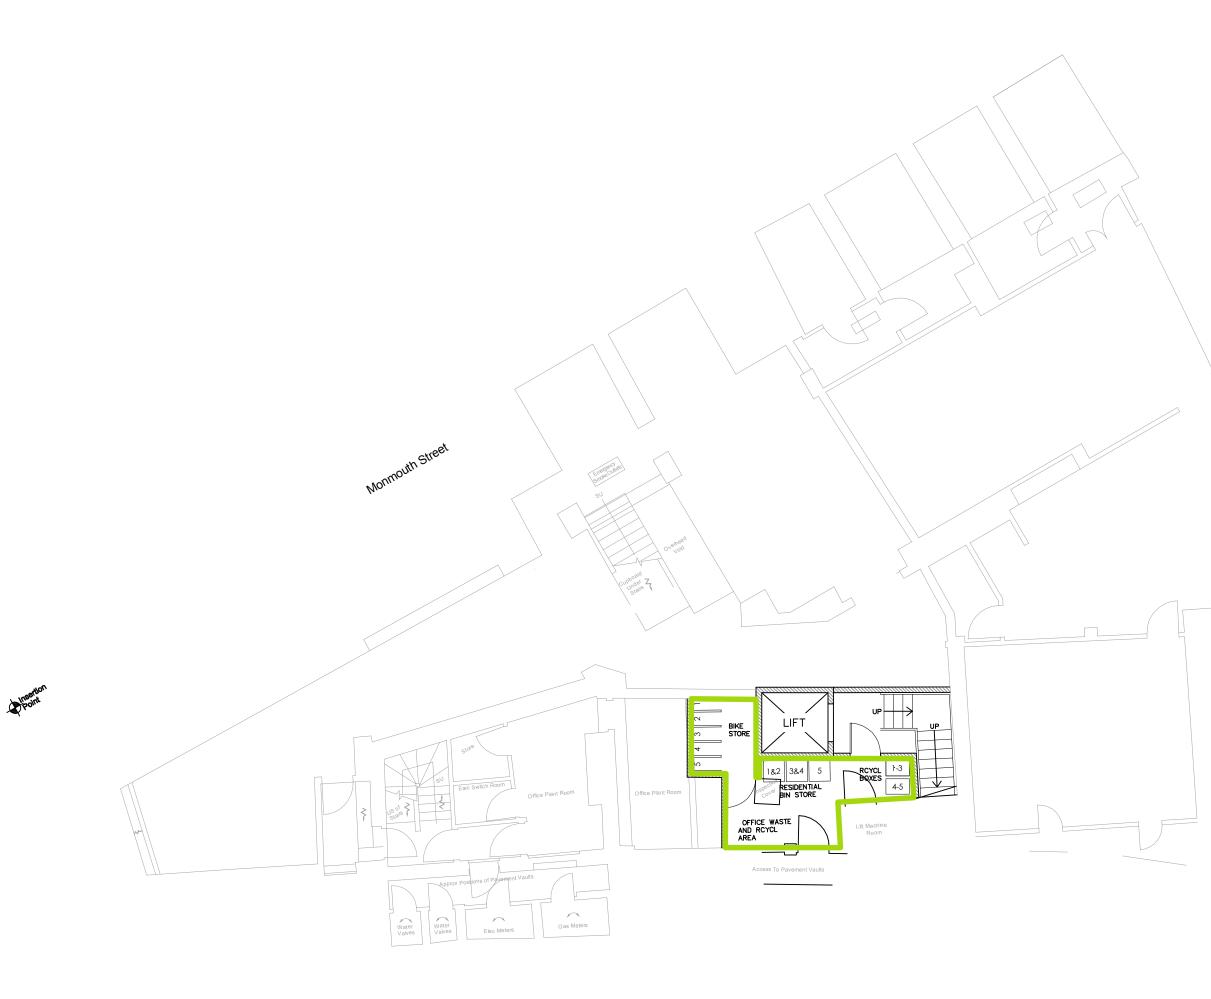

| Basement Plan<br>as Proposed                                                           |                         |  |
|----------------------------------------------------------------------------------------|-------------------------|--|
| 65-75 Monmouth Street London WC2                                                       |                         |  |
| Residential Conversion                                                                 | DATE<br>Sept. 2012      |  |
|                                                                                        | 1:100 @ A3<br>1:50 @ A1 |  |
| Shaftesbury Covent Garden Ltd                                                          |                         |  |
| FRESSON & TEE<br>CHARTERED SURVEYORS<br>I SANDWICH STREET<br>LONDON WICH SPF           | 20321-P31               |  |
| Tel: (020) 7391 7100 Fax: (020) 7391 7121                                              |                         |  |
| <b>Notes:</b><br>DO NOT SCALE FROM DRAWING.<br>ALL DIMENSIONS TO BE CONFIRMED ON SITE. |                         |  |
|                                                                                        |                         |  |