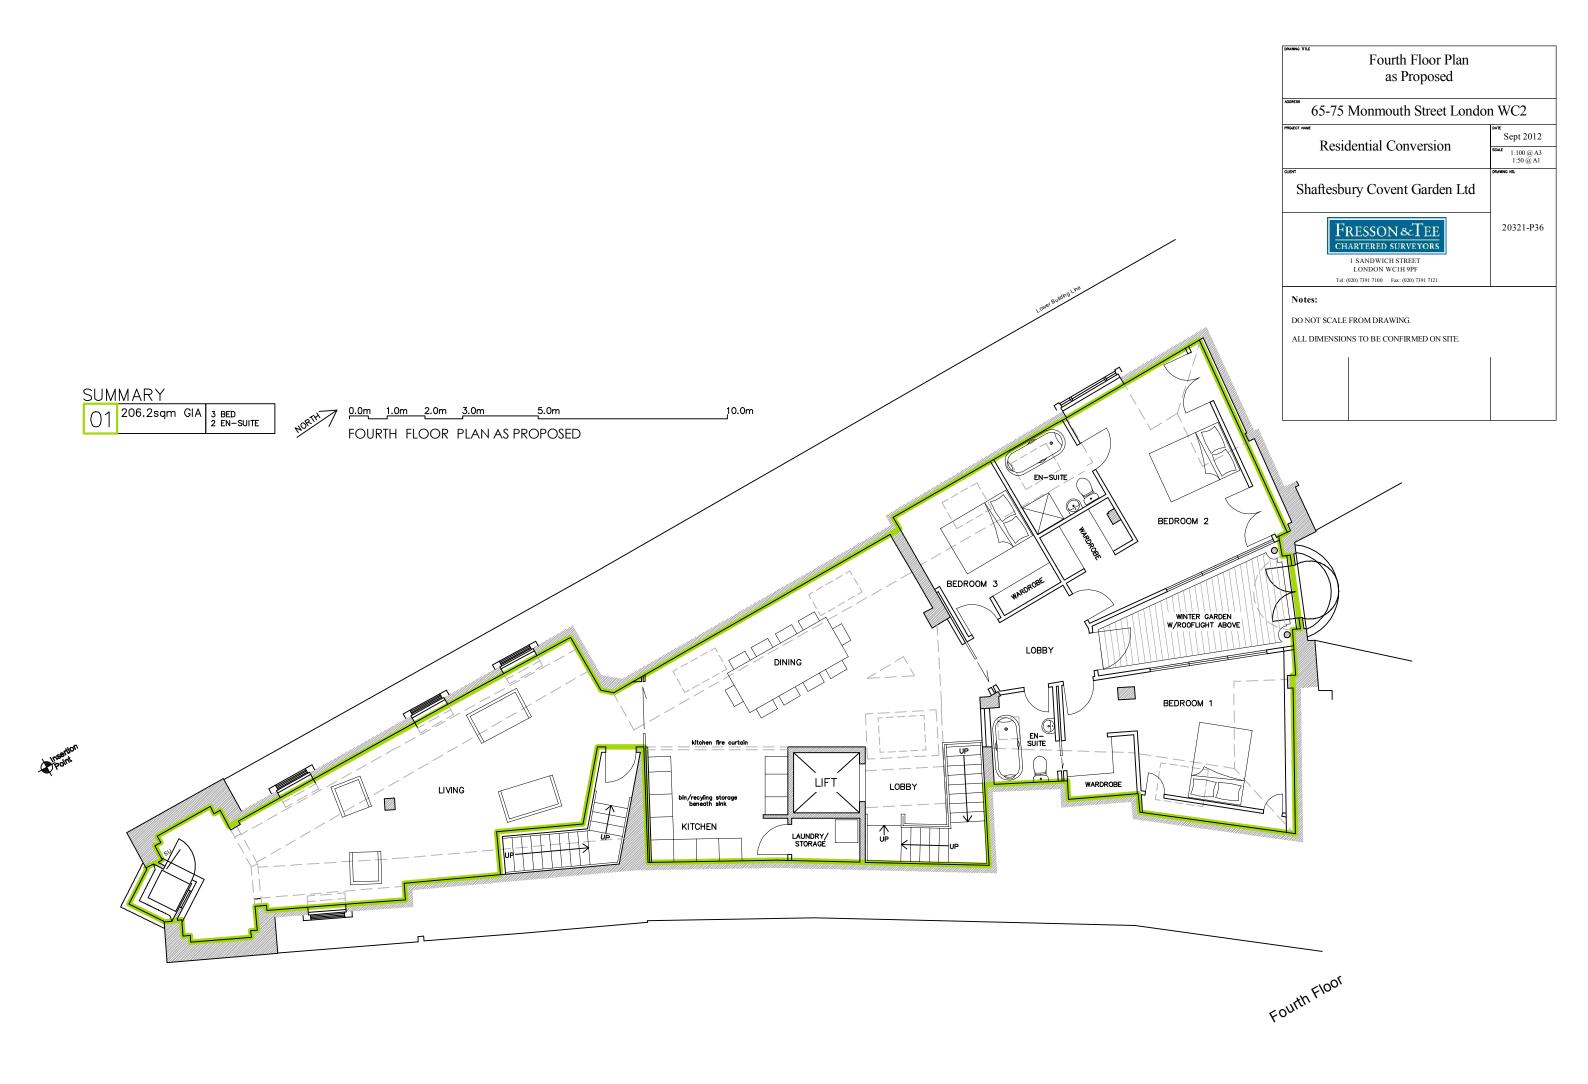

| Basement Plan<br>as Proposed                                                           |                         |  |
|----------------------------------------------------------------------------------------|-------------------------|--|
| 65-75 Monmouth Street London WC2                                                       |                         |  |
| Residential Conversion                                                                 | DATE<br>Sept. 2012      |  |
|                                                                                        | 1:100 @ A3<br>1:50 @ A1 |  |
| Shaftesbury Covent Garden Ltd                                                          |                         |  |
| FRESSON & TEE<br>CHARTERED SURVEYORS<br>I SANDWICH STREET<br>LONDON WICH SPF           | 20321-P31               |  |
| Tel: (020) 7391 7100 Fax: (020) 7391 7121                                              |                         |  |
| <b>Notes:</b><br>DO NOT SCALE FROM DRAWING.<br>ALL DIMENSIONS TO BE CONFIRMED ON SITE. |                         |  |
|                                                                                        |                         |  |

Point Point

| Ground Floor Plan<br>as Proposed                                                                                          |                                                     |  |
|---------------------------------------------------------------------------------------------------------------------------|-----------------------------------------------------|--|
| 400rsss 65-75 Monmouth Street London WC2                                                                                  |                                                     |  |
| Residential Conversion                                                                                                    | DATE<br>Sept. 2012<br>SCALE 1:100 @ A3<br>1:50 @ A1 |  |
| Shaftesbury Covent Garden Ltd                                                                                             | DRAWING NO.                                         |  |
| FRESSON & TEE<br>CHARTERED SURVEYORS<br>I SANDWICH STREET<br>LONDON WCITH 9PF<br>Td: (020) 7391 7100 Fax: (020) 7391 7121 | 20321-P32                                           |  |
| Notes:<br>DO NOT SCALE FROM DRAWING.<br>ALL DIMENSIONS TO BE CONFIRMED ON SITE.                                           |                                                     |  |
|                                                                                                                           |                                                     |  |