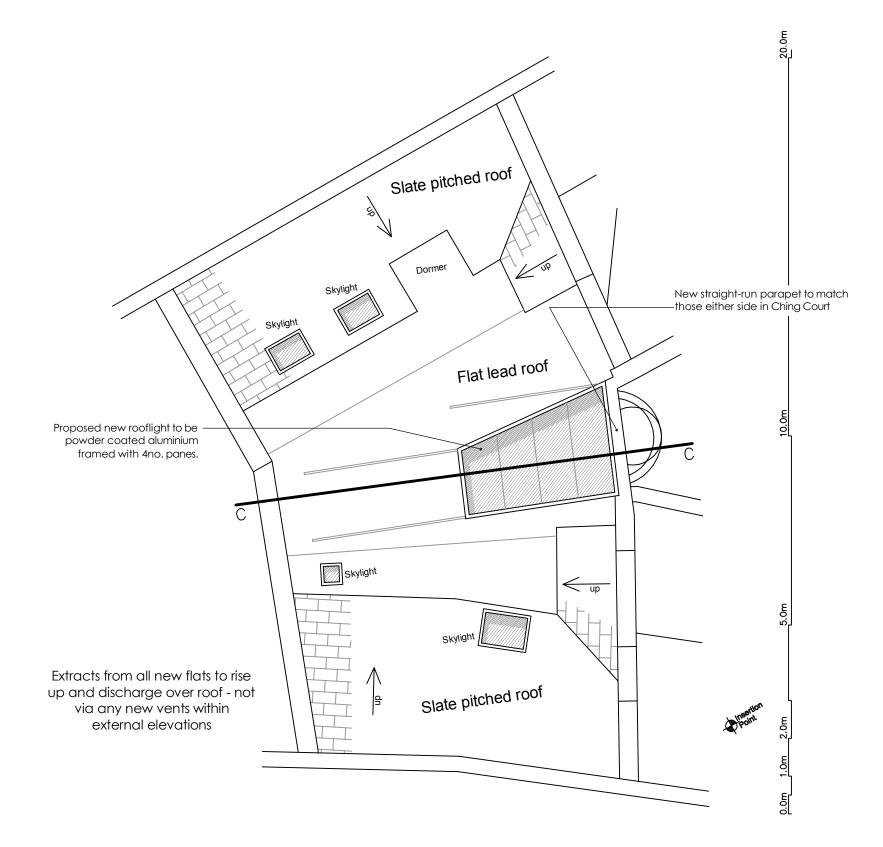

 Notes:

 DO NOT SCALE FROM DRAWING.

 ALL DIMENSIONS TO BE CONFIRMED ON SITE.

 rev A
 Notes added regarding vents.