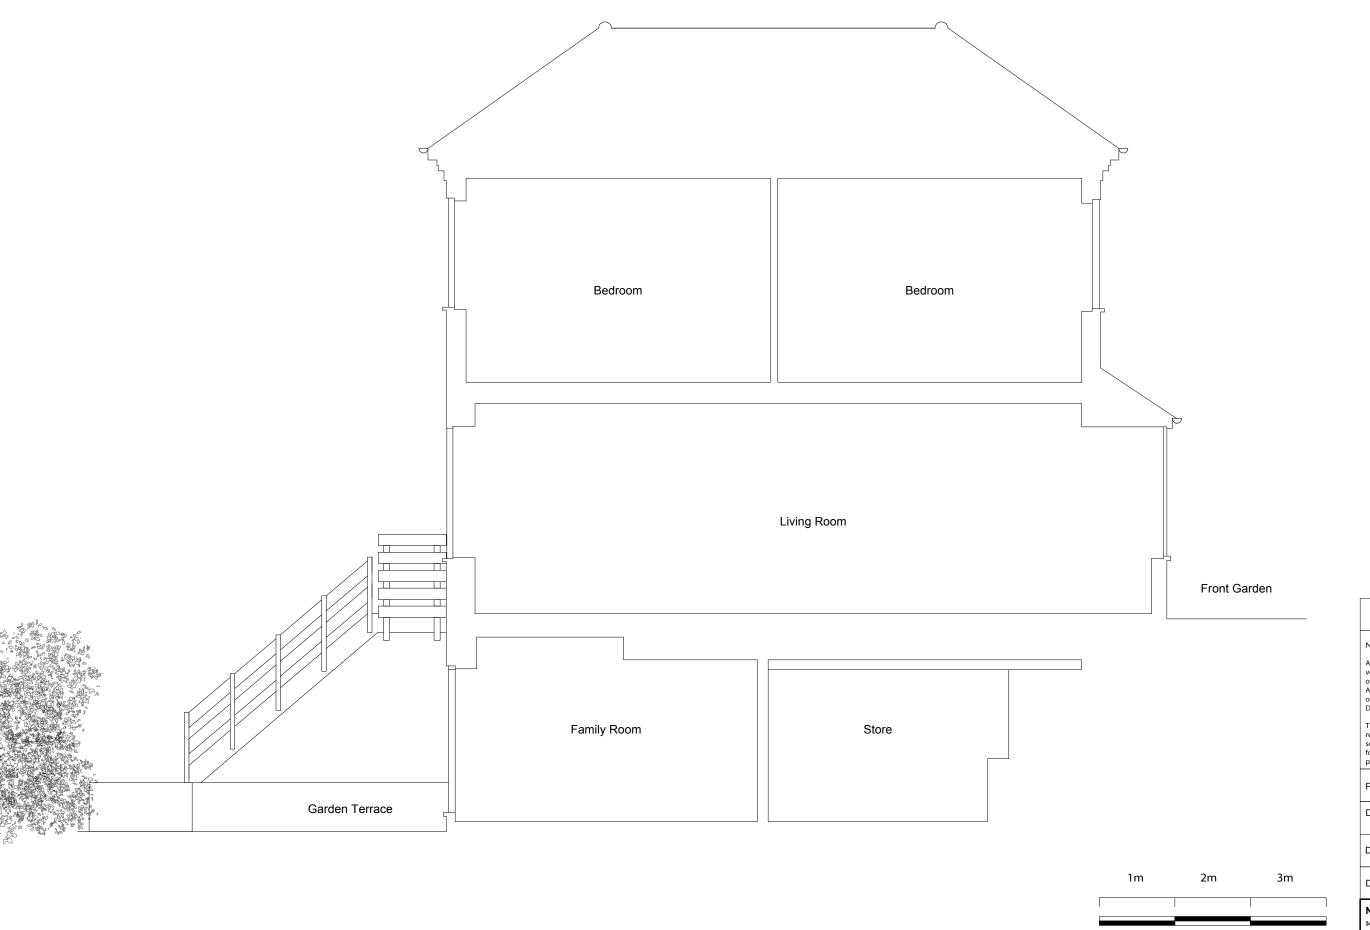

Project: 40 Bramshill Gardens

Drawing Title: Existing Section AA

Drawing No: 1201/ES-001

Date: 08.10.12 Scale: 1:50 @ A3

NICHOLAS LEE ARCHITECTS

34A Rosslyn Hill, London NW3 1NH Tel: 020 7435 9315

Scale