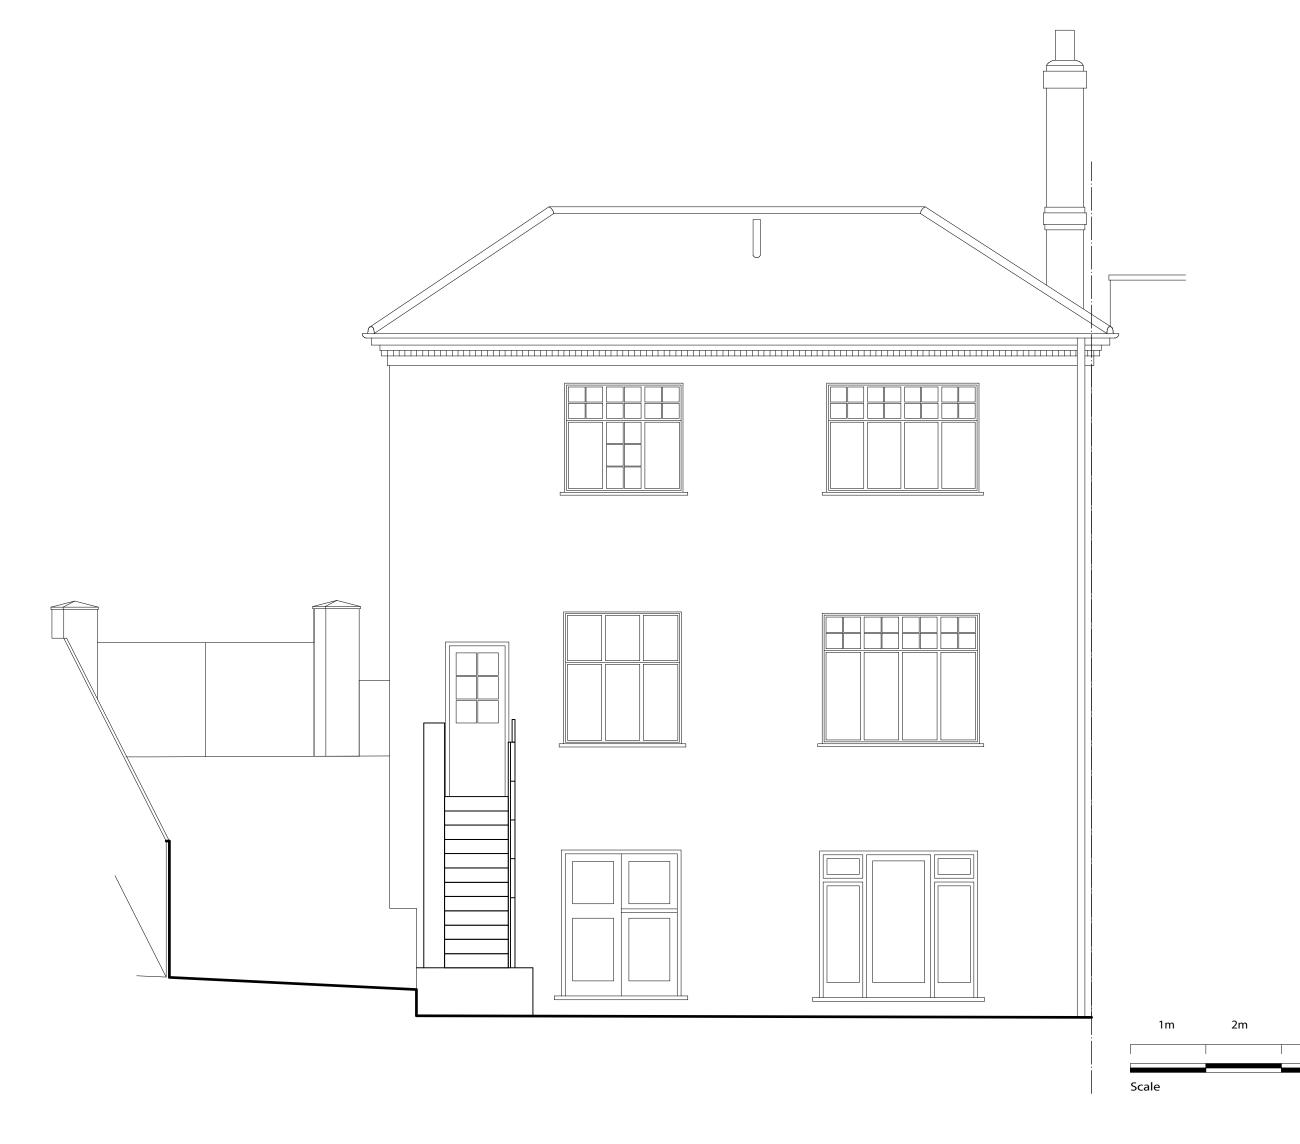

Project: 40 Bramshill Gardens

Drawing Title: Existing Rear Elevation

Drawing No: 1201/EE-001

3m

Date: 08.10.12

Scale: 1:50 @ A3

NICHOLAS LEE ARCHITECTS

34A Rosslyn Hill, London NW3 1NH Tel: 020 7435 9315