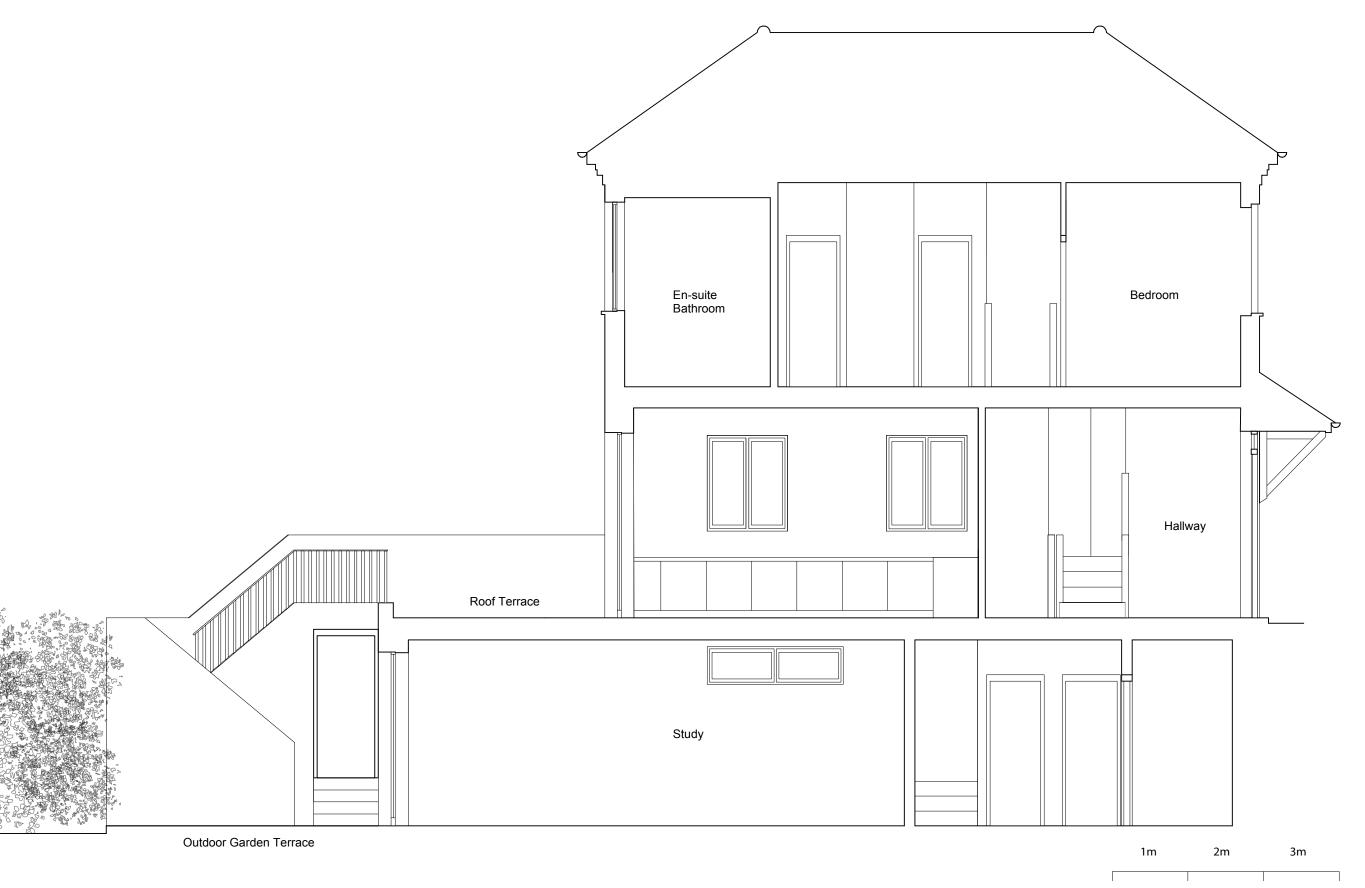

Project: 40 Bramshill Gardens

Drawing Title: Proposed Section AA

Drawing No: 1201/AS-001

Date: 08.10.12

Scale: 1:50 @ A3

NICHOLAS LEE ARCHITECTS

34A Rosslyn Hill, London NW3 1NH Tel: 020 7435 9315

Scale