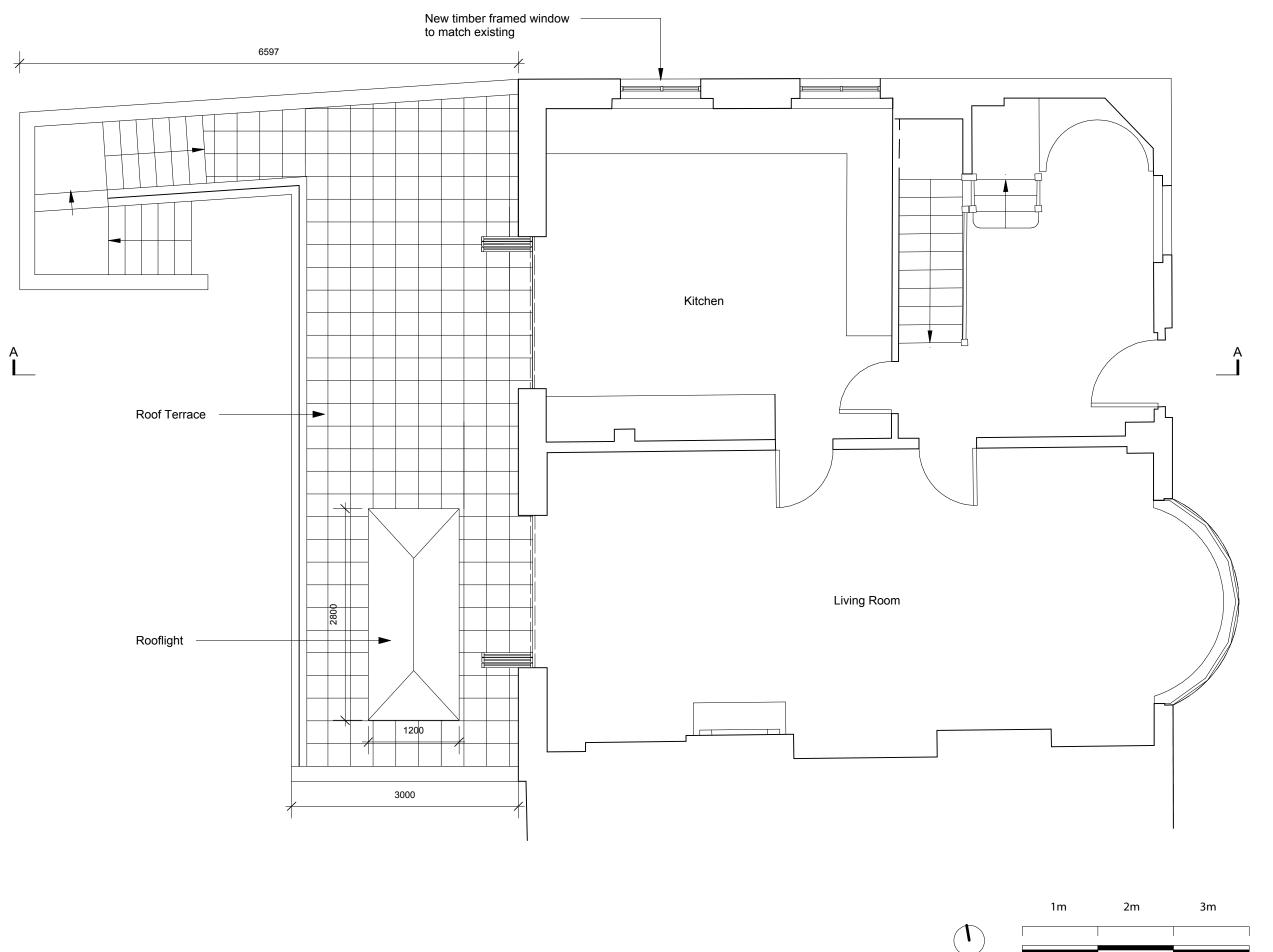

Project: 40 Bramshill Gardens

Drawing Title: Proposed Upper Ground Floor Layout

Drawing No: 1201/AP-002

Date: 08.10.12 Scale: 1:50 @ A3

NICHOLAS LEE ARCHITECTS

34A Rosslyn Hill, London NW3 1NH Tel: 020 7435 9315