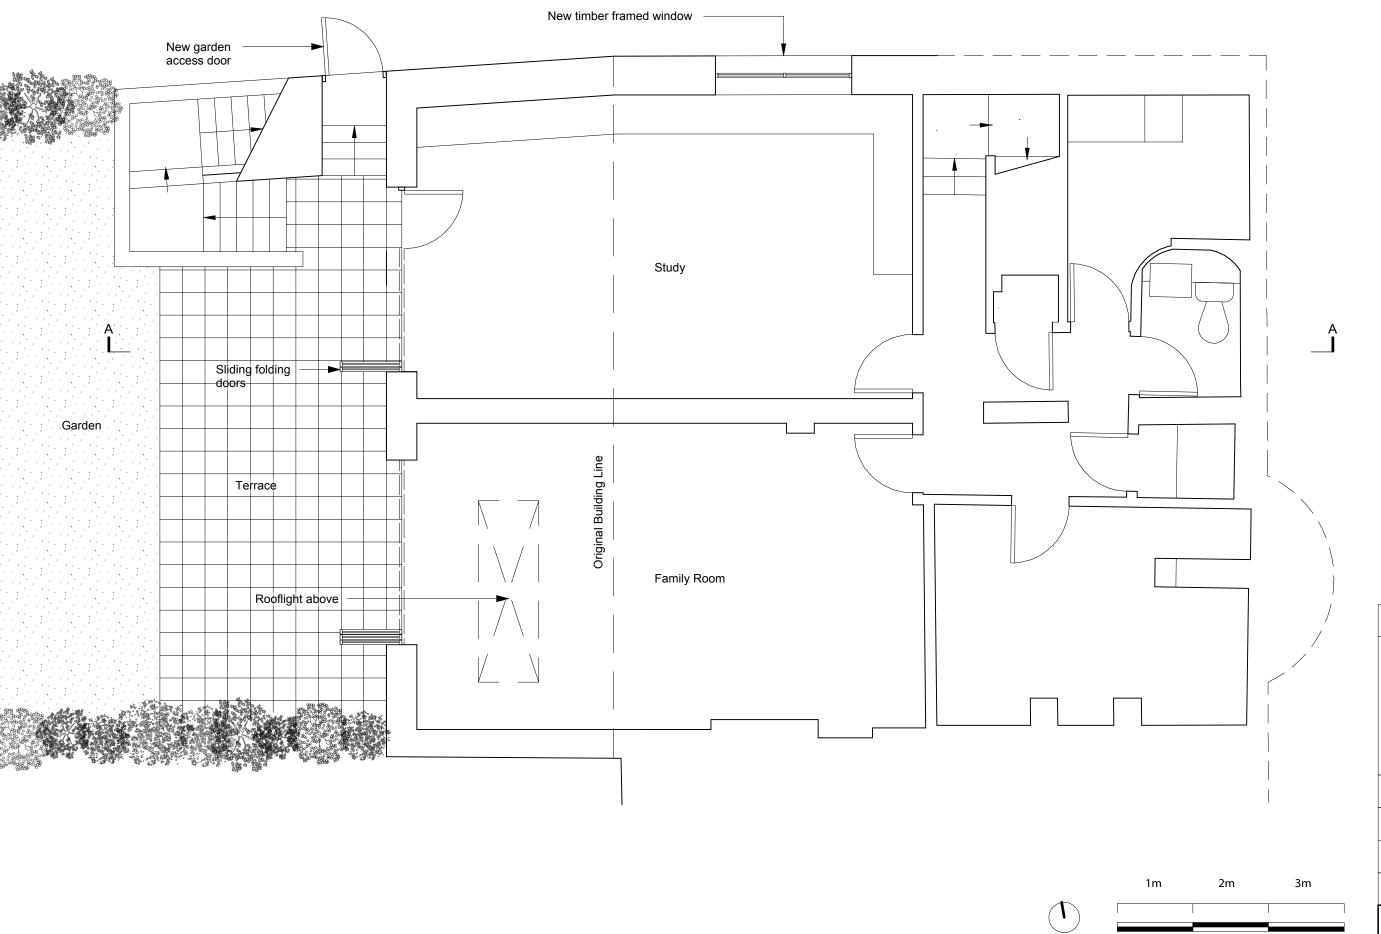

Project: 40 Bramshill Gardens

Drawing Title: Proposed Lower Ground Floor Layout

Drawing No: 1201/AP-001

Date: 08.10.12 Scale: 1:50 @ A3