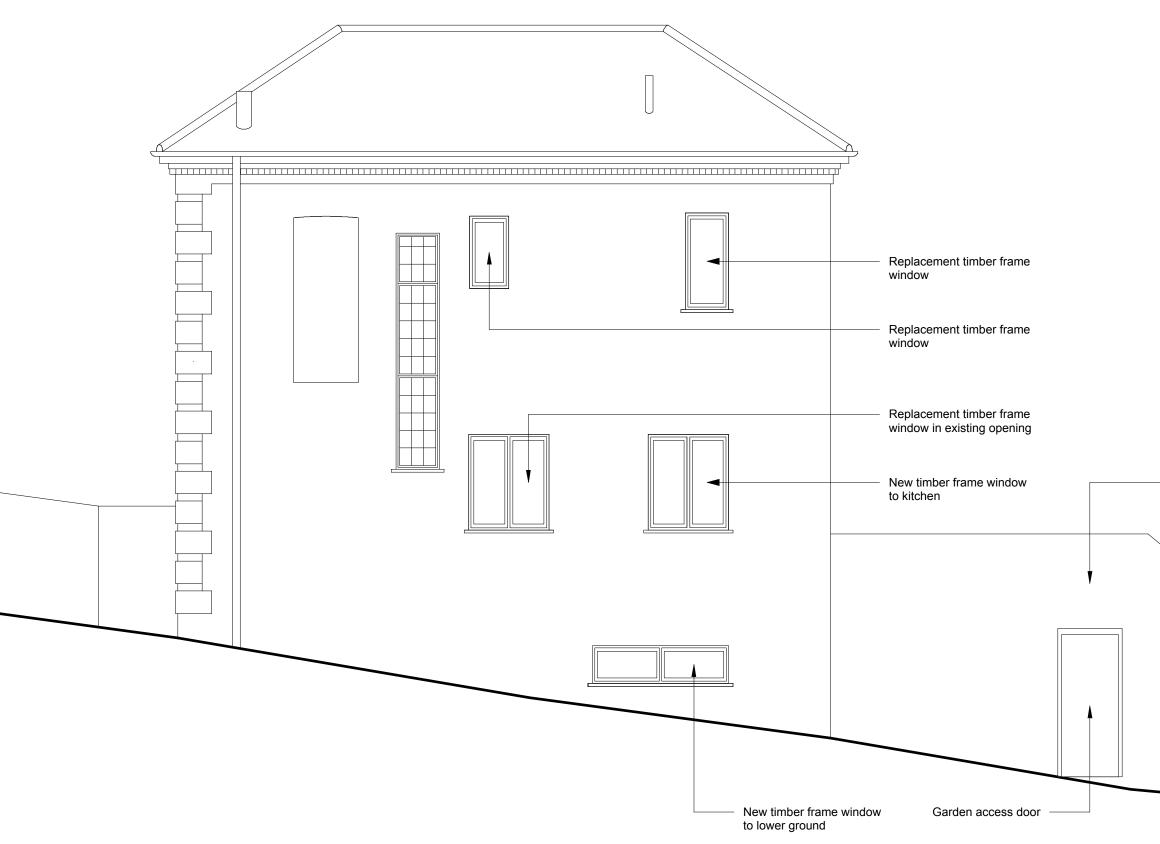

## Rendered finish

|  |    |   | PLANNING ISSUE                                                                                                                                                                                                                                                                                     |                                                                                                                                                                       |
|--|----|---|----------------------------------------------------------------------------------------------------------------------------------------------------------------------------------------------------------------------------------------------------------------------------------------------------|-----------------------------------------------------------------------------------------------------------------------------------------------------------------------|
|  |    |   | verified with the Archite<br>on the drawing must be<br>Architect prior to any w<br>on site.<br>Do not scale off drawin<br>The copyright of this sc<br>remains with the Archit<br>schedule / drawing ma<br>form or by any means<br>permission of Nicholas<br>Project: 40 Brams<br>Drawing Title: Pr | e reported to the<br>rorks being carried out<br>ig.<br>chedule / drawing<br>tect. No part of this<br>y be reproduced in any<br>without the written<br>Lee Architects. |
|  |    | 4 | Drawing No: 1201/AE-002                                                                                                                                                                                                                                                                            |                                                                                                                                                                       |
|  | 3m |   | Date: 08.10.12                                                                                                                                                                                                                                                                                     | Scale: 1:50 @ A3                                                                                                                                                      |
|  |    |   | NICHOLAS LEE ARCHITECTS<br>34A Rosslyn Hill, London NW3 1NH                                                                                                                                                                                                                                        |                                                                                                                                                                       |