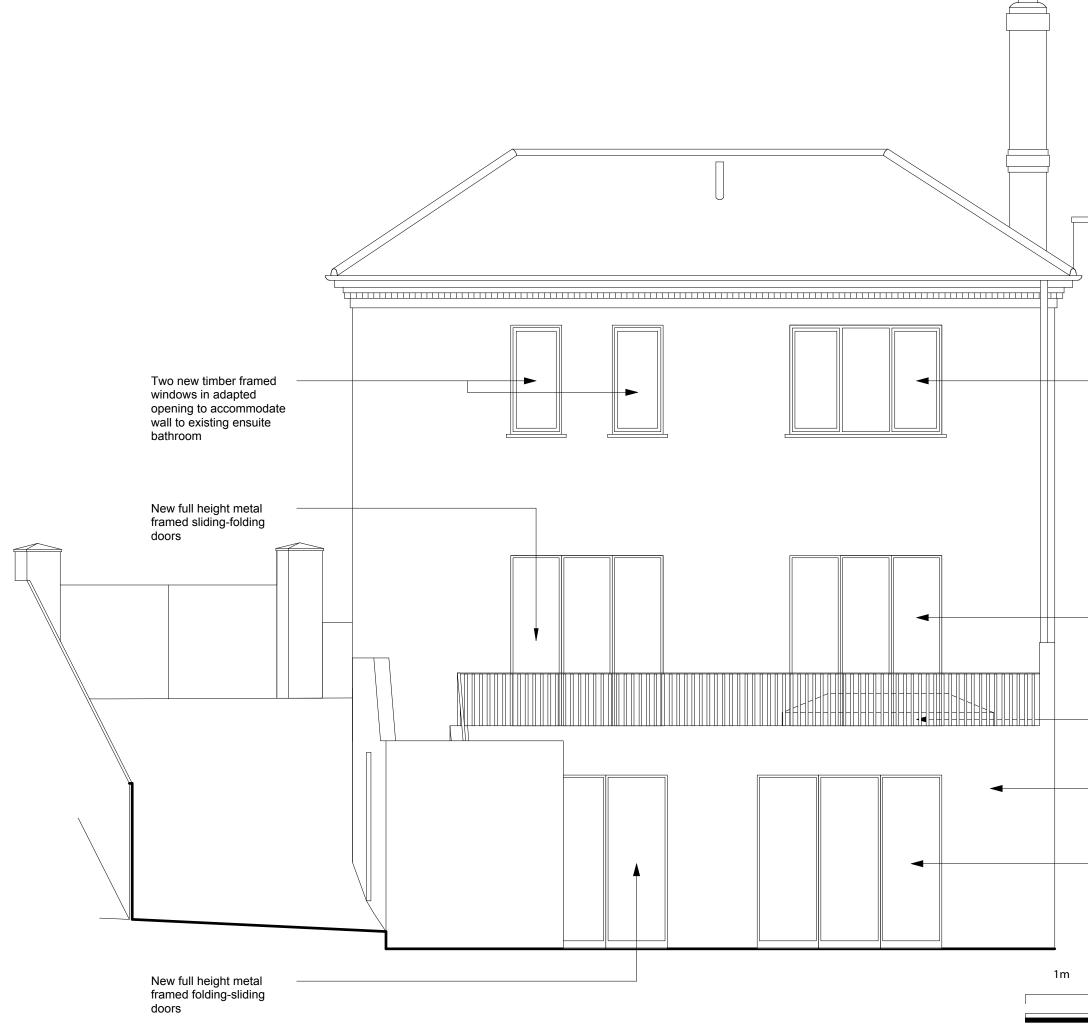

New timber framed window in existing opening

| New full height metal  |
|------------------------|
| framed folding-sliding |
| doors                  |
|                        |

| <ul> <li>Rooflight</li> </ul>             | PLANNING ISSUE                                                                                                                                                                                                                      |
|-------------------------------------------|-------------------------------------------------------------------------------------------------------------------------------------------------------------------------------------------------------------------------------------|
|                                           | NOTES:                                                                                                                                                                                                                              |
| <ul> <li>Rendered finish</li> </ul>       | All dimensions must be confirmed on site and<br>verified with the Architect. Any discrepancies<br>on the drawing must be reported to the<br>Architect prior to any works being carried out<br>on site.<br>Do not scale off drawing. |
| <ul> <li>New full height metal</li> </ul> | The copyright of this schedule / drawing<br>remains with the Architect. No part of this<br>schedule / drawing may be reproduced in any<br>form or by any means without the written<br>permission of Nicholas Lee Architects.        |
| framed folding-sliding<br>doors           | Project: 40 Bramshill Gardens                                                                                                                                                                                                       |
|                                           | Drawing Title: Proposed Rear<br>Elevation                                                                                                                                                                                           |
|                                           | Drawing No: 1201/AE-001                                                                                                                                                                                                             |
| 2m 3m                                     | Date: 08.10.12 Scale: 1:50 @ A3                                                                                                                                                                                                     |
|                                           | NICHOLAS LEE ARCHITECTS<br>34A Rossiyn Hill, London NW3 1NH<br>Tel: 020 7435 9315                                                                                                                                                   |
|                                           |                                                                                                                                                                                                                                     |