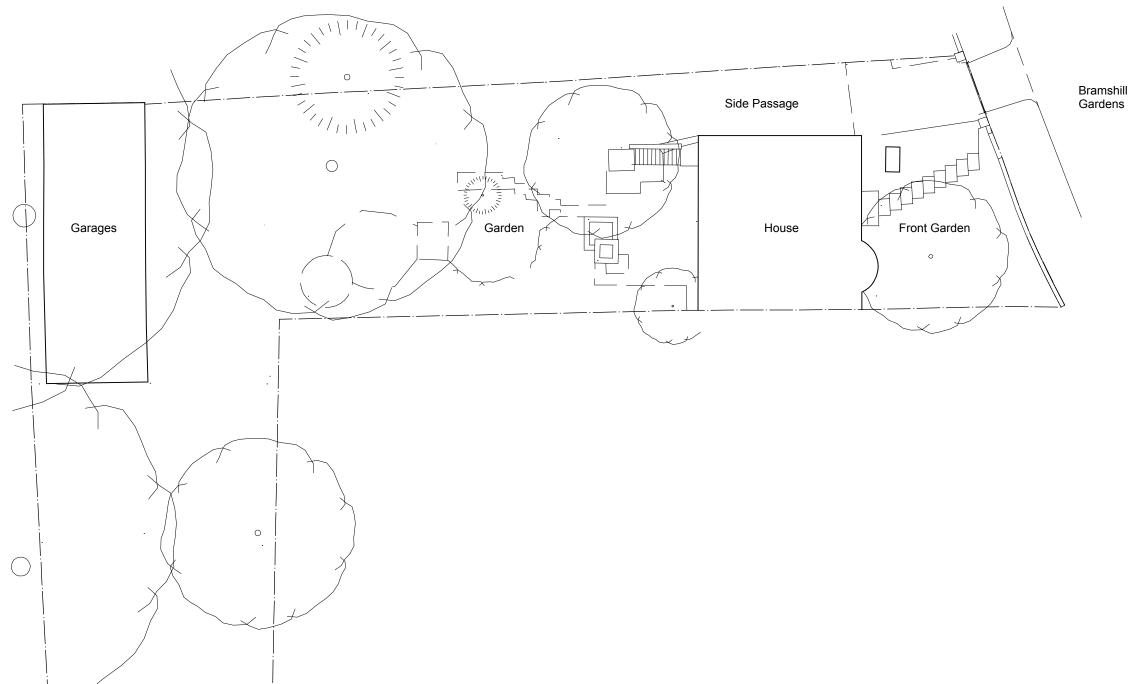

Project: 40 Bramshill Gardens

Drawing Title: Existing Site Plan

Drawing No: 1201/AP-Site

Date: 08.10.12

1 2 3 4 5m

Scale

10m

NICHOLAS LEE ARCHITECTS