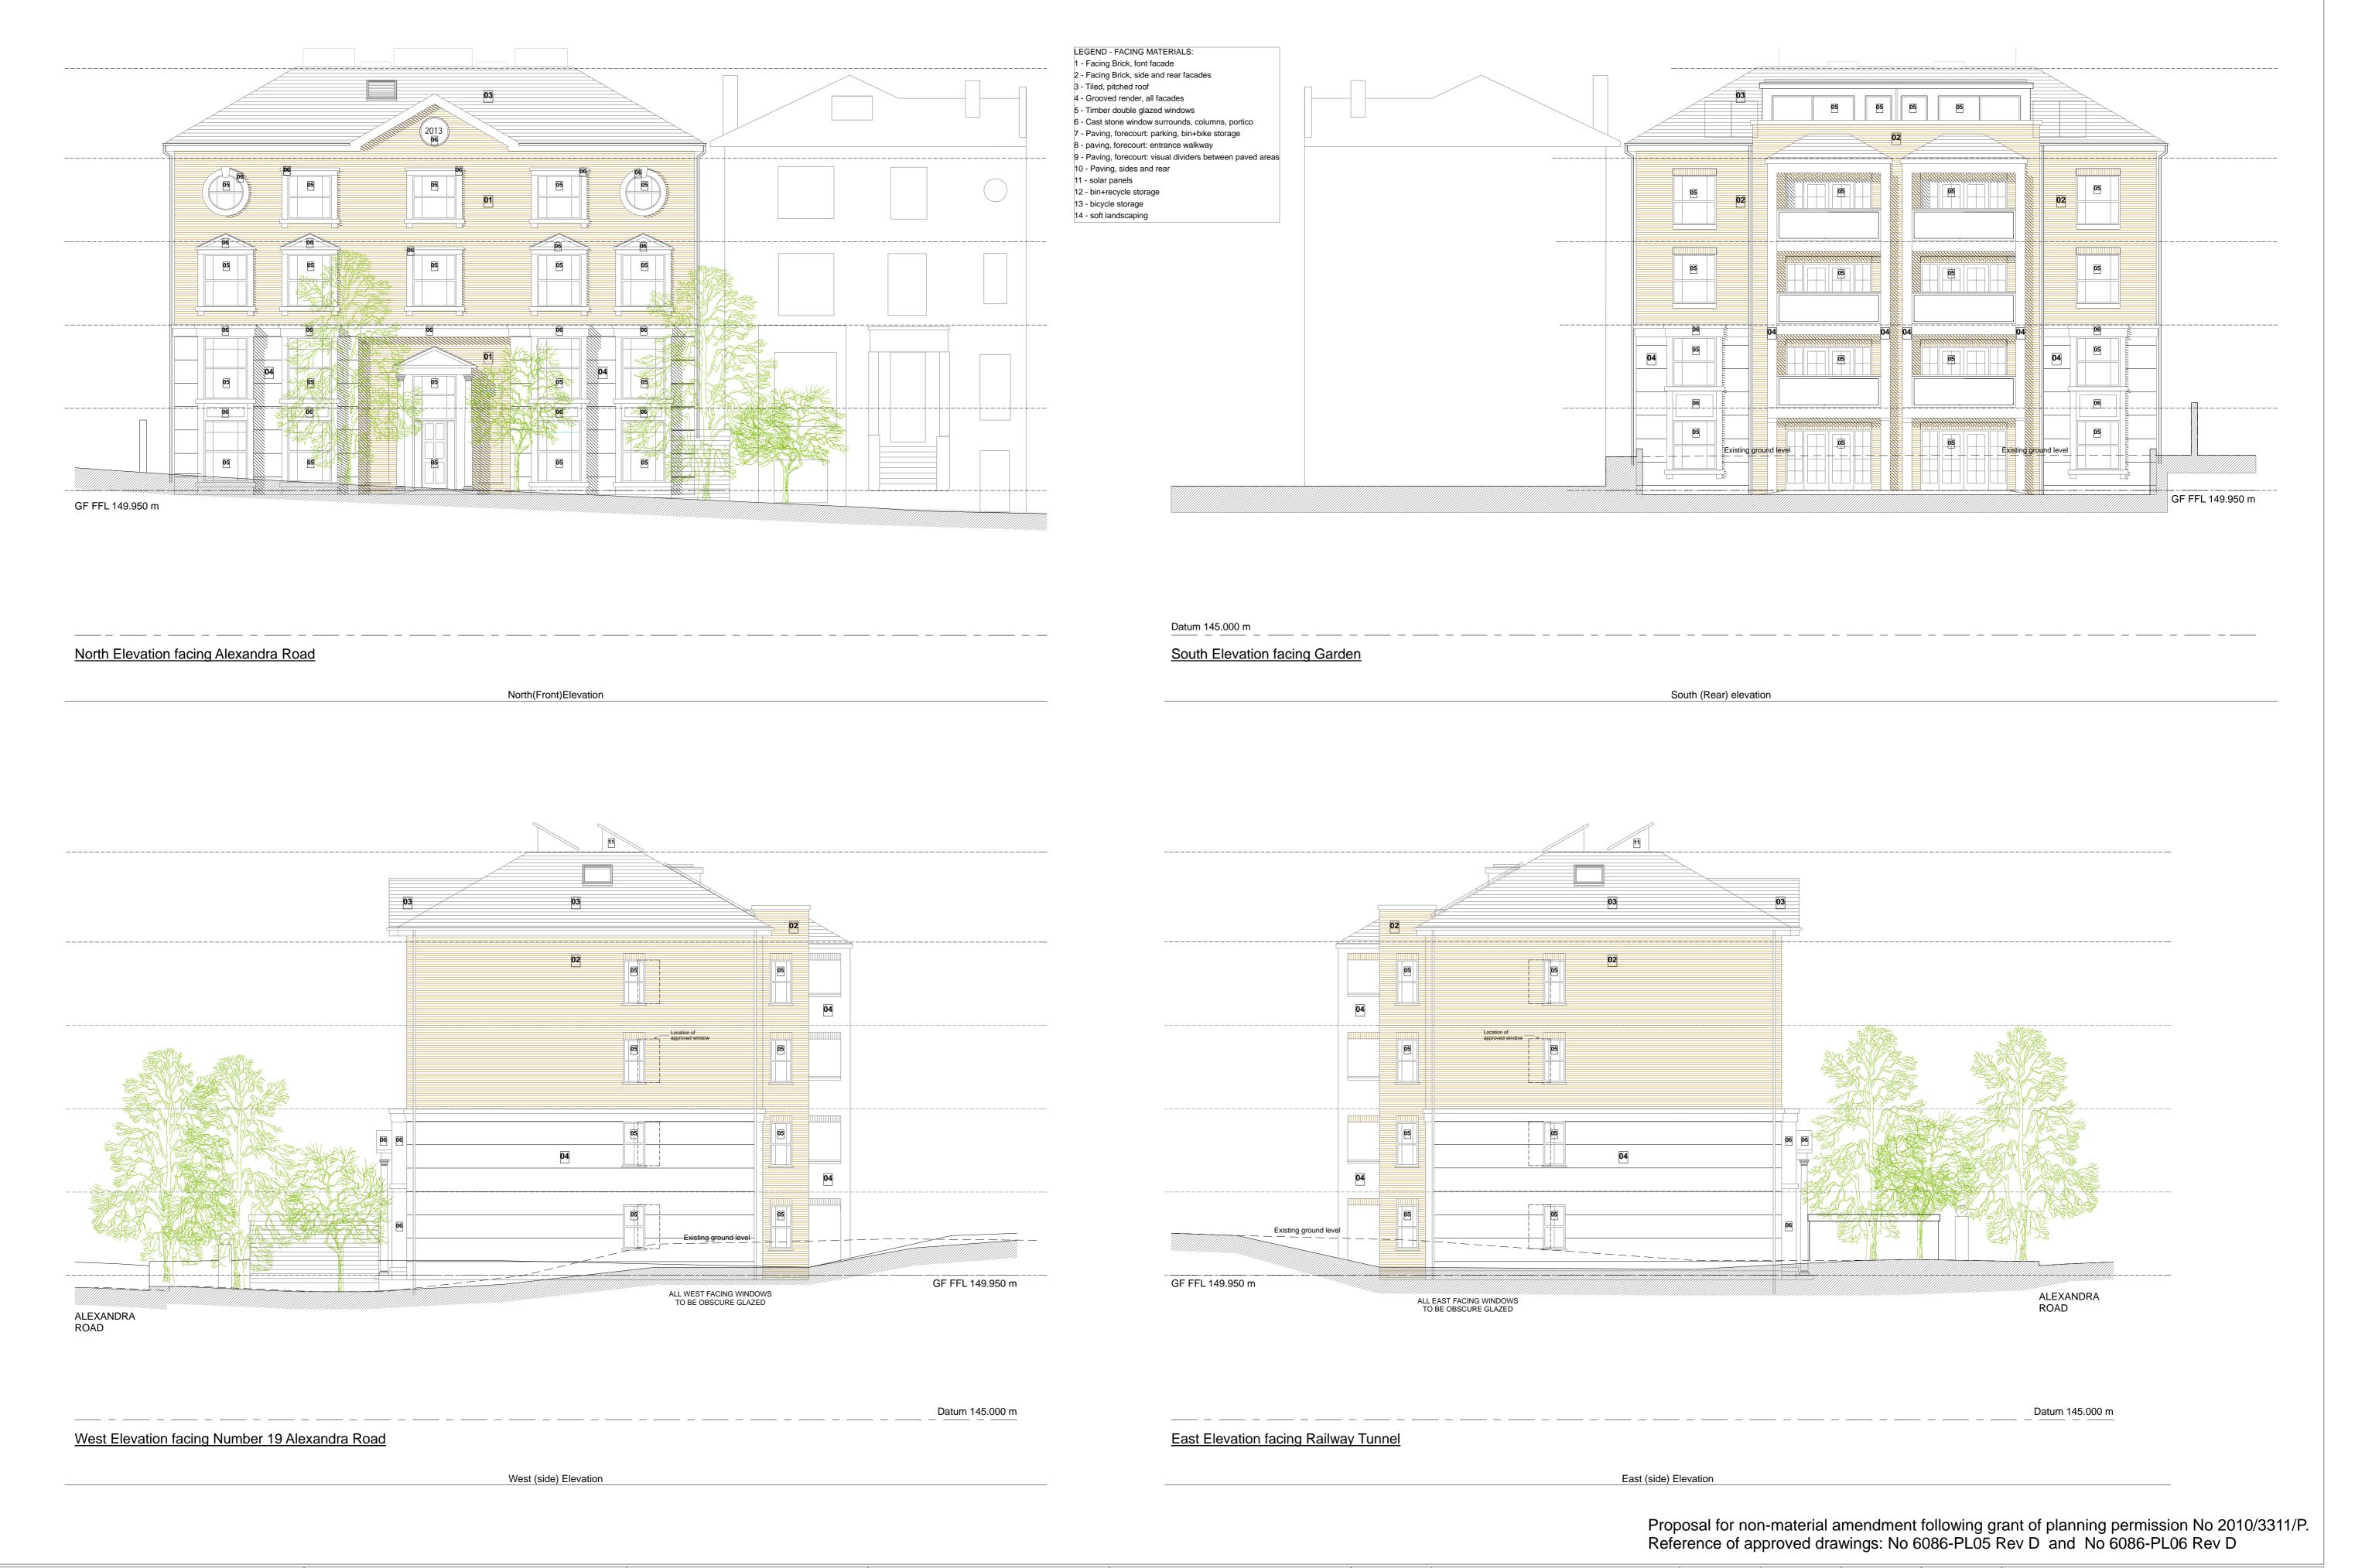

1205.4.02 1205.4.02 PROJECT STAGE DRAWING TITLE DRAWING NUMBER: REVISION NOTES: REVISION: SCALE: Checked by: Drawn by: REVISION A, 09/10/12: 4.PLANNING ROWAN ORCHID ARCHITECTS LIMITED New Build Block of Flats
15-17 Alexandra Road, London, NW8 0DP Application for Non-material numbering of facing materials shown 1:100@A1 16/05/12 1205.4.02 N Rowan Orchid Architects Limited North(Front)Elevation, East (side) Elevation, South (Rear) Amendments This drawing is the exclusive property of Rowan Orchid Architects Limited and the reproduction of any part without prior written consent from this office is a violation of applicable laws. In no event shall Rowan Orchid Architects Limited be made liable to anyone for special collateral, incidential or consequential liabilities in connection with the use of this digital data once out of the ROA office. elevation, West (side) Elevation 46 GLENDISH ROAD, LONDON, N17 9XT; t: 020 88086183; e: info@ro-a.co.uk