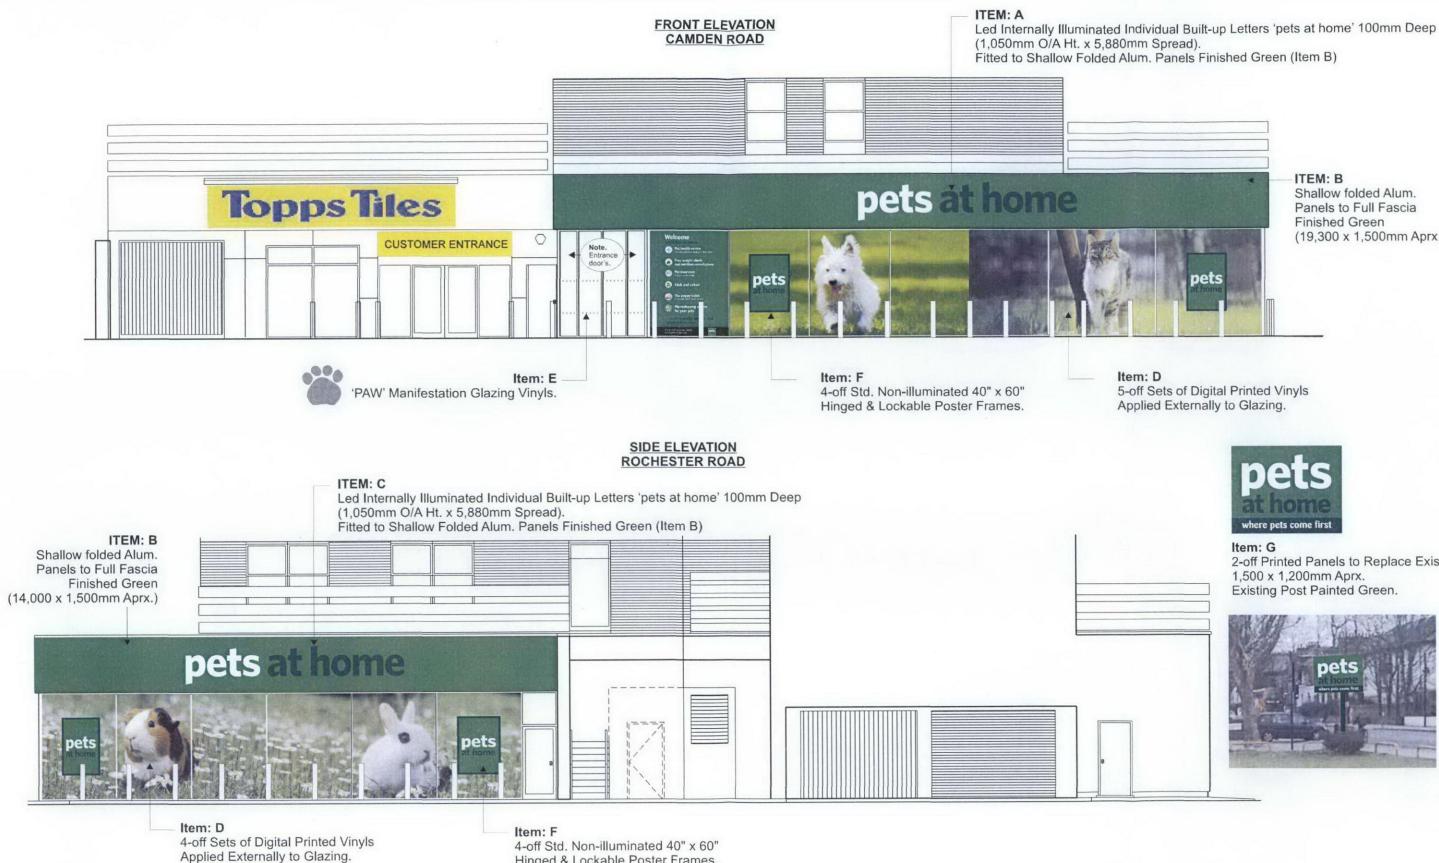

## PETS AT HOME - CAMDEN - SIGNAGE PROPOSAL, SCHEME REF. TWO.

Hinged & Lockable Poster Frames.

Saxon Business Park Stoke Prior, Bromsgrove, Worcestershire, B60 4AD Tel: +44 (0)1527 578 533 www.imagetechnique.co.uk

(19,300 x 1,500mm Aprx.)

2-off Printed Panels to Replace Existing