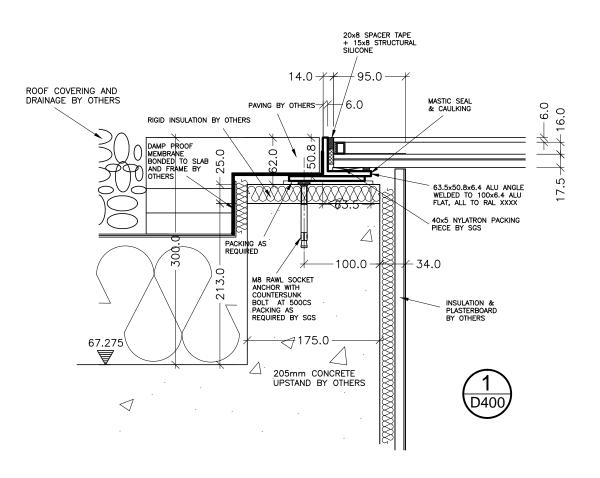

Project TRINITY WALK, SWISS COTTAGE

INIT DATE

tle ROOFLIGHT DETAILS

| Drawn    | RC | Date  | 03.07.12 |
|----------|----|-------|----------|
| Checked  |    | Scale |          |
| Approved |    | 1     | 1:5 @ A3 |