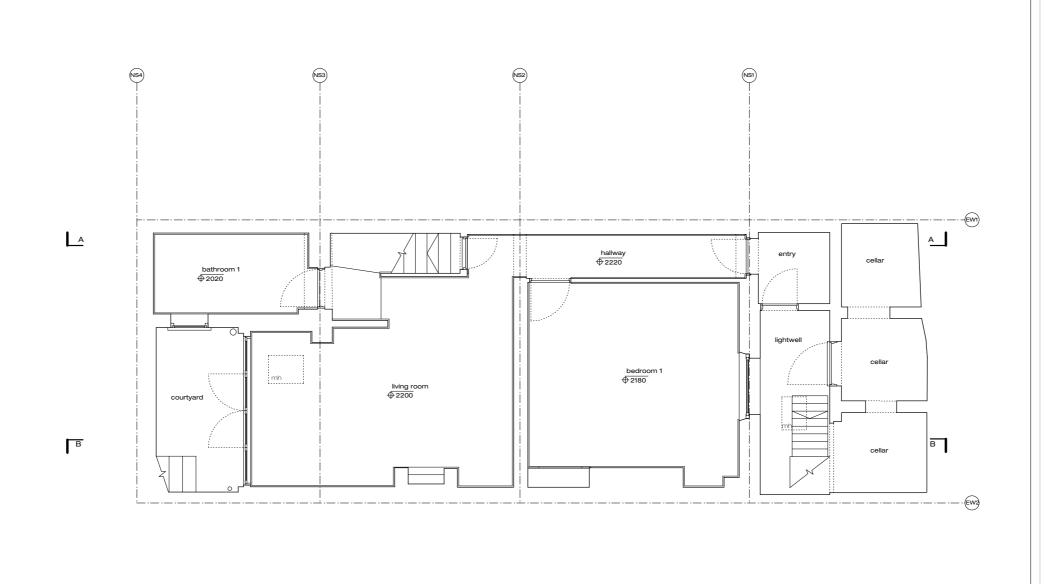

Existing Basement Plan Albert Street 911 1:50@A2 04 October 2012 911/S/109 A

These drawings have been based on drawings by others.

All gridlines centred on existing walls and/or structure at ground floor level.