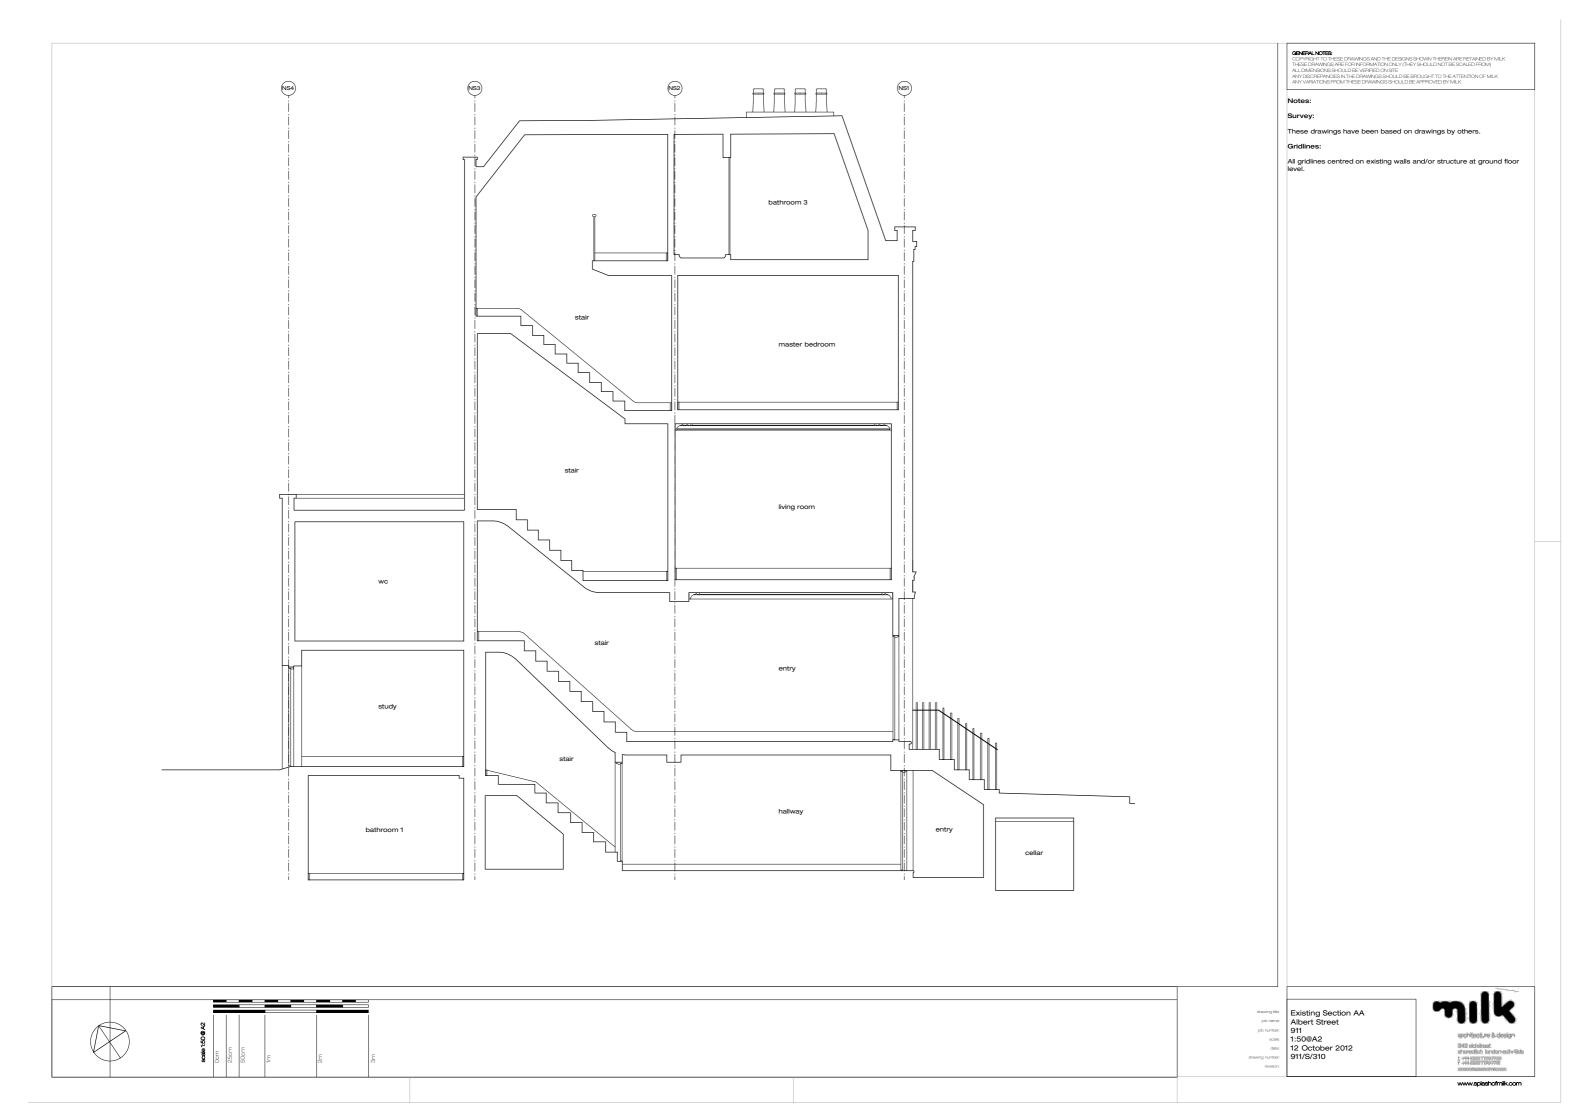

These drawings have been based on drawings by others.

All gridlines centred on existing walls and/or structure at ground floor level.

12.10.12 - Revision A Minor revisions to building fabric

drawing title:
job name:
job number:
scale:
date:
drawing number:
revision: