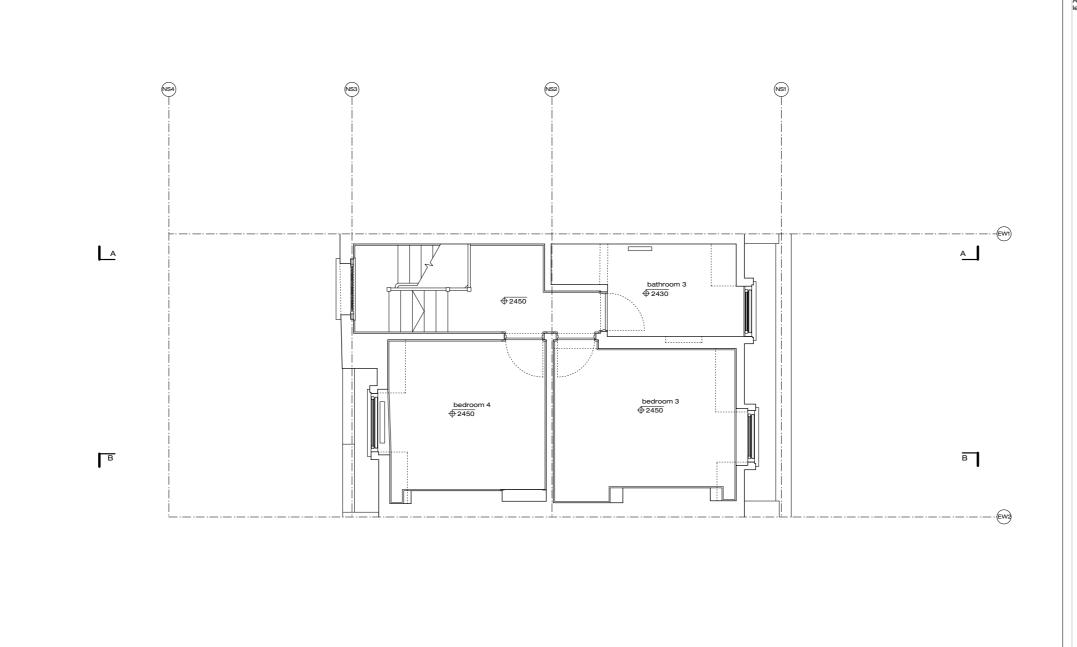

These drawings have been based on drawings by others.

All gridlines centred on existing walls and/or structure at ground floor level.

12.10.12 - Revision A Minor revisions to building fabric

Existing Third Floor Plan Albert Street 911 1:50@A2 04 October 2012 911/S/113 A drawing title:
job name:
job number:
scale:
date:
drawing number:
revision: