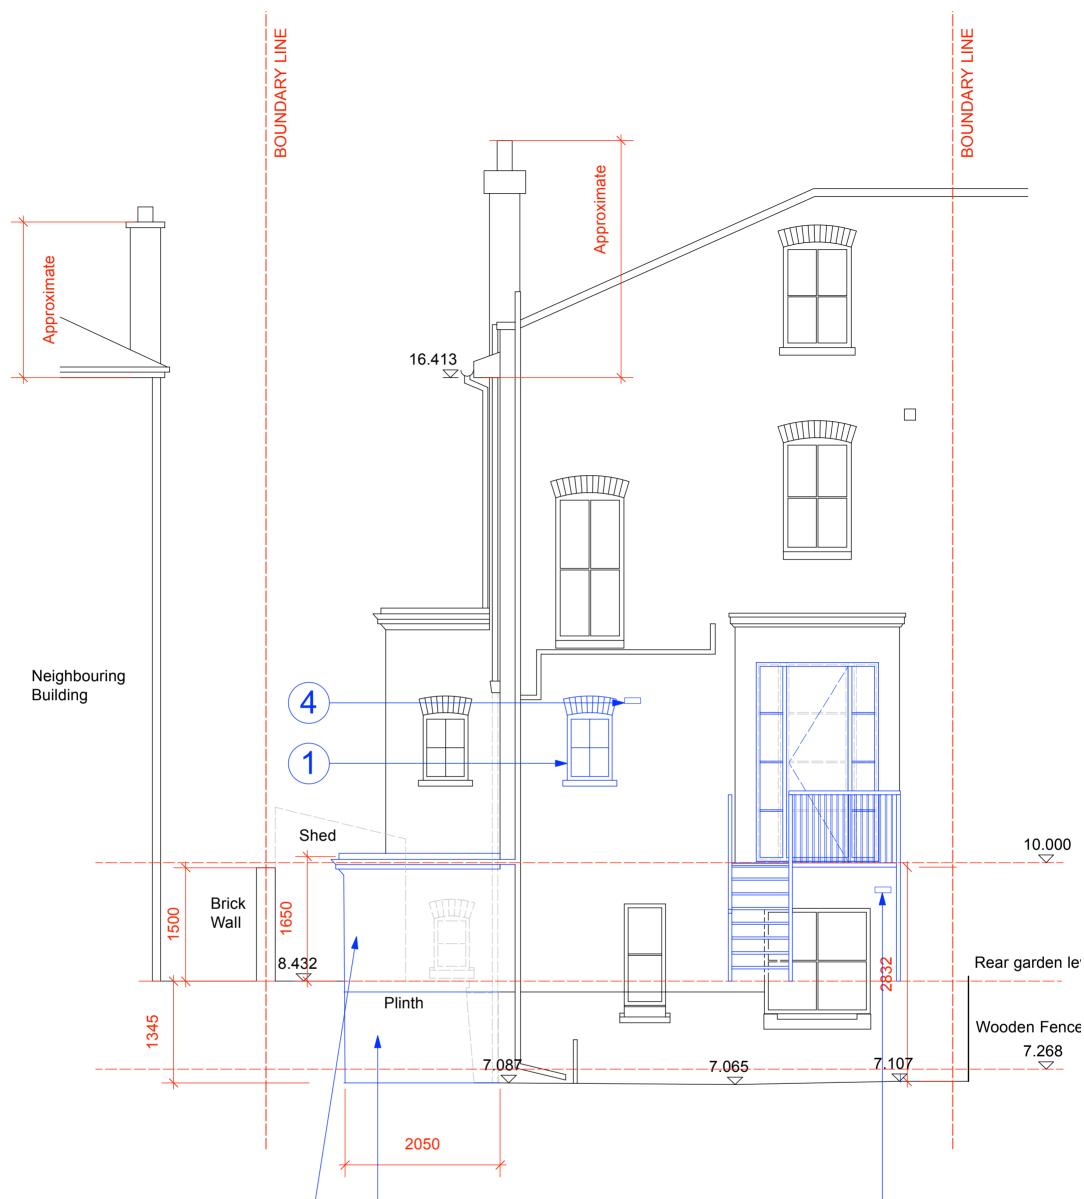

## REAR ELEVATION

NOTES:

- NEW TRADITIONAL TIMBER WINDOW. 1
- 2. EXISTING WINDOW TO BE BLOCKED UP.
- 3. 4. NEW SIDE EXTENSION.
- MECHANICAL VENTILATION EXTRACT.

## PLANNING APPLICATION

| REV. DATE DESCRIPTION | REV. DATE DESCRIPTION | NOTE:                                                                                                                                                                | CLIENT:                             | PROJECT:                                                                            | AND Temple Fortune   AIR London NW11 7EX   Tel: 020 8201 9875   Fax: 020 8201 9877 | DATE: AU                | GUST 2012      |
|-----------------------|-----------------------|----------------------------------------------------------------------------------------------------------------------------------------------------------------------|-------------------------------------|-------------------------------------------------------------------------------------|------------------------------------------------------------------------------------|-------------------------|----------------|
| -                     | -                     | ALL DIMENSIONS ARE IN MILLIMETERS.<br>INCONSISTENCIES ARE TO BE<br>REPORTED TO THE ARCHITECT<br>IMMEDIATELY.<br>COPYRIGHT IS HELD BY SIMON MILLER<br>ARCHITECTS LTD. | SUZANNE NOBLE                       | GROUND FLOOR SIDE EXTENSION,<br>INTERNAL ALTERATIONS AND<br>NEW REAR EXTERNAL STAIR |                                                                                    | DRAWN BY: BC            |                |
| -                     | -                     |                                                                                                                                                                      |                                     | NEW REAR EXTERINAL STAIR                                                            |                                                                                    | SCALE: 1-50 @ A3        |                |
| -                     | -                     |                                                                                                                                                                      | SITE:                               | DRAWING TITLE:                                                                      |                                                                                    |                         |                |
| -                     | -                     |                                                                                                                                                                      | 11A PRIORY ROAD, LONDON,<br>NW6 4NN | PROPOSED REAR ELEVATION                                                             |                                                                                    | DRAWING NO:<br>320/PL03 | REVISION:<br>- |
| -                     | -                     |                                                                                                                                                                      |                                     |                                                                                     |                                                                                    |                         |                |