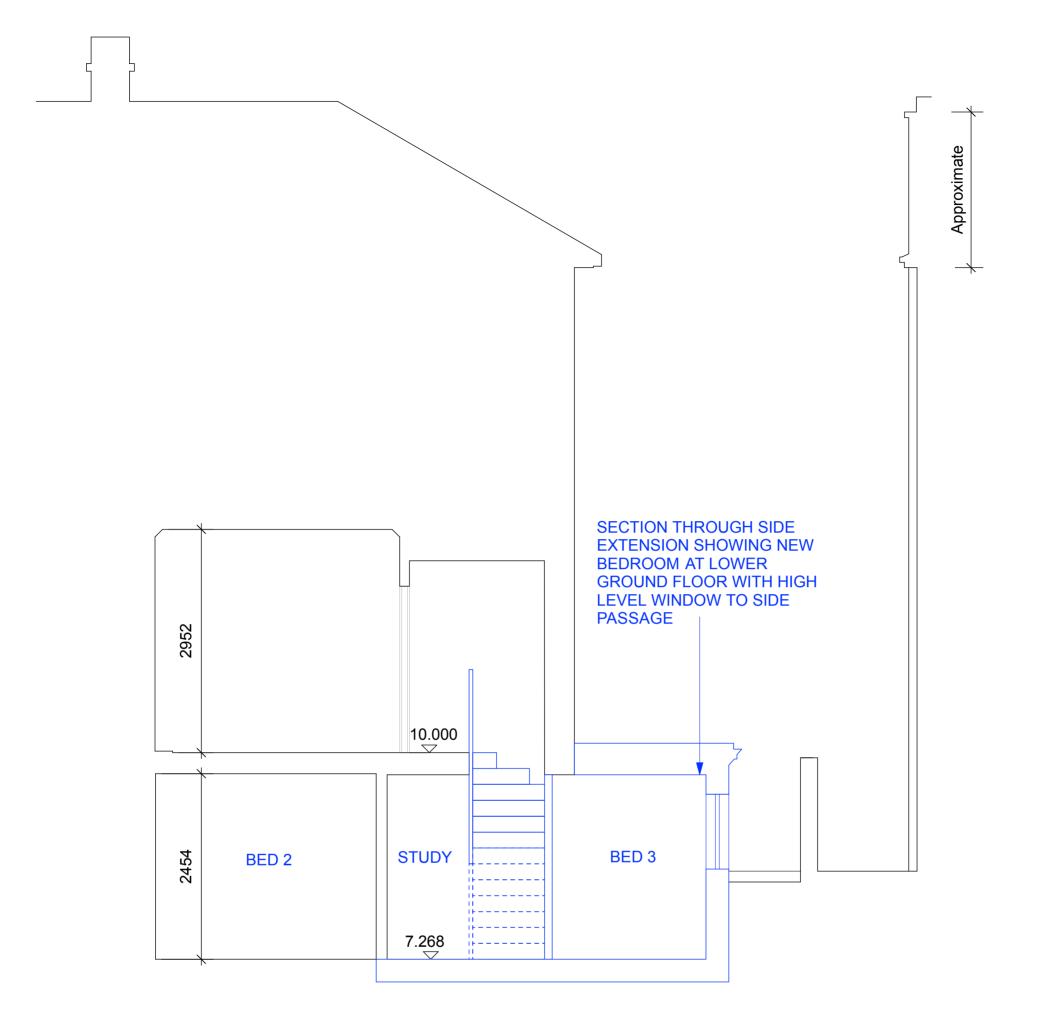

## **PROPOSED SECTION CC**

| REV. DATE DESCRIPTION NOTE:                                                                                           | CLIENT:                             | PROJECT:                                                    | Simon Miller Architects Ltd                                                                                                                                                   | DATE:                   | JULY 2012    |
|-----------------------------------------------------------------------------------------------------------------------|-------------------------------------|-------------------------------------------------------------|-------------------------------------------------------------------------------------------------------------------------------------------------------------------------------|-------------------------|--------------|
| ALL DIMENSIONS ARE IN MILLIMETER ALL DIMENSIONS ARE IN MILLIMETER INCONSISTENCIES ARE TO BE REPORTED TO THE ARCHITECT | S. SUZANNE AND GABRIEL<br>NOBLE     | GROUND FLOOR SIDE<br>EXTENSIONS AND INTERNAL<br>ALTERATIONS | 12 Forres Gardens<br>Temple Fortune<br>London NW11 7EX<br>Tel: 020 8201 9875<br>Fax: 020 8201 9877<br>Web: simonmillerarchitects.com<br>Email: info@simonmillerarchitects.com | DRAWN BY:               | NAN          |
| - IMMEDIATELY.                                                                                                        |                                     |                                                             |                                                                                                                                                                               | SCALE:                  | 1-50 @ A3    |
| - COPYRIGHT IS HELD BY SIMON MILLE                                                                                    | R SITE:                             | DRAWING TITLE:                                              |                                                                                                                                                                               |                         |              |
| ARCHITECTS LTD.                                                                                                       | 11A PRIORY ROAD, LONDON,<br>NW6 4NN | PROPOSED SECTION CC                                         |                                                                                                                                                                               | DRAWING NO:<br>320/PL06 | D: REVISION: |