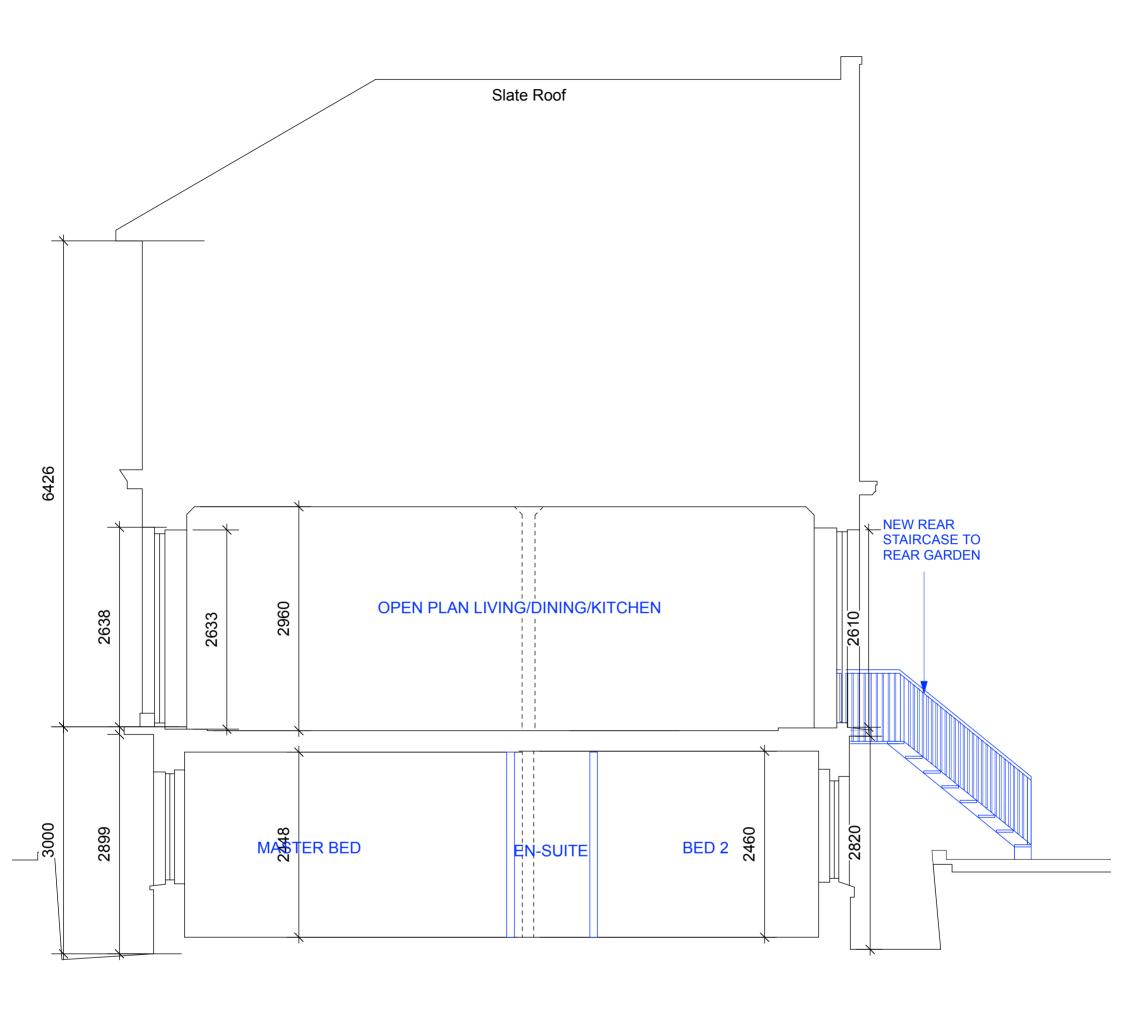

## **PROPOSED SECTION AA**

| RE | V. C     | DATE | DESCRIPTION | NOTE:                                                                                  | CLIENT:                             | PROJECT:                                                    | Simon Miller Architects Ltd                                                                                   | DATE:                   | JULY 2012      |
|----|----------|------|-------------|----------------------------------------------------------------------------------------|-------------------------------------|-------------------------------------------------------------|---------------------------------------------------------------------------------------------------------------|-------------------------|----------------|
| -  | <u>-</u> |      |             | ALL DIMENSIONS ARE IN MILLIMETERS. INCONSISTENCIES ARE TO BE REPORTED TO THE ARCHITECT | CUITANINE AND CARRIE                | GROUND FLOOR SIDE<br>EXTENSIONS AND INTERNAL<br>ALTERATIONS | 12 Forres Gardens<br>Temple Fortune<br>London NW11 7EX                                                        | DRAWN BY:               | NAN            |
| _  |          |      |             | IMMEDIATELY.  COPYRIGHT IS HELD BY SIMON MILLER ARCHITECTS LTD.                        |                                     | ALTERATIONS                                                 | Tel: 020 8201 9875  Fax: 020 8201 9877  Web: simonmillerarchitects.com  Email: info@simonmillerarchitects.com | SCALE: 1-5              | 1-50 @ A3      |
| _  |          |      |             |                                                                                        | SITE:                               | DRAWING TITLE:                                              |                                                                                                               |                         |                |
| -  |          |      |             |                                                                                        | 11A PRIORY ROAD, LONDON,<br>NW6 4NN | PROPOSED SECTION AA                                         |                                                                                                               | DRAWING NO:<br>320/PL05 | REVISION:<br>- |