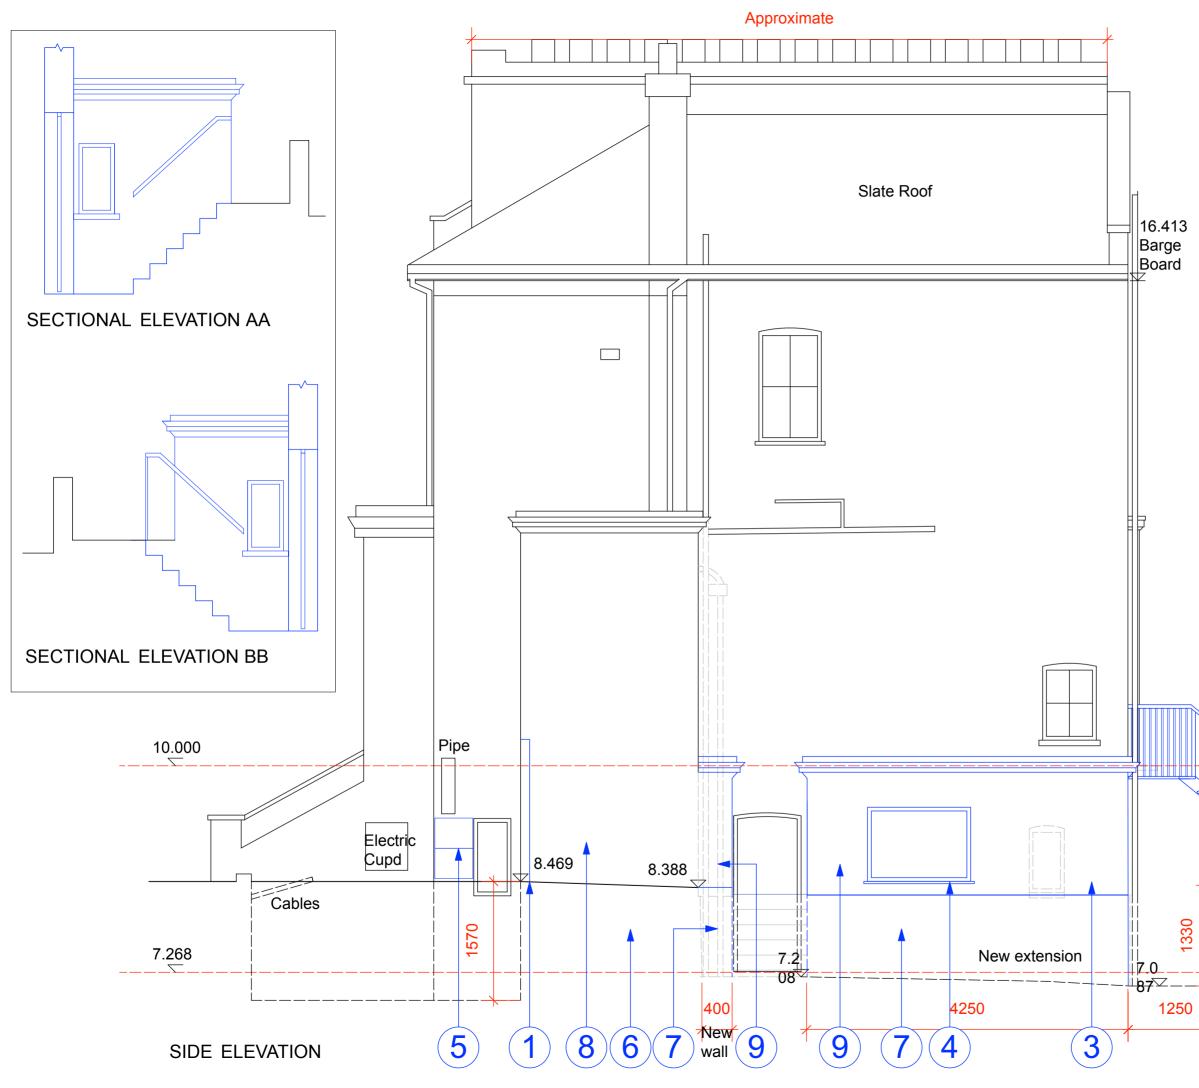

|                              | -                                                                                                                                                                                                    |                                           |
|------------------------------|------------------------------------------------------------------------------------------------------------------------------------------------------------------------------------------------------|-------------------------------------------|
|                              | -                                                                                                                                                                                                    |                                           |
|                              | -                                                                                                                                                                                                    |                                           |
|                              | -                                                                                                                                                                                                    |                                           |
|                              | -                                                                                                                                                                                                    |                                           |
|                              | Rev. Date Description                                                                                                                                                                                |                                           |
|                              | SUZANNE NOBLE                                                                                                                                                                                        |                                           |
|                              | SITE:                                                                                                                                                                                                |                                           |
|                              | 11A PRIORY ROAD,<br>LONDON, NW6 4NN                                                                                                                                                                  |                                           |
|                              | PROJECT:                                                                                                                                                                                             |                                           |
|                              | GROUND FLOOR SIDE EXTENSION,<br>INTERNAL ALTERATIONS AND NEW REAR<br>EXTERNAL STAIR                                                                                                                  |                                           |
|                              | DRAWING TITLE:                                                                                                                                                                                       |                                           |
|                              | PROPOSED SIDE ELEVATION                                                                                                                                                                              |                                           |
|                              | NOTE:                                                                                                                                                                                                |                                           |
|                              | DO NOT SCALE FROM THIS DR.<br>ONLY WRITTEN DIMENSIONS T<br>ALL DIMENSIONS ARE IN MILLI<br>INCONSISTENCIES ARE TO BE F<br>TO THE ARCHITECT IMMEDIATH<br>COPYRIGHT IS HELD BY SIMON<br>ARCHITECTS LTD. | o be used.<br>Meters.<br>Reported<br>Ely. |
|                              | Simon Miller Architects Ltd<br>12 Forres Gardens<br>Temple Fortune<br>London NW11 7EX<br>Tel: 020 8201 9875                                                                                          | l                                         |
|                              | Fax: 020 8201 9875<br>Web: simonmillerarchitects.com<br>Email: info@simonmillerarchitects.com                                                                                                        |                                           |
|                              | DATE: SEPTEMBER 2012                                                                                                                                                                                 |                                           |
|                              | DRAWN BY: NAN                                                                                                                                                                                        |                                           |
|                              | SCALE: 1-50 @ A3                                                                                                                                                                                     |                                           |
|                              | DRAWING NO.:                                                                                                                                                                                         | REVISION:                                 |
|                              | 320/PL04                                                                                                                                                                                             | *                                         |
| Circle 1                     |                                                                                                                                                                                                      |                                           |
| First Floor Level            |                                                                                                                                                                                                      |                                           |
|                              |                                                                                                                                                                                                      |                                           |
| ╋┍┓╴┝╧┥                      |                                                                                                                                                                                                      | _                                         |
| Retaining Brick Wall (Leans) |                                                                                                                                                                                                      |                                           |
| <u>_</u>                     |                                                                                                                                                                                                      |                                           |
|                              |                                                                                                                                                                                                      |                                           |
|                              |                                                                                                                                                                                                      |                                           |