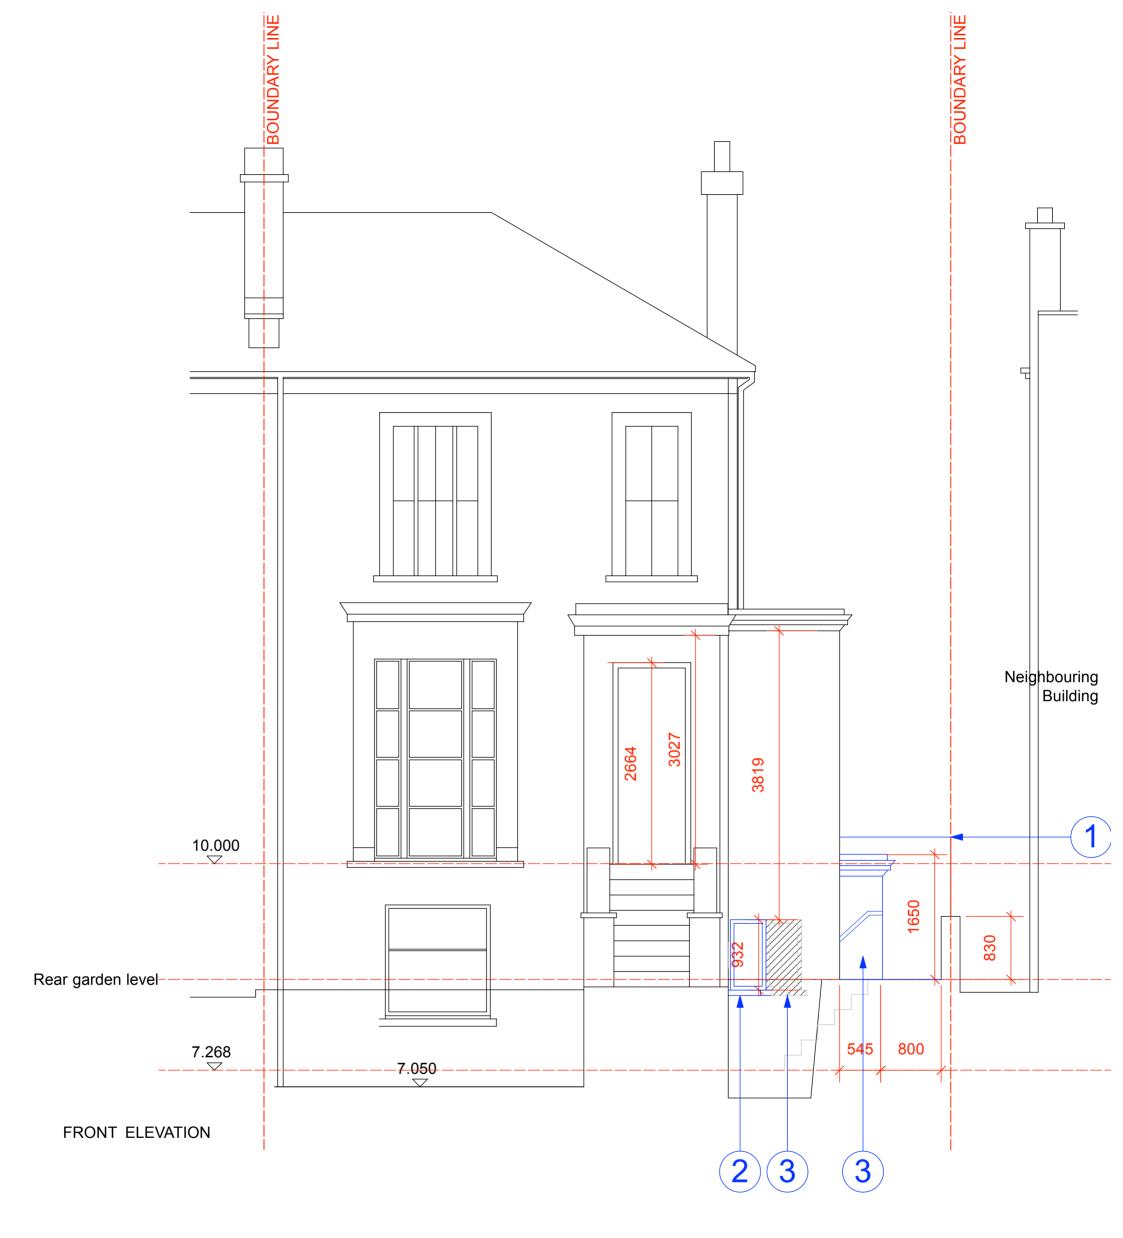

## NOTES:

HEIGHT OF PROPOSED GATE TO SIDE PASSAGE.

2.

NEW TRIDITIONAL TIMBER WINDOW.
EXISTING WINDOW TO BE BLOCKED UP.

3. 4. 5. NEW SIDE EXTENSION.
MECHANICAL VENTILATION EXTRACT.

## PROPOSED FRONT ELEVATION

| REV | Z. DATE DESCRIPTION | REV. | DATE | DESCRIPTION | NOTE:                                                                                  | CLIENT:                  | PROJECT:                                                                                                                      | Simon Miller Architects Ltd                                                  | DATE:                | AUGUST 2012 |
|-----|---------------------|------|------|-------------|----------------------------------------------------------------------------------------|--------------------------|-------------------------------------------------------------------------------------------------------------------------------|------------------------------------------------------------------------------|----------------------|-------------|
| -   | -                   |      |      |             | ALL DIMENSIONS ARE IN MILLIMETERS. INCONSISTENCIES ARE TO BE REPORTED TO THE ARCHITECT | SUZANNE NOBLE            | GROUND FLOOR SIDE EXTENSION, 12 Forres Gardens NTERNAL ALTERATIONS AND Temple Fortune NEW REAR EXTERNAL STAIR London NW11 7EX | DRAWN BY:                                                                    | ВС                   |             |
| _   |                     | -    |      |             | IMMEDIATELY.  COPYRIGHT IS HELD BY SIMON MILLER ARCHITECTS LTD.                        | 1                        |                                                                                                                               | Tel: 020 8201 9875<br>- Fax: 020 8201 9877<br>Web: simonmillerarchitects.com | SCALE: 1-50          | 1-50 @ A3   |
| _   |                     |      |      |             |                                                                                        | SITE:                    | DRAWING TITLE:                                                                                                                |                                                                              |                      |             |
| _   |                     |      |      |             |                                                                                        | 11A PRIORY ROAD, LONDON, | PROPOSED FRONT AND REAR                                                                                                       |                                                                              | DRAWING NO: 320/PL03 | REVISION:   |
| -   |                     | -    |      |             |                                                                                        | NW6 4NN                  | ELEVATIONS                                                                                                                    | Email: info@simonmillerarchitects.com                                        | 320/FL03             | _           |