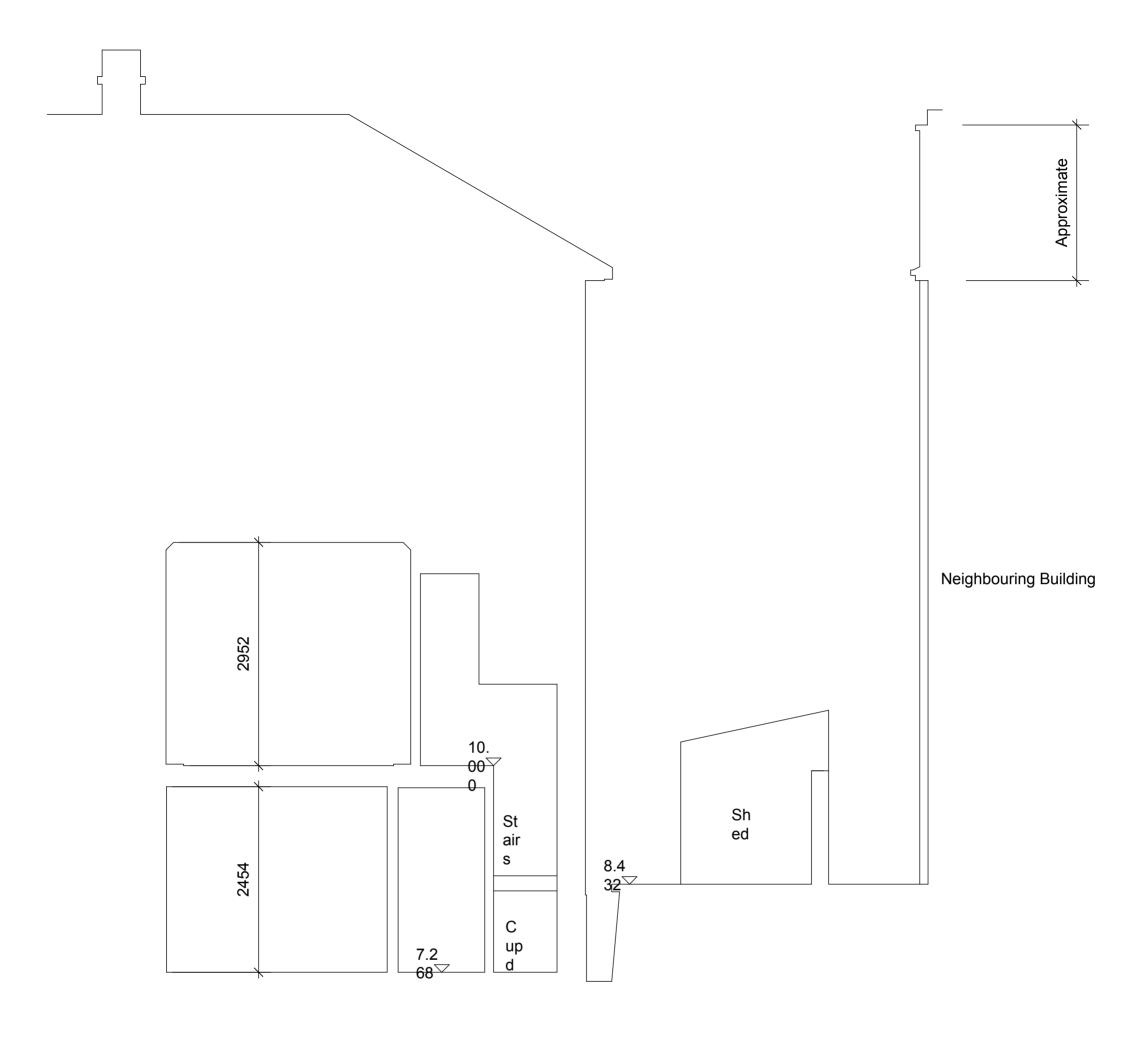

DATUM 5m

## **EXISTING SECTION CC**

| RE | V. D     | DATE | DESCRIPTION | NOTE:                                                                                  | CLIENT:                             | PROJECT:                                                    | Simon Miller Architects Ltd                                                                                   | DATE:                  | JULY 2012      |
|----|----------|------|-------------|----------------------------------------------------------------------------------------|-------------------------------------|-------------------------------------------------------------|---------------------------------------------------------------------------------------------------------------|------------------------|----------------|
| -  | <u>-</u> |      |             | ALL DIMENSIONS ARE IN MILLIMETERS. INCONSISTENCIES ARE TO BE REPORTED TO THE ARCHITECT | CUITANINE AND CARRIE                | GROUND FLOOR SIDE<br>EXTENSIONS AND INTERNAL<br>ALTERATIONS | 12 Forres Gardens<br>Temple Fortune<br>London NW11 7EX                                                        | DRAWN BY:              | NAN            |
| _  |          |      |             | IMMEDIATELY.  COPYRIGHT IS HELD BY SIMON MILLER ARCHITECTS LTD.                        |                                     | ALTERATIONS                                                 |                                                                                                               | SCALE:                 | 1-50 @ A3      |
| _  |          |      |             |                                                                                        | SITE:                               | DRAWING TITLE:                                              | Tel: 020 8201 9875  Fax: 020 8201 9877  Web: simonnillerarchitects.com  Email: info@simonnillerarchitects.com |                        |                |
| -  |          |      |             |                                                                                        | 11A PRIORY ROAD, LONDON,<br>NW6 4NN | EXISTING SECTION CC                                         |                                                                                                               | DRAWING NO:<br>320/E07 | REVISION:<br>- |