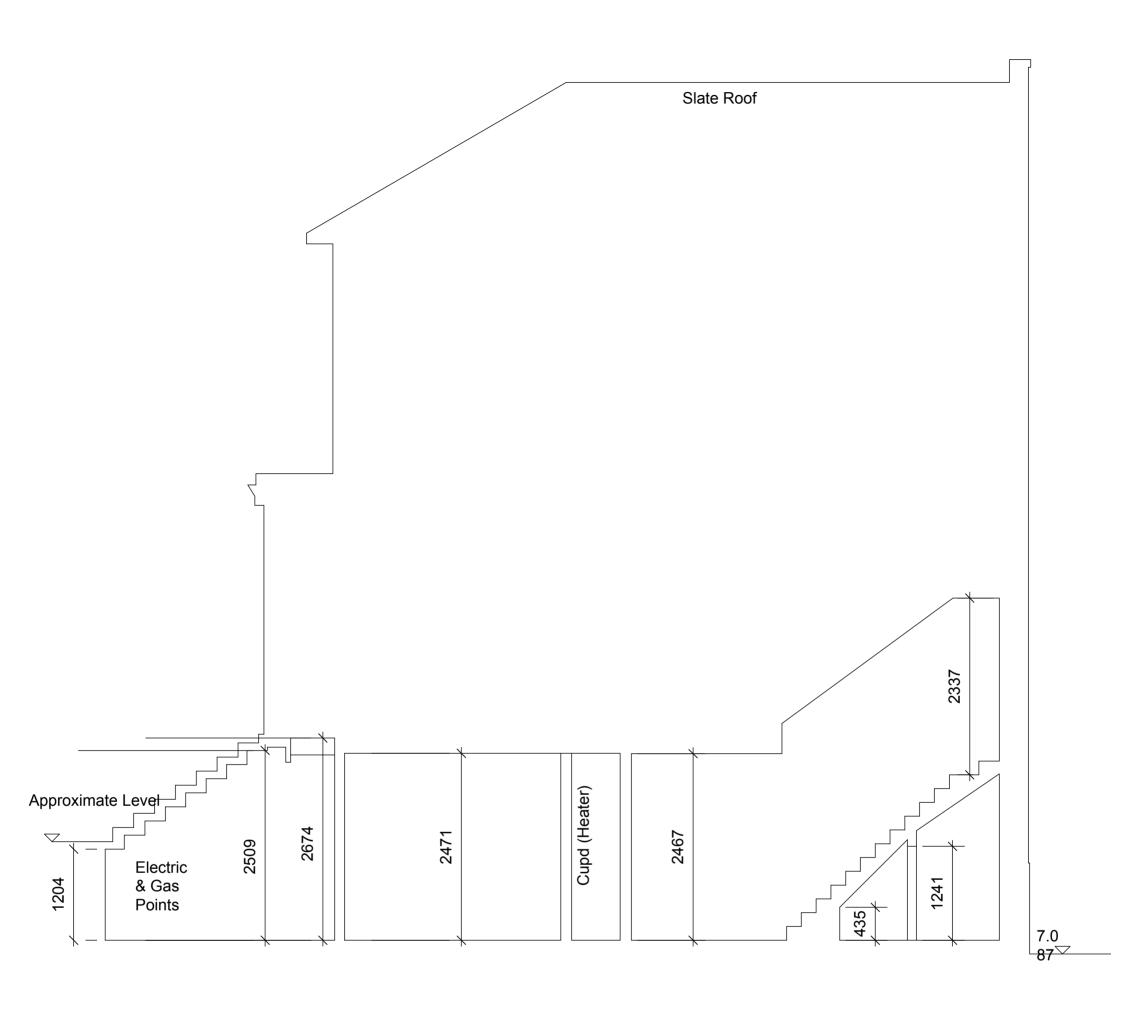

## **EXISTING SECTION BB**

| REV. DATE DESCRIPTION | NOTE:                                                                                               | CLIENT:                             | PROJECT:                                                              | Simon Miller Architects Ltd 12 Forres Gardens Temple Fortune London NW11 7EX  Tel: 020 8201 9875 Fax: 020 8201 9877 Web: simonmillerarchitects.com Email: info@simonmillerarchitects.com | DATE: J               | JLY 2012  |
|-----------------------|-----------------------------------------------------------------------------------------------------|-------------------------------------|-----------------------------------------------------------------------|------------------------------------------------------------------------------------------------------------------------------------------------------------------------------------------|-----------------------|-----------|
|                       | ALL DIMENSIONS ARE IN MILLIMETERS. INCONSISTENCIES ARE TO BE REPORTED TO THE ARCHITECT IMMEDIATELY. | SUZANNE AND GABRIEL<br>NOBLE        | GROUND FLOOR SIDE EXTENSIONS AND INTERNAL ALTERATIONS  DRAWING TITLE: |                                                                                                                                                                                          | 271121                |           |
| -                     |                                                                                                     |                                     |                                                                       |                                                                                                                                                                                          | DRAWN BY: SJB         |           |
| -                     |                                                                                                     |                                     |                                                                       |                                                                                                                                                                                          | SCALE: 1-50 @ A3      |           |
| -                     | COPYRIGHT IS HELD BY SIMON MILLER                                                                   | SITE:                               |                                                                       |                                                                                                                                                                                          | DRAWING NO: RE320/E06 |           |
| -                     | ARCHITECTS LTD.                                                                                     | 11A PRIORY ROAD, LONDON,<br>NW6 4NN | EXISTING SECTION BB                                                   |                                                                                                                                                                                          |                       | REVISION: |