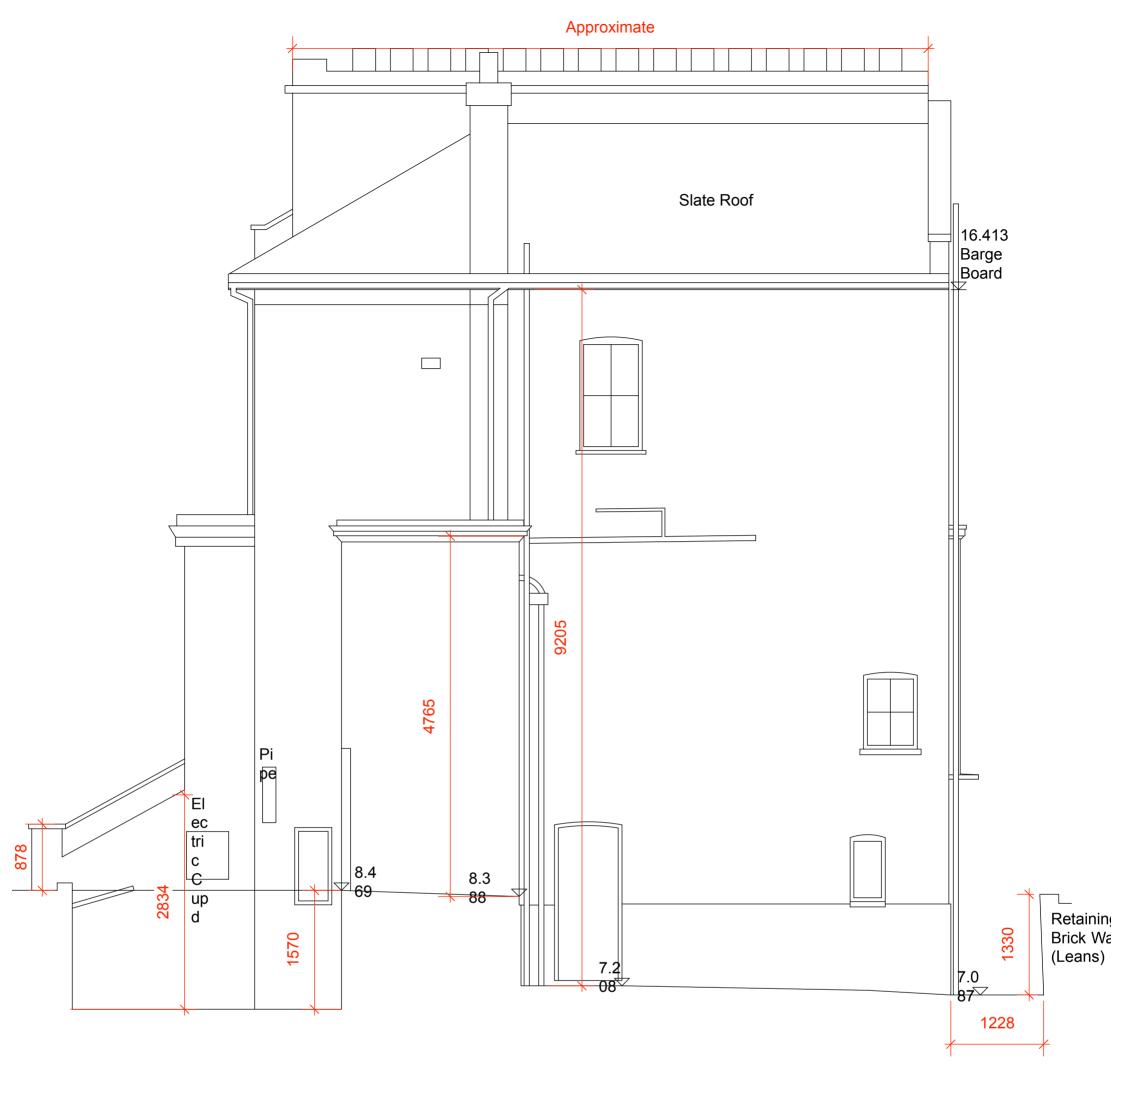

## **EXISTING SIDE ELEVATIONS**

| REV. | DATE DESCRIPTION | NOTE:                                                                                                                                                             | CLIENT:                             | PROJECT:                                                    | Simon Miller Architects Ltd<br>12 Forres Gardens<br>Temple Fortune<br>London NW11 7EX<br>Tel: 020 8201 9875<br>Fax: 020 8201 9877<br>Web: simonmillerarchitects.com<br>Email: info@simonmillerarchitects.com | DATE:                  | JULY 2012         |
|------|------------------|-------------------------------------------------------------------------------------------------------------------------------------------------------------------|-------------------------------------|-------------------------------------------------------------|--------------------------------------------------------------------------------------------------------------------------------------------------------------------------------------------------------------|------------------------|-------------------|
| -    |                  | ALL DIMENSIONS ARE IN MILLIMETERS.<br>INCONSISTENCIES ARE TO BE REPORTED<br>TO THE ARCHITECT IMMEDIATELY.<br>COPYRIGHT IS HELD BY SIMON MILLER<br>ARCHITECTS LTD. | SOZANNE AND GABRIEL NOBLE           | GROUND FLOOR SIDE<br>EXTENSIONS AND INTERNAL<br>ALTERATIONS |                                                                                                                                                                                                              | DRAWN BY:              | SJB               |
| -    |                  |                                                                                                                                                                   |                                     |                                                             |                                                                                                                                                                                                              | SCALE:                 | 1-50 @ A3         |
| -    |                  |                                                                                                                                                                   | SITE:                               | DRAWING TITLE:                                              |                                                                                                                                                                                                              |                        |                   |
| -    |                  |                                                                                                                                                                   | 11A PRIORY ROAD, LONDON,<br>NW6 4NN | EXISTING SIDE ELEVATION                                     |                                                                                                                                                                                                              | DRAWING NO:<br>320/E05 | ): REVISION:<br>- |