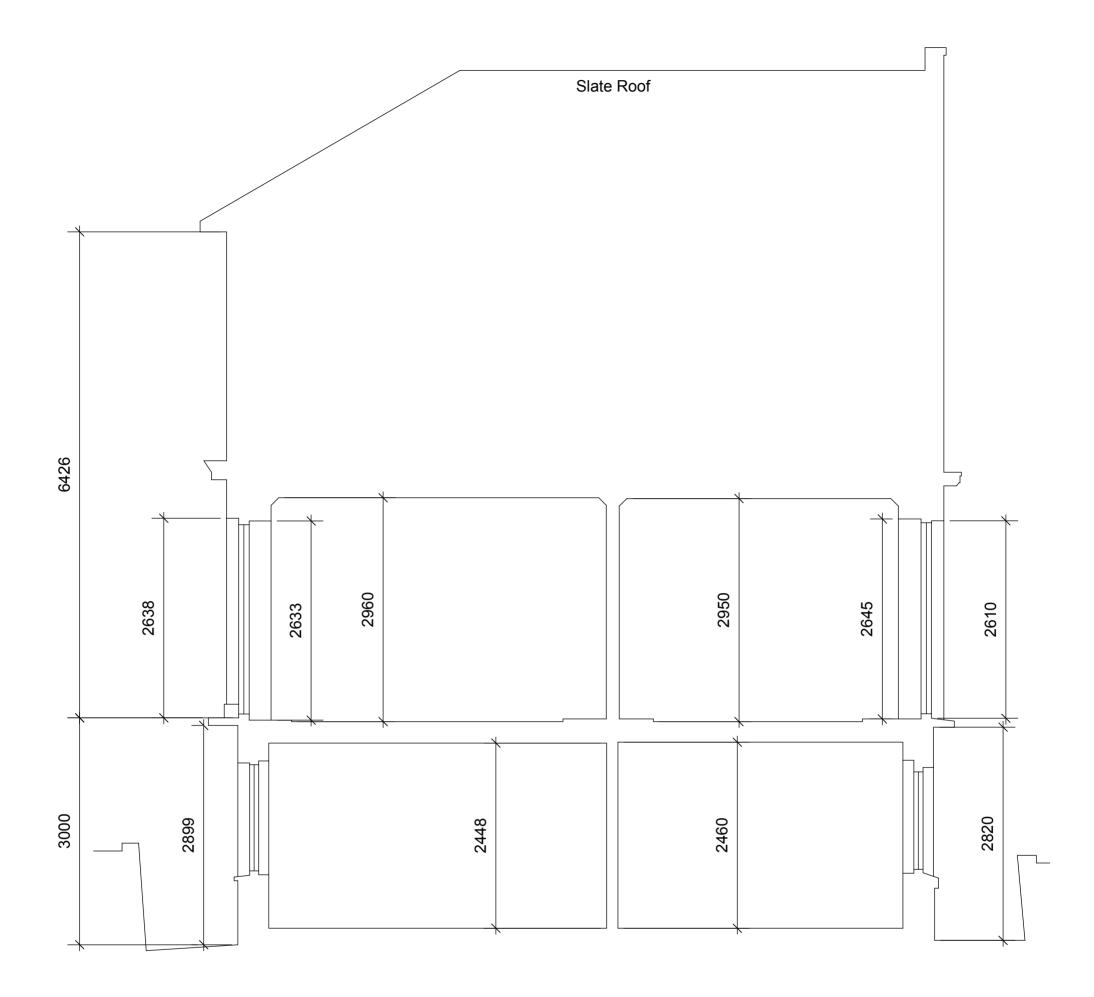

## **EXISTING SECTION AA**

| REV. DATE DESCRIPTION | NOTE:                                                                                        | CLIENT:                             | PROJECT:                                                    | Simon Miller Architects Ltd<br>12 Forres Gardens<br>Temple Fortune<br>London NW11 7EX<br>Tel: 020 8201 9875<br>Fax: 020 8201 9877<br>Web: simonmillerarchitects.com<br>Email: info@simonmillerarchitects.com | DATE:                 | JULY 2012         |
|-----------------------|----------------------------------------------------------------------------------------------|-------------------------------------|-------------------------------------------------------------|--------------------------------------------------------------------------------------------------------------------------------------------------------------------------------------------------------------|-----------------------|-------------------|
| -                     | ALL DIMENSIONS ARE IN MILLIMETERS.<br>INCONSISTENCIES ARE TO BE<br>REPORTED TO THE ARCHITECT | SUZANNE AND GABRIEL<br>NOBLE        | GROUND FLOOR SIDE<br>EXTENSIONS AND INTERNAL<br>ALTERATIONS |                                                                                                                                                                                                              | DRAWN BY:             | SJB               |
| -                     | IMMEDIATELY.                                                                                 |                                     |                                                             |                                                                                                                                                                                                              | SCALE:                | 1-50 @ A3         |
| -                     | COPYRIGHT IS HELD BY SIMON MILLER                                                            | SITE:                               | DRAWING TITLE:                                              |                                                                                                                                                                                                              |                       |                   |
| -                     | ARCHITECTS LTD.                                                                              | 11A PRIORY ROAD, LONDON,<br>NW6 4NN | EXISTING SECTION AA                                         |                                                                                                                                                                                                              | DRAWING NO<br>320/E05 | D: REVISION:<br>- |