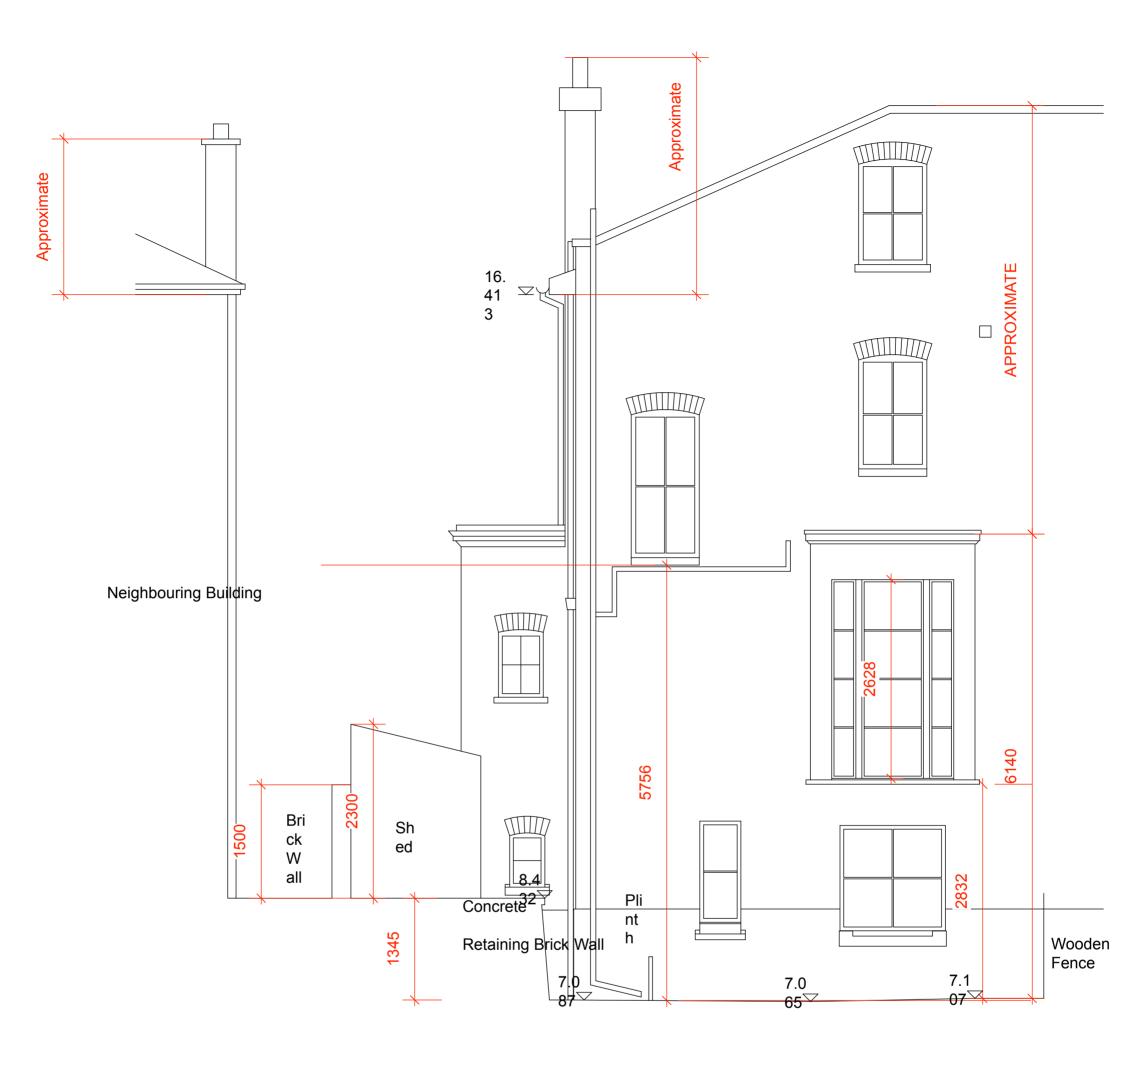

## **EXISTING REAR ELEVATION**

| REV. | DAT | DESCRIPTION | NOTE:                                                                                                        | CLIENT:                             | PROJECT:                                                    | Simon Miller Architects Ltd<br>12 Forres Gardens<br>Temple Fortune<br>London NW11 7EX<br>Tel: 020 8201 9875<br>Fax: 020 8201 9877<br>Web: simonmillerarchitects.com<br>Email: info@simonmillerarchitects.com | DATE:                  | JULY 2012      |
|------|-----|-------------|--------------------------------------------------------------------------------------------------------------|-------------------------------------|-------------------------------------------------------------|--------------------------------------------------------------------------------------------------------------------------------------------------------------------------------------------------------------|------------------------|----------------|
| -    |     |             | ALL DIMENSIONS ARE IN MILLIMETERS.<br>INCONSISTENCIES ARE TO BE<br>REPORTED TO THE ARCHITECT<br>IMMEDIATELY. | SUZANNE AND GABRIEL NOBLE           | GROUND FLOOR SIDE<br>EXTENSIONS AND INTERNAL<br>ALTERATIONS |                                                                                                                                                                                                              | DRAWN BY:              | SJB            |
| -    |     |             |                                                                                                              |                                     |                                                             |                                                                                                                                                                                                              | SCALE:                 | 1-50 @ A3      |
| -    |     |             | COPYRIGHT IS HELD BY SIMON MILLER                                                                            | SITE:                               | DRAWING TITLE:                                              |                                                                                                                                                                                                              | DRAWING NO:<br>320/E03 |                |
| -    |     |             | ARCHITECTS LTD.                                                                                              | 11A PRIORY ROAD, LONDON,<br>NW6 4NN | EXISTING REAR<br>ELEVATION                                  |                                                                                                                                                                                                              |                        | REVISION:<br>- |