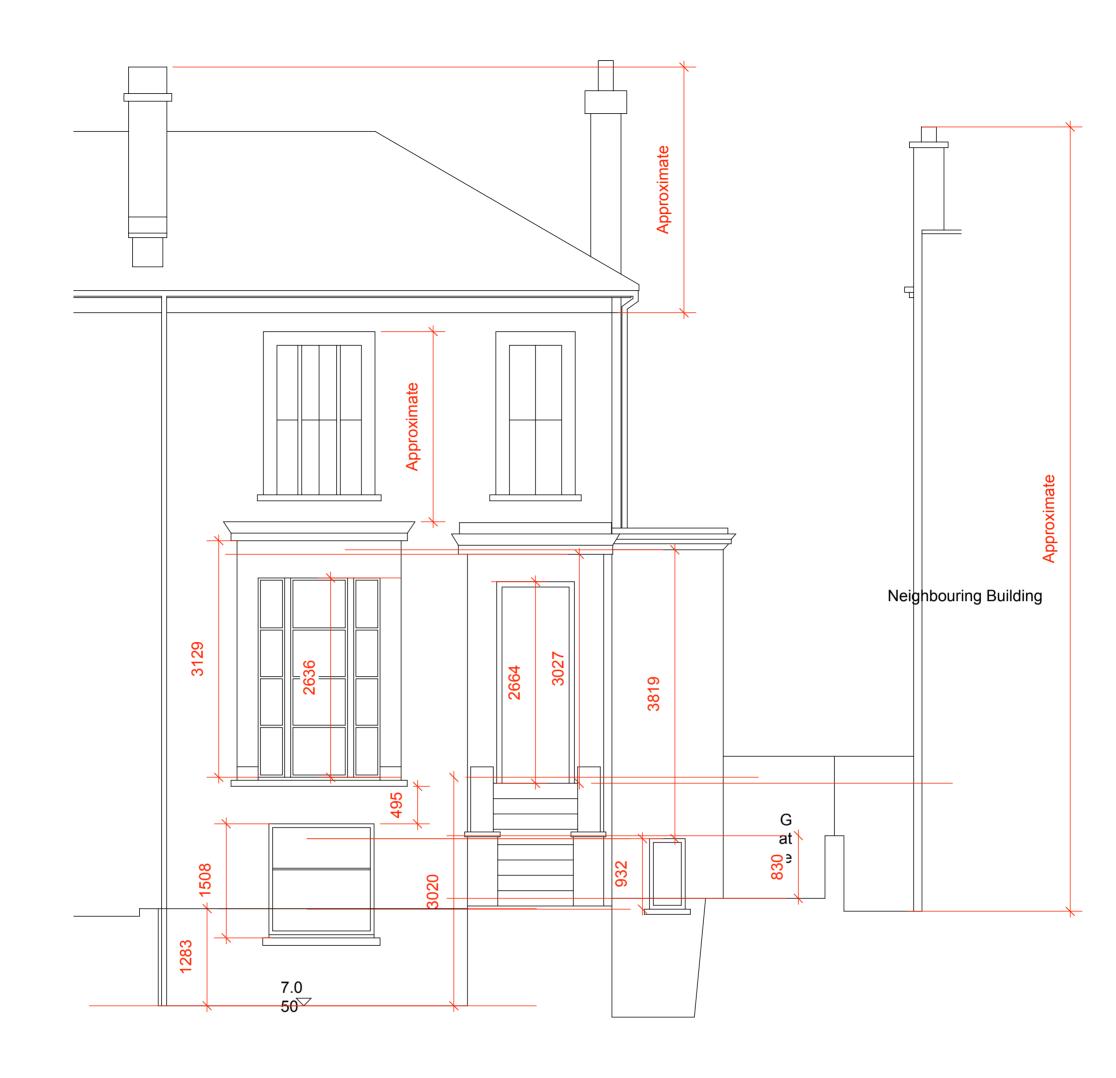

## **EXISTING FRONT ELEVATION**

| REV. DATE DESCRIPTION NOT | DTE:                                                                                                                                                   | CLIENT:                             | PROJECT:                                                    | 12 Forres Gardens Temple Fortune London NW11 7EX  Tel: 020 8201 9875 | DATE:                          | JULY 2012 |
|---------------------------|--------------------------------------------------------------------------------------------------------------------------------------------------------|-------------------------------------|-------------------------------------------------------------|----------------------------------------------------------------------|--------------------------------|-----------|
| _ INCO                    | ALL DIMENSIONS ARE IN MILLIMETERS. INCONSISTENCIES ARE TO BE REPORTED TO THE ARCHITECT IMMEDIATELY.  COPYRIGHT IS HELD BY SIMON MILLER ARCHITECTS LTD. | SUZANNE AND GABRIEL                 | GROUND FLOOR SIDE<br>EXTENSIONS AND INTERNAL<br>ALTERATIONS |                                                                      | DRAWN BY:                      | SJB       |
|                           |                                                                                                                                                        |                                     |                                                             |                                                                      | SCALE:                         | 1-50 @ A3 |
| - COPY                    |                                                                                                                                                        | SITE:                               | DRAWING TITLE:                                              |                                                                      | DRAWING NO: REVISION 320/E03 - |           |
| _ ARCH                    |                                                                                                                                                        | 11A PRIORY ROAD, LONDON,<br>NW6 4NN | EXISTING FRONT<br>ELEVATION                                 |                                                                      |                                | REVISION: |