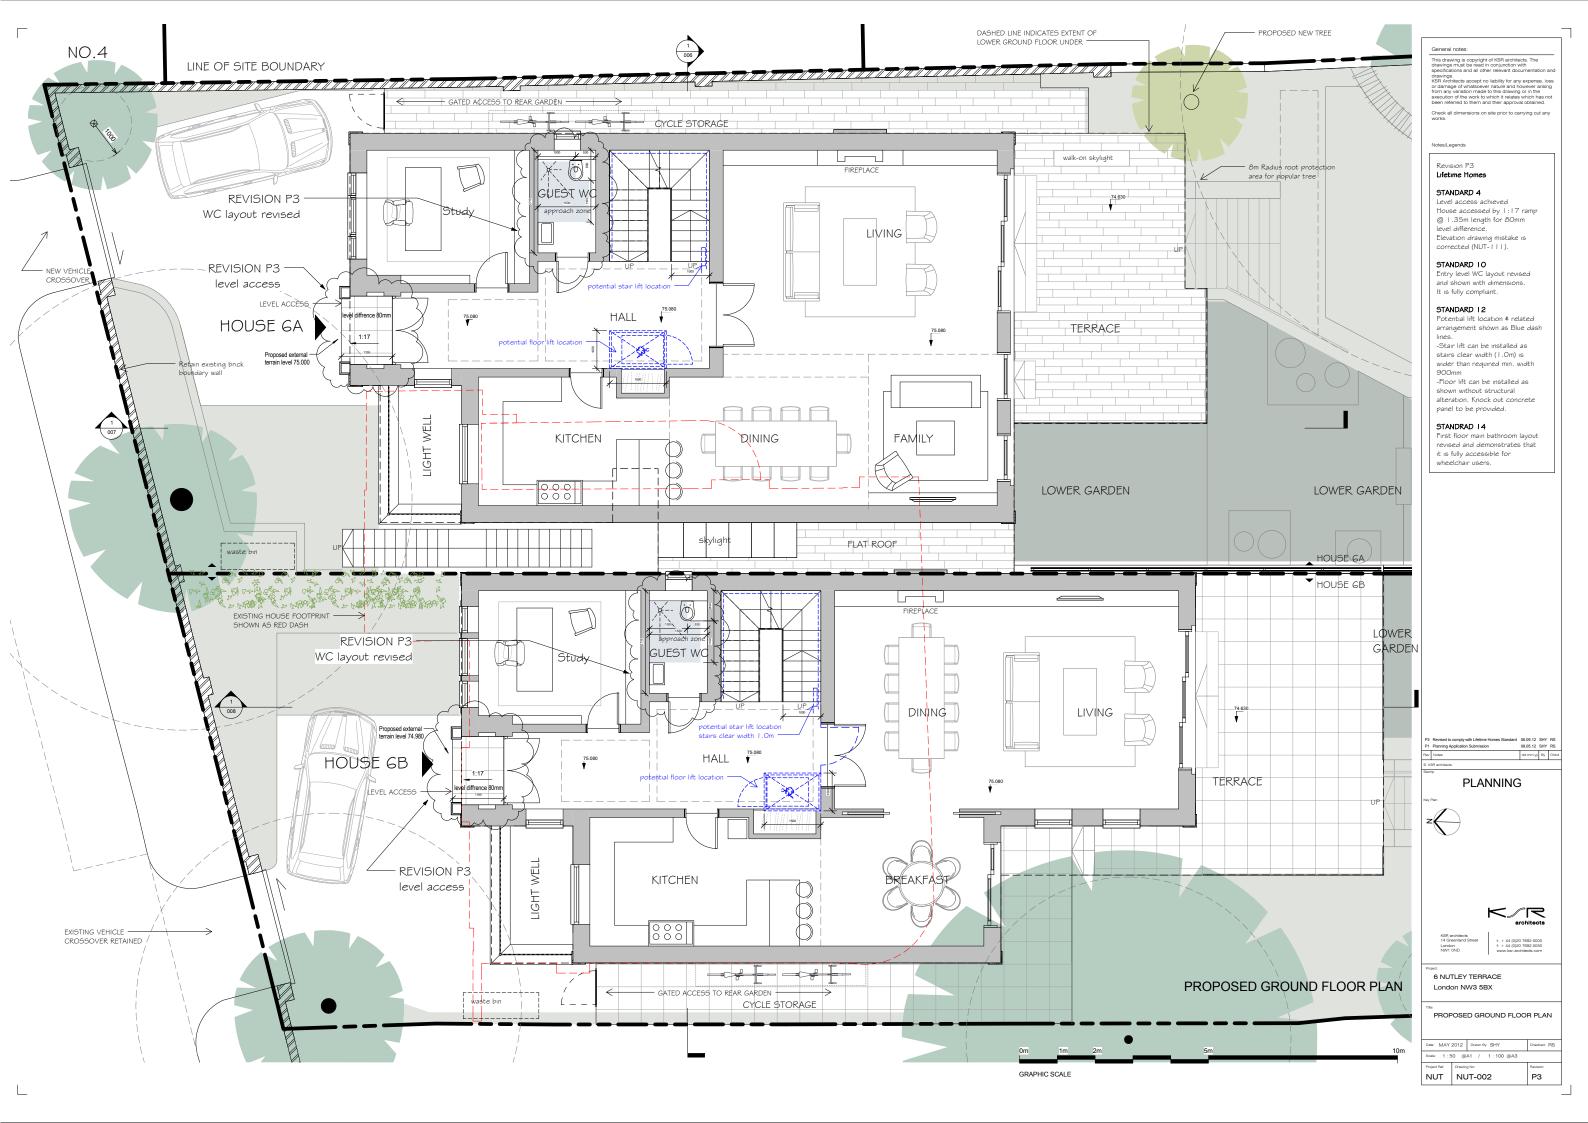

Revision P3

#### STANDARD 4

Level access achieved House accessed by 1:17 ramp @ 1.35m length for 80mm level difference. Elevation drawing mistake is corrected (NUT-111).

# STANDARD 10

Entry level WC layout revised and shown with dimensions. It is fully compliant.

# STANDARD 12

Potential lift location \$ related arrangement shown as Blue dash

-Stair lift can be installed as stairs clear width (1.0m) is wider than required min. width

900mm -Floor lift can be installed as shown without structural alteration. Knock out concrete panel to be provided.

# STANDRAD 14

First floor main bathroom layout revised and demonstrates that it is fully accessible for wheelchair users.

 Revised to comply with Lifetime Homes Standard
 06.09.12
 SHY
 RS

 Entrance canopy design change (House A)
 20.07.12
 SHY
 RS