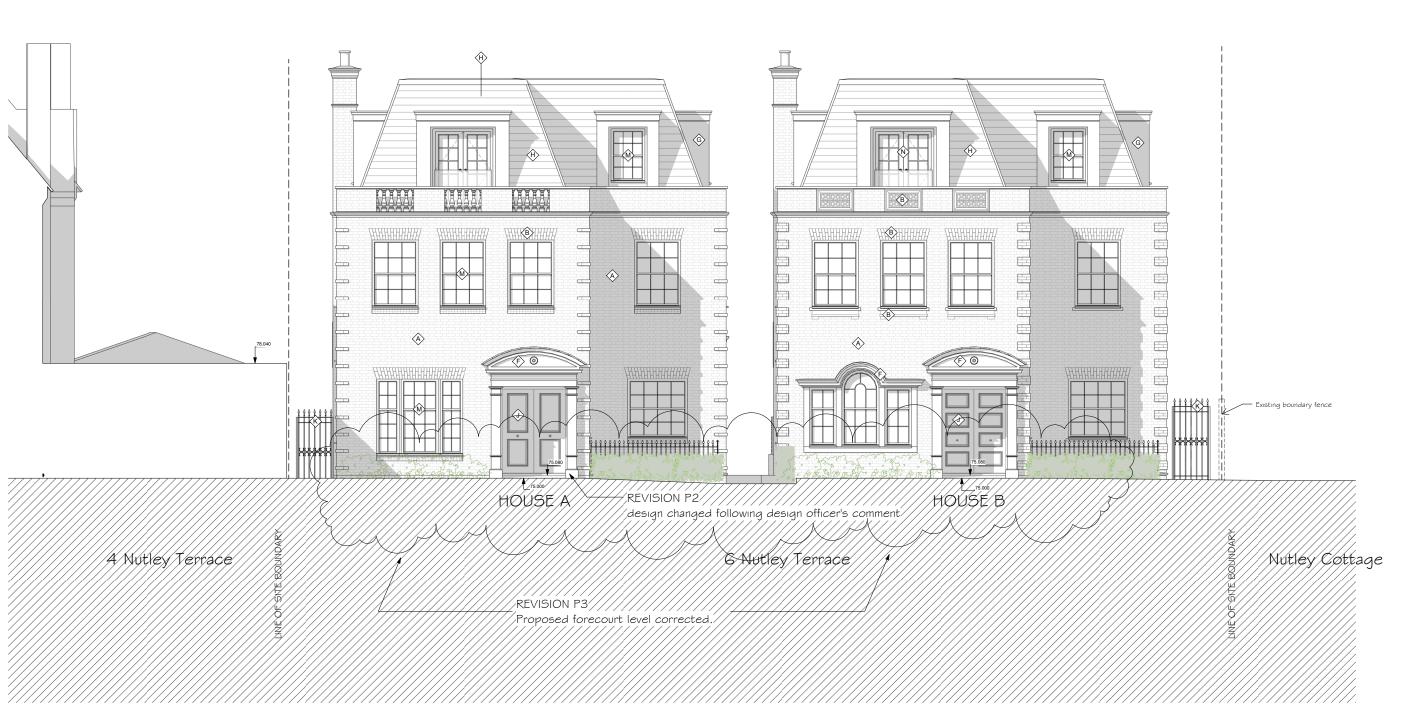

# KEYNOTE (MATERIAL REFERENCE)

- A FACE MASONRY
  B GUAGED BRICKWORK
  C FAIR FACE BRICKWORN
  D BRICK WALLING
  C CAST STONE OPPING
  F CAST STONE DETAILS
  G LEAD LINED DORMER
  H SLATE TILE ROOFING

- SLATE TILE ROOFING
  HARDWOOD TIMBER DOOR
  POWDER COATED METAIL RAILING
  TIMBER GATE/FENCE
  DOUBLE GLAZED TIMBER SASH WINDOW
  DOUBLE GLAZED TIMBER DOOR
  PRIVACY SCREEN

 Planning Application Submission
 08.05.12
 SHY
 RS

 Notes
 dd mm.yy
 By
 Chikd

6 NUTLEY TERRACE London NW3 5BX

PROPOSED FRONT (NORTH) ELEVATION

GRAPHIC SCALE

PROPOSED FRONT (NORTH)
ELEVATION

NUT NUT-011

РЗ