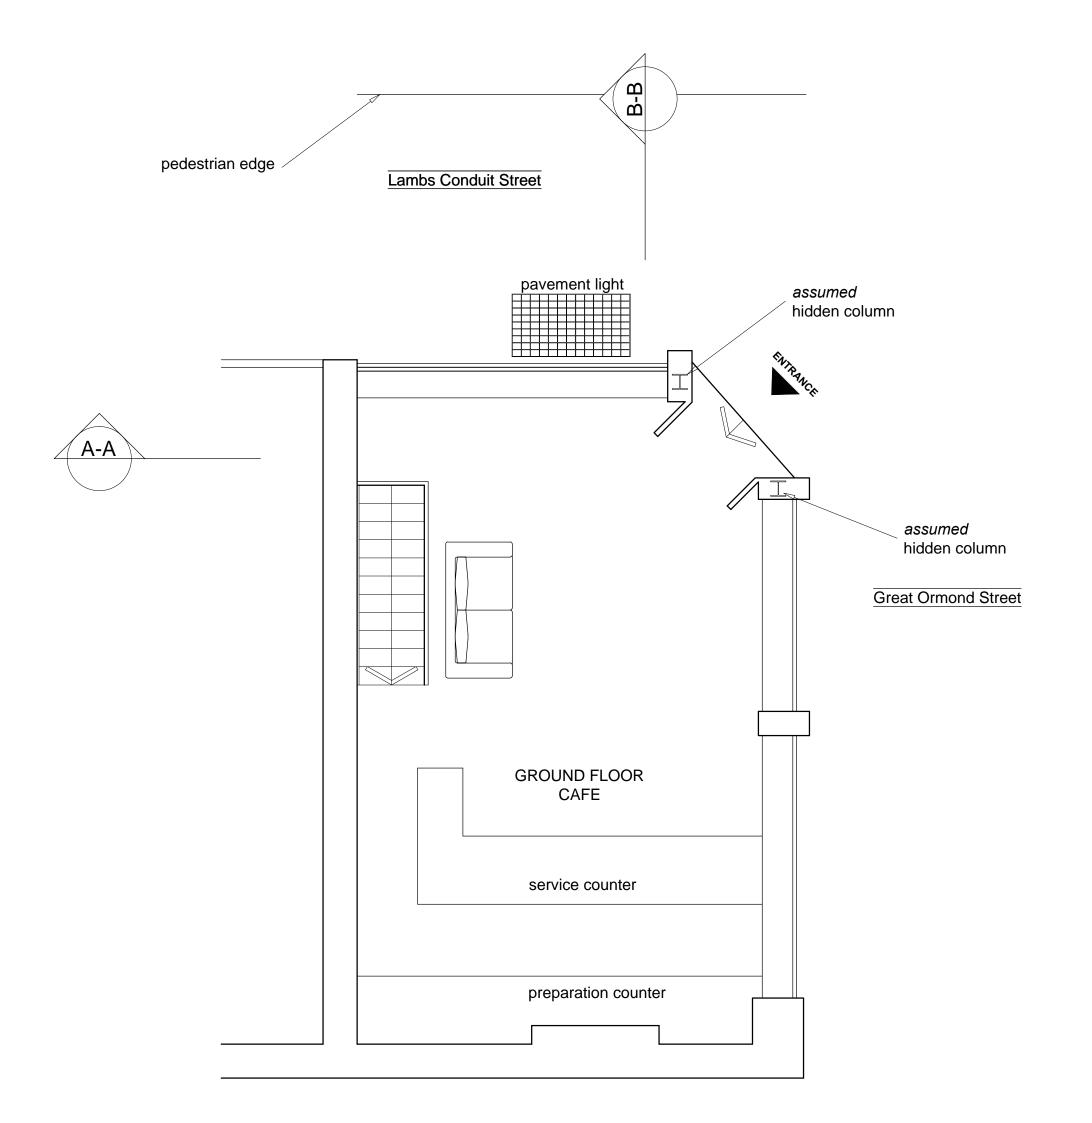

London WC1N 3LW

Title: **Existing** 

**Ground Floor Plan** 

No. **C26/WD05A** 

**SCALE 1: 50** 

No. C26/ WD05A

Notes: Do not scale from this drawing. Contractor to take and check all dimensions on site before work commences. Discrepancies to be reported to architect. Subcontractors to verify all dimensions on site before making shop drawings or commencing manufacture.