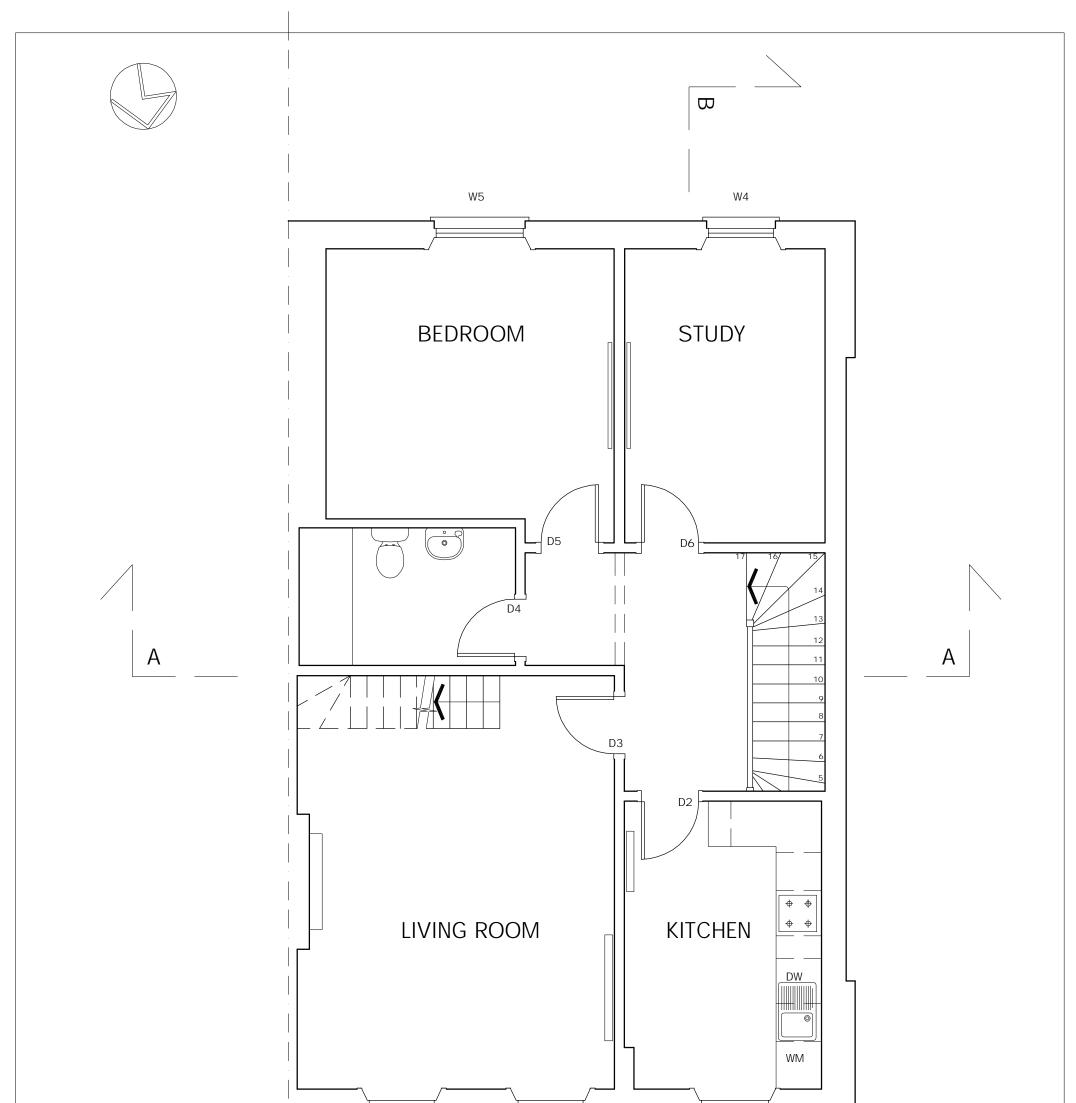

|                                                                       |                                                                                   | W1                                                                  | <b>_</b> |                                | ¥3                |                                                      |
|-----------------------------------------------------------------------|-----------------------------------------------------------------------------------|---------------------------------------------------------------------|----------|--------------------------------|-------------------|------------------------------------------------------|
|                                                                       |                                                                                   |                                                                     |          |                                | ₿                 | 7                                                    |
| DO NOT SCALE FROM THIS DRAWING<br>THIS DRAWING IS COPYRIGHT<br>NOTES: | A-staircase to the loft<br>altered<br>B-ceiling above the staircase               | PROJECT:<br>TOP FLOOR FLAT<br>93 KING HENRY'S ROJ<br>LONDON NW3 3QX | ٩D       | <sup>Scale:</sup><br>1:50 @ A3 | Date:<br>24.10.12 | KASIA WHITFIELD<br>Design Consultant                 |
|                                                                       | removed<br>C-walls around the new<br>staircase altered<br>D-new staircase altered | DRAWING TITLE:<br>SECOND FLOOR PLAN<br>as Proposed                  |          | Dwg No:<br>KHR93-PP1           | Rev:<br>D         | Mob: 07985 035333<br>email: KasiaWhitfield@gmail.com |