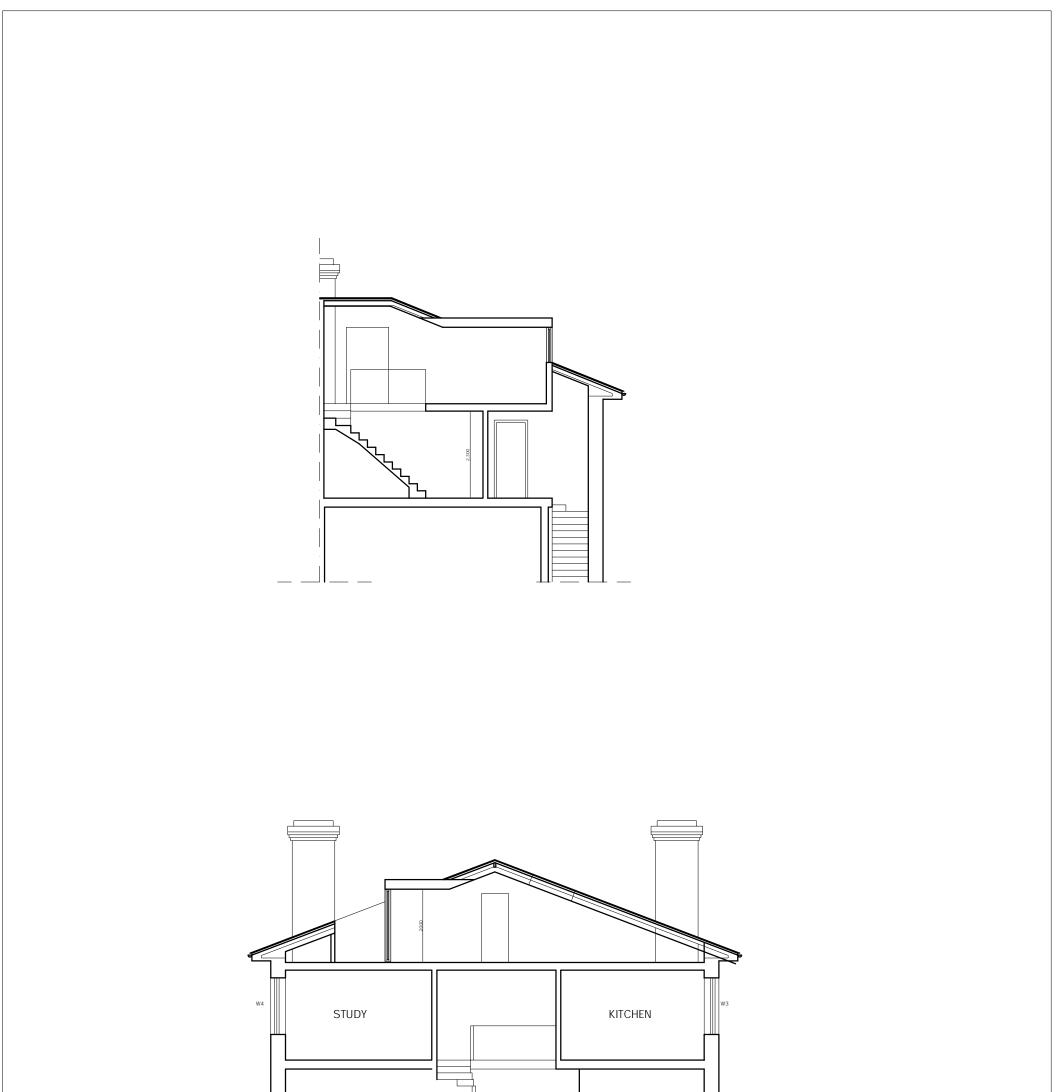

| DO NOT SCALE FROM THIS DRAWING<br>THIS DRAWING IS COPYRIGHT<br>NOTES: | REVISIONS:<br>A-side dormer removed<br>B-roof window changed to<br>'conservation' type<br>C-position of the side roof<br>window altered<br>D-side dormer added<br>E-new staircase altered | PROJECT:<br>TOP FLOOR FLAT<br>93 KING HENRY'S ROAD<br>LONDON NW3 3QX<br>DRAWING TITLE:<br>SECTIONS<br>as Proposed | Scale:<br>1:100 @ A3<br>Dwg No:<br>KHR93-PP4 | Date:<br>24.10.12<br>Rev:<br>E | KASIA WHITFIELD<br>Design Consultant<br>Mob: 07985 035333<br>email: KasiaWhitfield@gmail.com |
|-----------------------------------------------------------------------|-------------------------------------------------------------------------------------------------------------------------------------------------------------------------------------------|-------------------------------------------------------------------------------------------------------------------|----------------------------------------------|--------------------------------|----------------------------------------------------------------------------------------------|