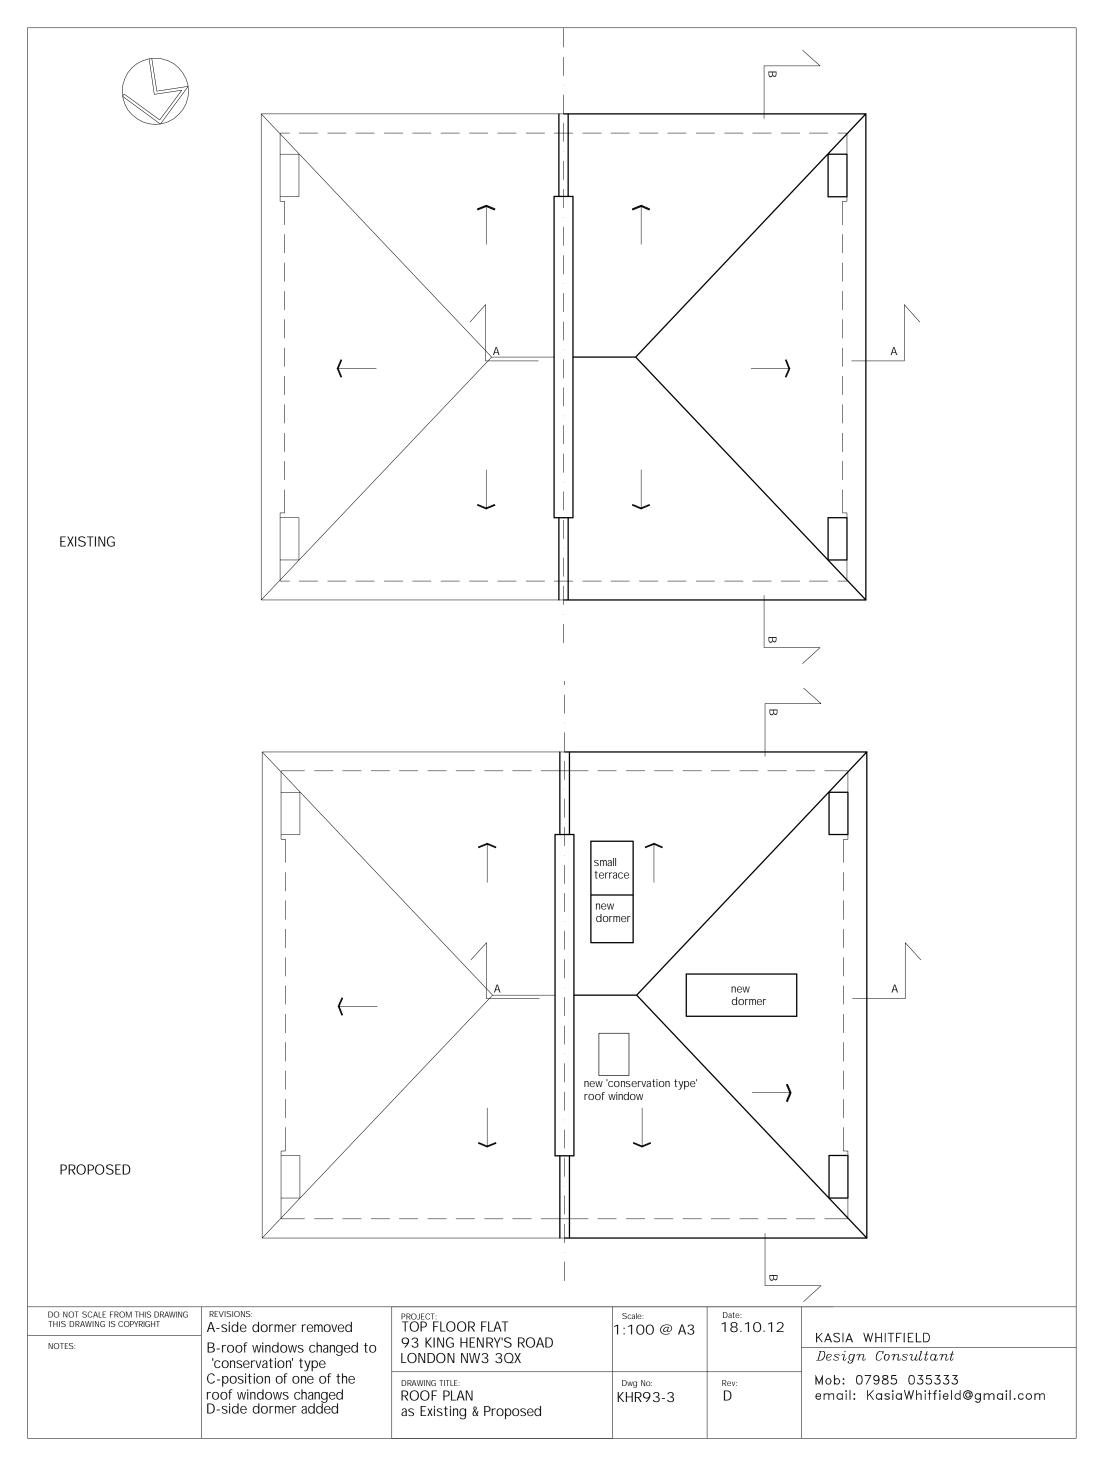

| DO NOT SCALE FROM THIS DRAWING<br>THIS DRAWING IS COPYRIGHT<br>NOTES: | REVISIONS:<br>A-side dormer removed<br>B-roof window changed to<br>'conservation' type<br>C-position of the side roof<br>window altered<br>D-side dormer added<br>E-new staircase altered | PROJECT:<br>TOP FLOOR FLAT<br>93 KING HENRY'S ROAD<br>LONDON NW3 3QX<br>DRAWING TITLE:<br>SECTIONS<br>as Proposed | Scale:<br>1:100 @ A3<br>Dwg No:<br>KHR93-PP4 | Date:<br>24.10.12<br>Rev:<br>E | KASIA WHITFIELD<br>Design Consultant<br>Mob: 07985 035333<br>email: KasiaWhitfield@gmail.com |
|-----------------------------------------------------------------------|-------------------------------------------------------------------------------------------------------------------------------------------------------------------------------------------|-------------------------------------------------------------------------------------------------------------------|----------------------------------------------|--------------------------------|----------------------------------------------------------------------------------------------|