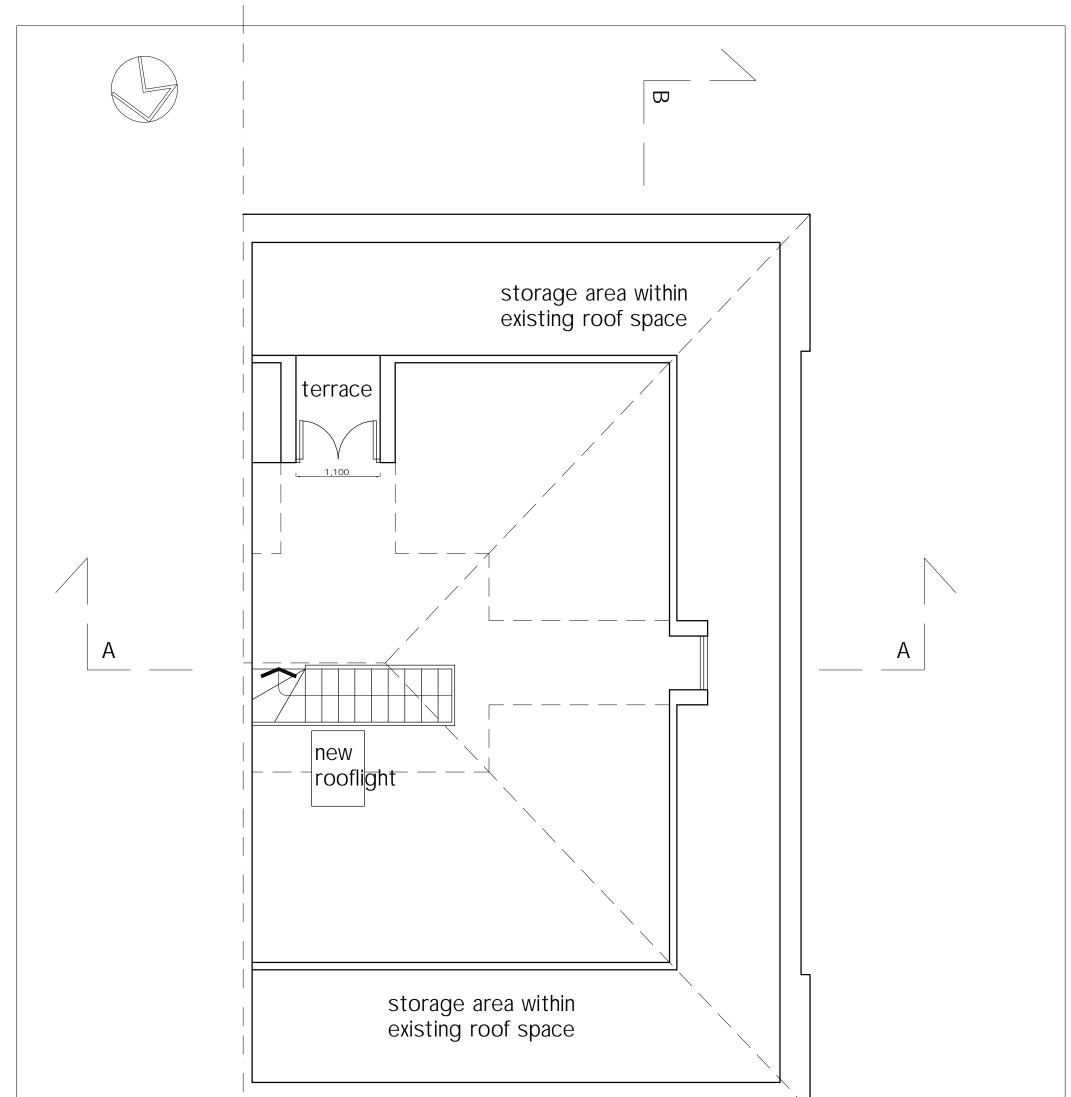

|                                                                       |                                                                                                             |                                                                      | B                              |                   |                                                      |
|-----------------------------------------------------------------------|-------------------------------------------------------------------------------------------------------------|----------------------------------------------------------------------|--------------------------------|-------------------|------------------------------------------------------|
| DO NOT SCALE FROM THIS DRAWING<br>THIS DRAWING IS COPYRIGHT<br>NOTES: | A-staircase to the loft<br>altered<br>B-ceiling above the staircase                                         | PROJECT:<br>TOP FLOOR FLAT<br>93 KING HENRY'S ROAD<br>LONDON NW3 3QX | <sup>Scale:</sup><br>1:50 @ A3 | Date:<br>24.10.12 | KASIA WHITFIELD<br>Design Consultant                 |
|                                                                       | removed<br>C-side dormer added<br>D-new staircase altered<br>C-side dormer added<br>D-new staircase altered | LOFT PLAN                                                            | Dwg No:<br>KHR93-PP2           | Rev:<br>D         | Mob: 07985 035333<br>email: KasiaWhitfield@gmail.com |