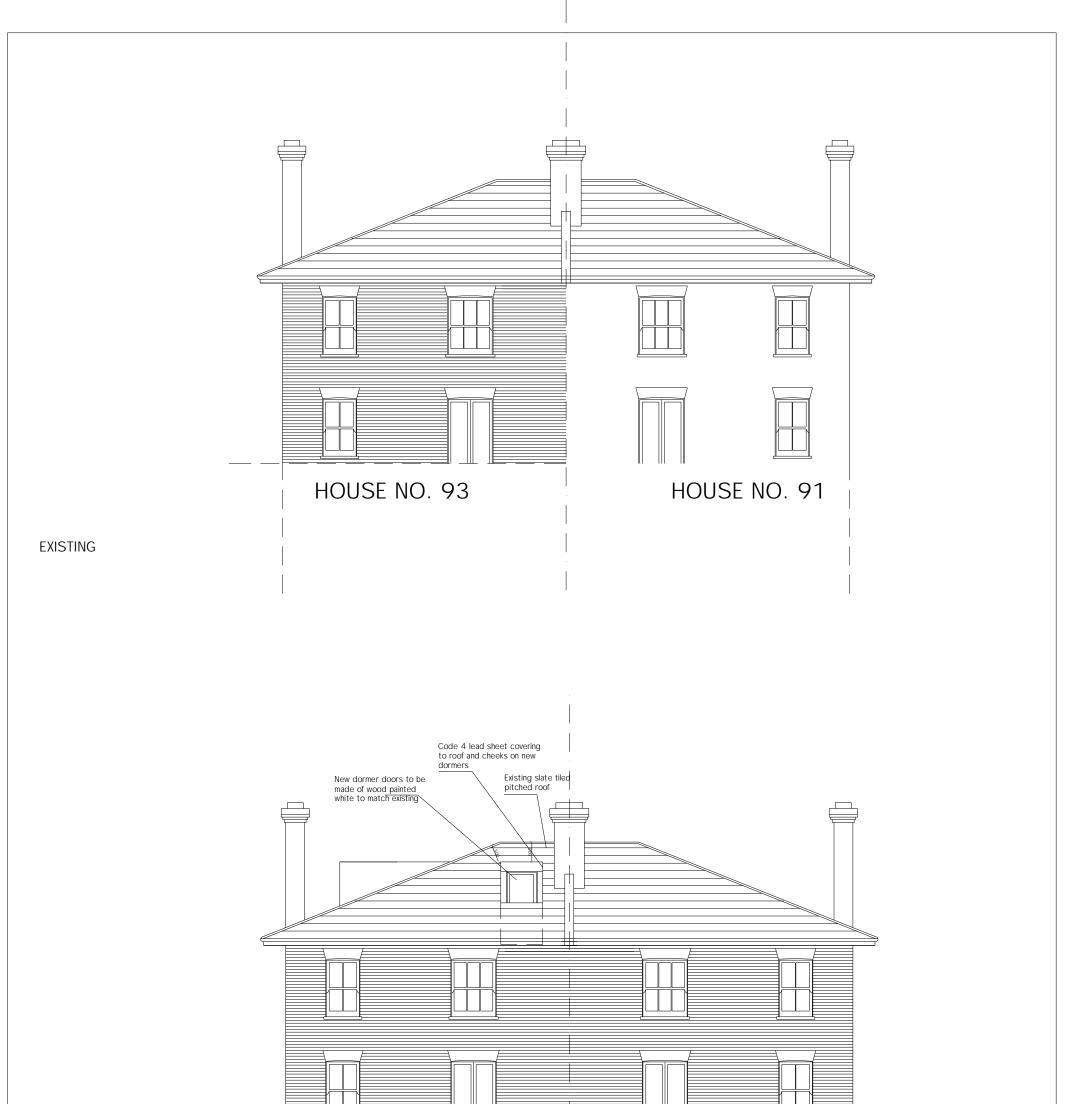

| PROPOSED                                                              | HOUS                                                               | SE NO. 93                                                                                                                          | <br> <br> <br>                                        | IOUSE NC                       | ). 91<br> <br>                                                                               |
|-----------------------------------------------------------------------|--------------------------------------------------------------------|------------------------------------------------------------------------------------------------------------------------------------|-------------------------------------------------------|--------------------------------|----------------------------------------------------------------------------------------------|
| DO NOT SCALE FROM THIS DRAWING<br>THIS DRAWING IS COPYRIGHT<br>NOTES: | REVISIONS:<br>A-side dormer removed<br>B-smaller side dormer added | PROJECT:<br>TOP FLOOR FLAT<br>93 KING HENRY'S ROAD<br>LONDON NW3 3QX<br>DRAWING TITLE:<br>REAR ELEVATION<br>as Existing & Proposed | Scale:<br>1:100 @ A3<br><sup>Dwg No:</sup><br>KHR93-5 | Date:<br>25.09.12<br>Rev:<br>B | KASIA WHITFIELD<br>Design Consultant<br>Mob: 07985 035333<br>email: KasiaWhitfield@gmail.com |