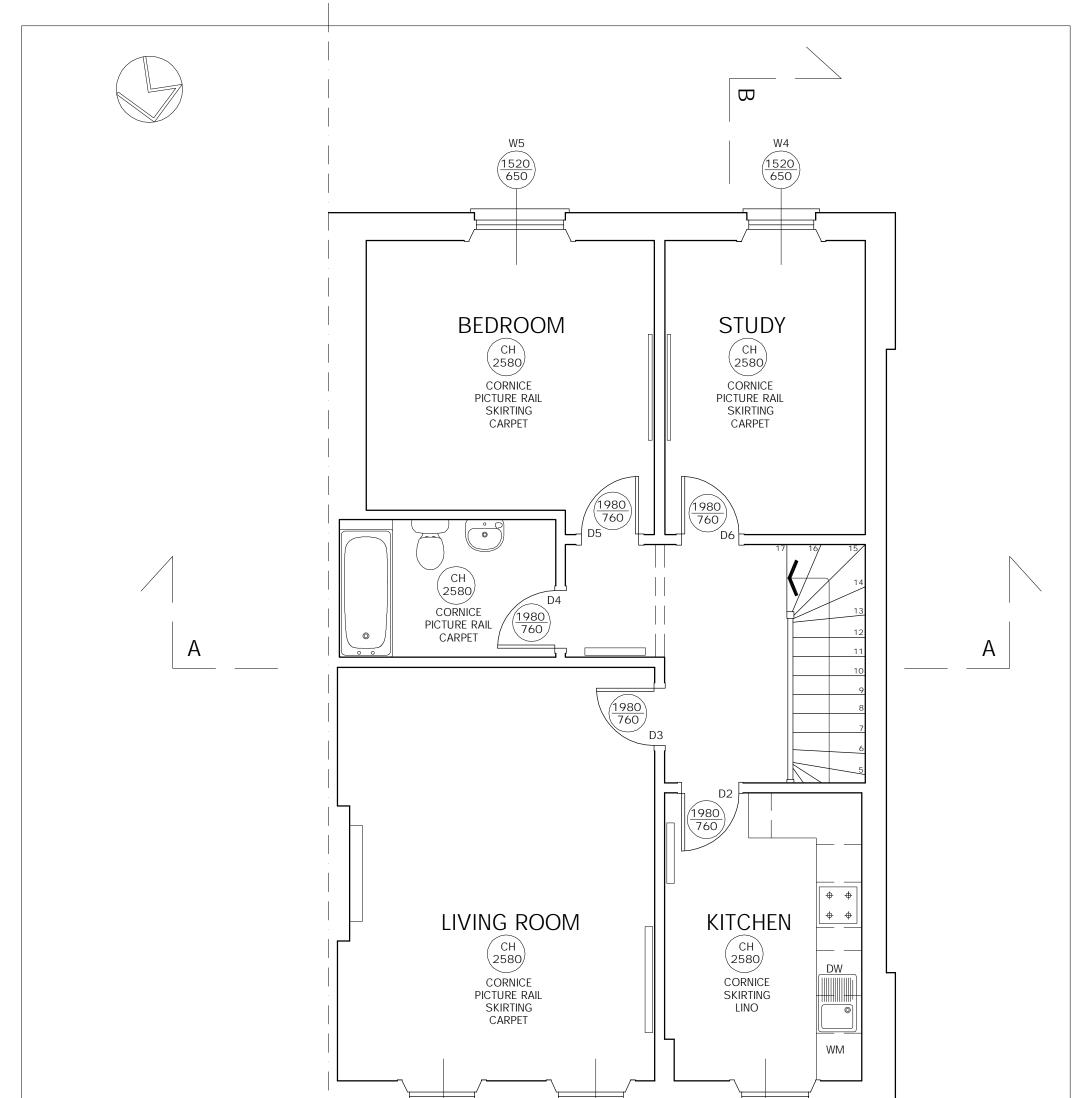

|                                                                       |                                                                                   | W1                                                                  | <b>_</b> |                                | ¥3                |                                                      |
|-----------------------------------------------------------------------|-----------------------------------------------------------------------------------|---------------------------------------------------------------------|----------|--------------------------------|-------------------|------------------------------------------------------|
|                                                                       |                                                                                   |                                                                     |          |                                | ₿                 | 7                                                    |
| DO NOT SCALE FROM THIS DRAWING<br>THIS DRAWING IS COPYRIGHT<br>NOTES: | A-staircase to the loft<br>altered<br>B-ceiling above the staircase               | PROJECT:<br>TOP FLOOR FLAT<br>93 KING HENRY'S ROJ<br>LONDON NW3 3QX | ٩D       | <sup>Scale:</sup><br>1:50 @ A3 | Date:<br>24.10.12 | KASIA WHITFIELD<br>Design Consultant                 |
|                                                                       | removed<br>C-walls around the new<br>staircase altered<br>D-new staircase altered | DRAWING TITLE:<br>SECOND FLOOR PLAN<br>as Proposed                  |          | Dwg No:<br>KHR93-PP1           | Rev:<br>D         | Mob: 07985 035333<br>email: KasiaWhitfield@gmail.com |