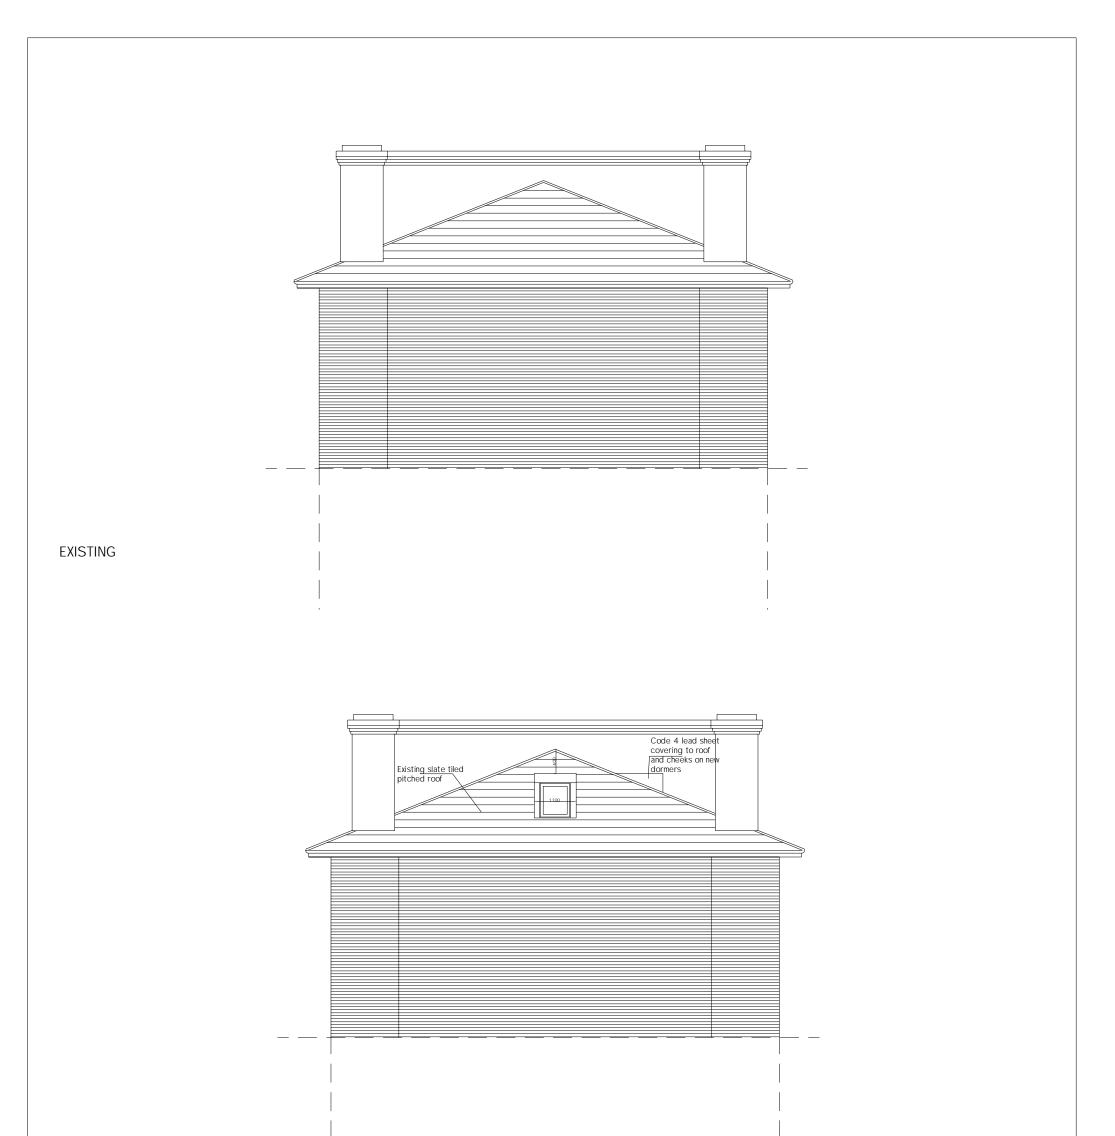

| PROPOSED                                                    |                                                                              |                                                            |                      |                   |                                                      |
|-------------------------------------------------------------|------------------------------------------------------------------------------|------------------------------------------------------------|----------------------|-------------------|------------------------------------------------------|
|                                                             |                                                                              |                                                            |                      |                   |                                                      |
| DO NOT SCALE FROM THIS DRAWING<br>THIS DRAWING IS COPYRIGHT | REVISIONS:<br>A-side dormer removed                                          | PROJECT:<br>TOP FLOOR FLAT                                 | Scale:<br>1:100 @ A3 | Date:<br>18.10.12 | KASIA WHITFIELD                                      |
| NOTES:                                                      | B-roof windows changed to 'conservation' type                                | 93 KING HENRY'S ROAD<br>LONDON NW3 3QX                     |                      |                   | Design Consultant                                    |
|                                                             | C-position of the side roof<br>window altered<br>D-smaller side dormer added | DRAWING TITLE:<br>SIDE ELEVATION<br>as Existing & Proposed | Dwg No:<br>KHR93-6   | Rev:<br>D         | Mob: 07985 035333<br>email: KasiaWhitfield@gmail.com |