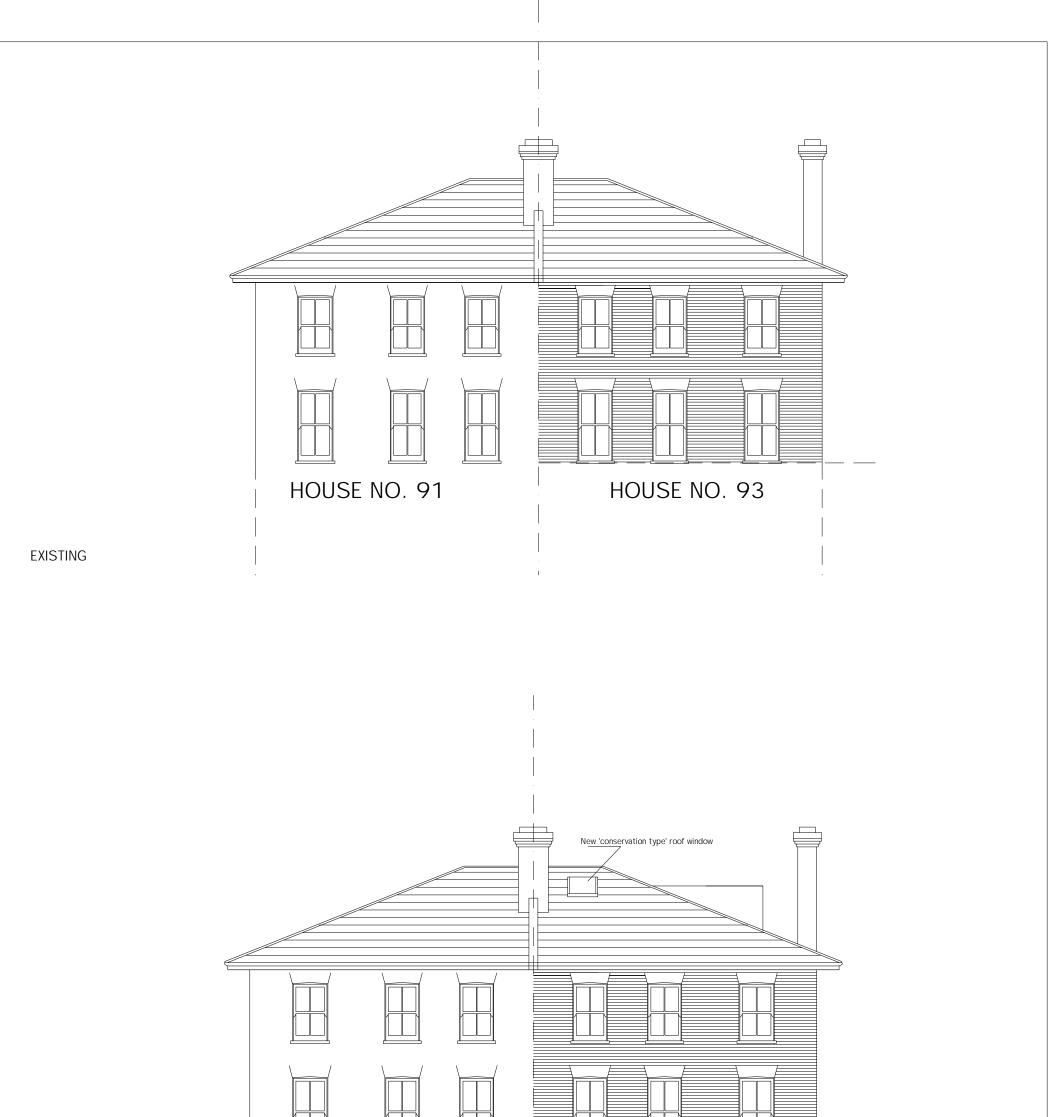

| PROPOSED                                                              | HOUS                                                               | SE NO. 93                                                                                                                          | <br> <br> <br>                                        | IOUSE NC                       | ). 91<br> <br>                                                                               |
|-----------------------------------------------------------------------|--------------------------------------------------------------------|------------------------------------------------------------------------------------------------------------------------------------|-------------------------------------------------------|--------------------------------|----------------------------------------------------------------------------------------------|
| DO NOT SCALE FROM THIS DRAWING<br>THIS DRAWING IS COPYRIGHT<br>NOTES: | REVISIONS:<br>A-side dormer removed<br>B-smaller side dormer added | PROJECT:<br>TOP FLOOR FLAT<br>93 KING HENRY'S ROAD<br>LONDON NW3 3QX<br>DRAWING TITLE:<br>REAR ELEVATION<br>as Existing & Proposed | Scale:<br>1:100 @ A3<br><sup>Dwg No:</sup><br>KHR93-5 | Date:<br>25.09.12<br>Rev:<br>B | KASIA WHITFIELD<br>Design Consultant<br>Mob: 07985 035333<br>email: KasiaWhitfield@gmail.com |