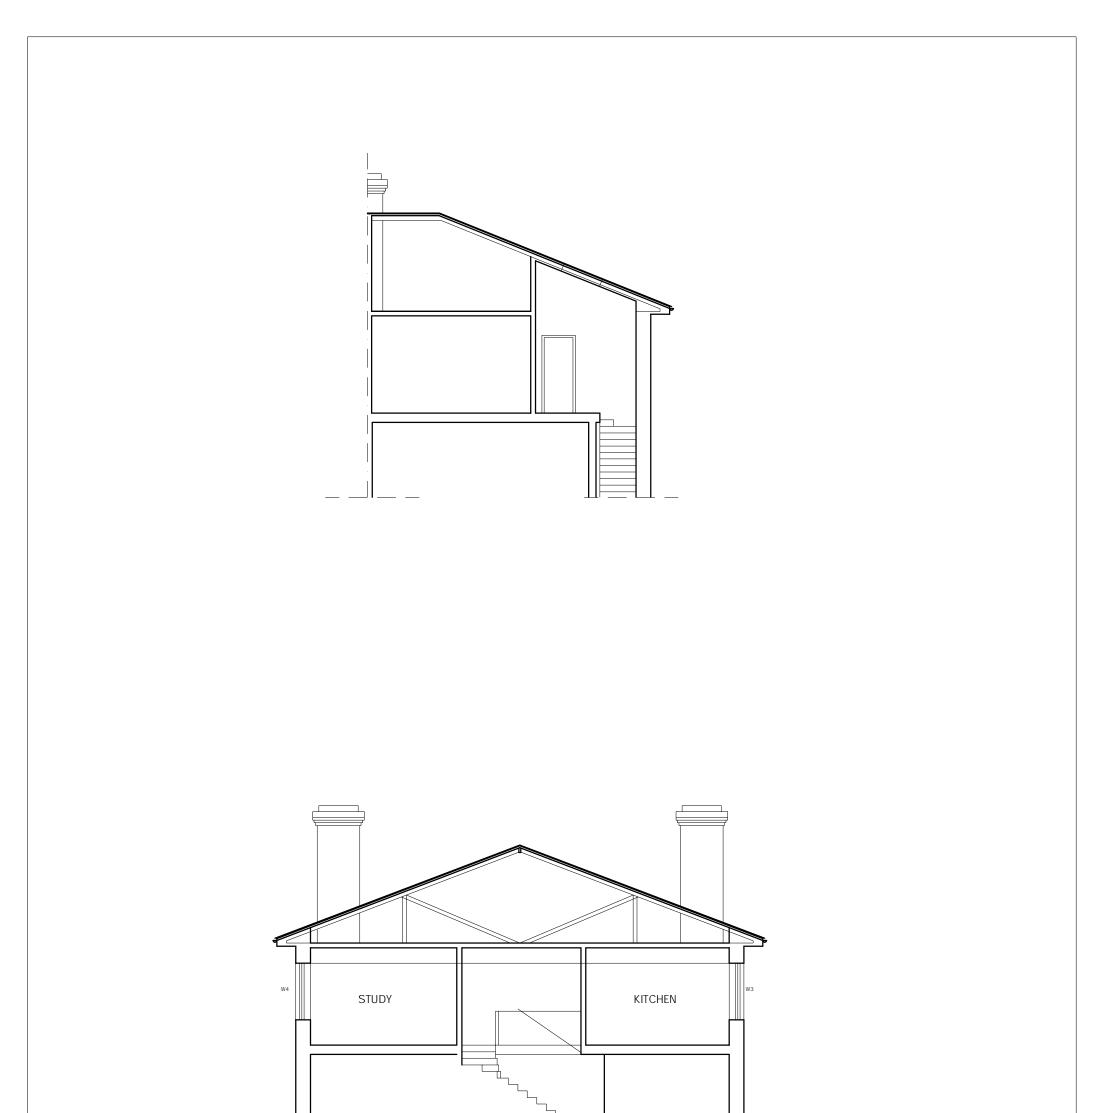

| DO NOT SCALE FROM THIS DRAWING<br>THIS DRAWING IS COPYRIGHT<br>NOTES: | REVISIONS: | PROJECT:<br>TOP FLOOR FLAT<br>93 KING HENRY'S ROAD<br>LONDON NW3 3QX<br>DRAWING TITLE:<br>SECTIONS<br>as Existing | Scale:<br>1:100 @ A3<br><sup>Dwg No:</sup><br>KHR93-EX4 | Date:<br>30.07.12<br>Rev: | KASIA WHITFIELD<br>Design Consultant<br>Mob: 07985 035333<br>email: KasiaWhitfield@gmail.com |
|-----------------------------------------------------------------------|------------|-------------------------------------------------------------------------------------------------------------------|---------------------------------------------------------|---------------------------|----------------------------------------------------------------------------------------------|