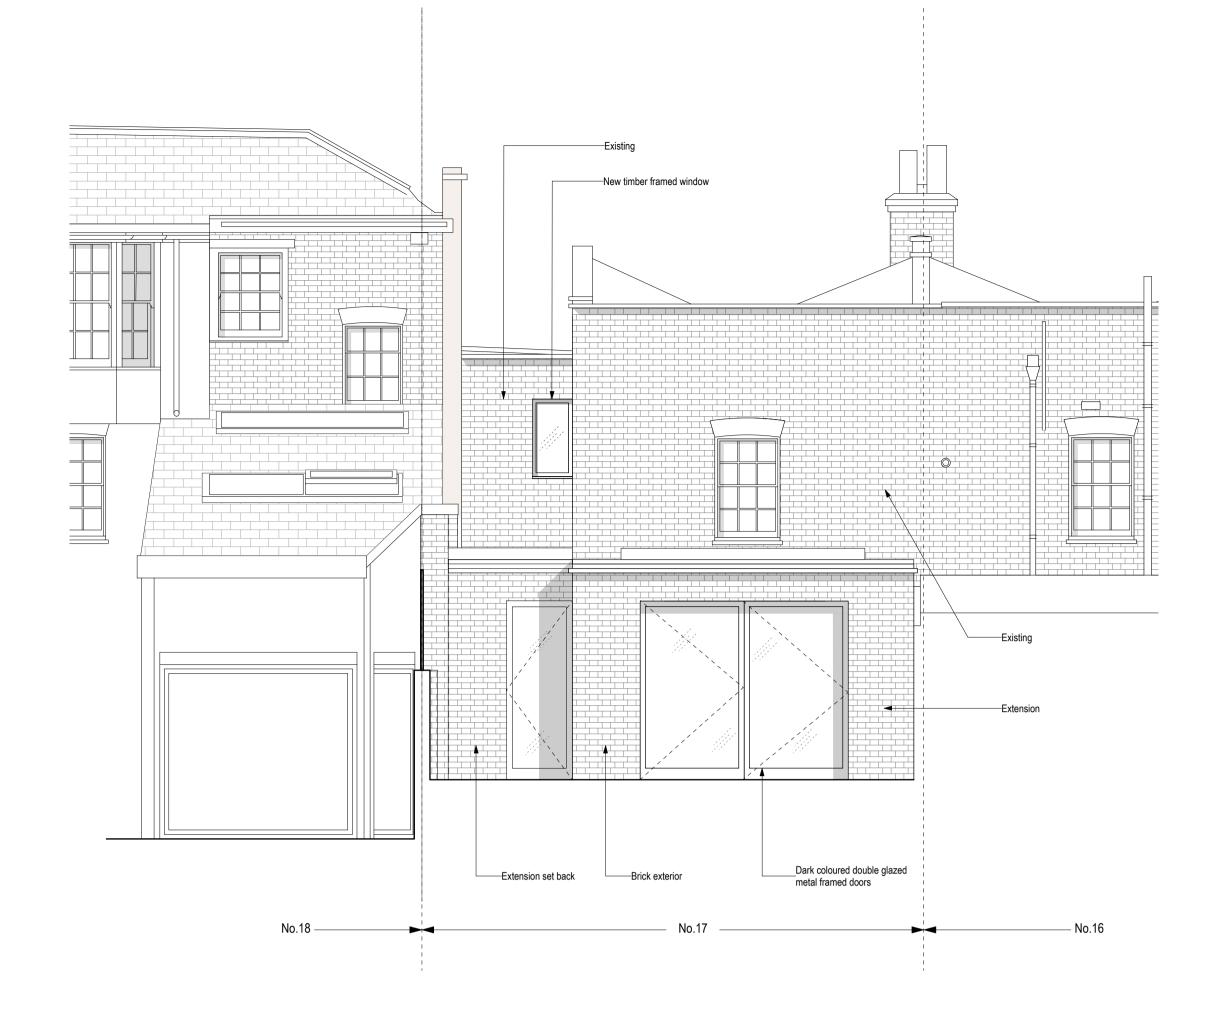

## Revisions

- A xx.xx.11 xxxx.

D 30.11.11 Issued for Information E 23.01.12 Issued for Planning F 30.01.12 Issued for Information

- C 09.11.11 Issued for Comment

- B 26.09.11 Issued for Information

- New window Extension \_\_\_\_\_

G 07.09.12 Issued for Planning H 17.10.12 Amendment for Planning

02 NORTH-WEST ELEVATION (REAR) - PROPOSED

| 1         |       | 2                       | 3            | 4              | 5        |
|-----------|-------|-------------------------|--------------|----------------|----------|
|           |       |                         |              |                |          |
| Client    | F     | Robert and              | I Jill Slote | over           |          |
| Project   | 1     | 7 Downsh                | ire Hill     |                |          |
| Drawing   | LITIE | evations Sou<br>roposed | th East, No  | rth West & Noi | rth East |
| Scale 1:5 |       | Date O                  | oct 2011     | Drawn          | SG       |
| Job no.   | 1111  | Dwg no.                 | PL(00)2      | 1 Rev no.      | Н        |
| BARB      | ARA   | WEISS                   | ARCH         | HITECTS        | LTD      |
|           |       | NDON N7 8LE             | TEL 000 700  | 01007 FAX 000  | 77002952 |