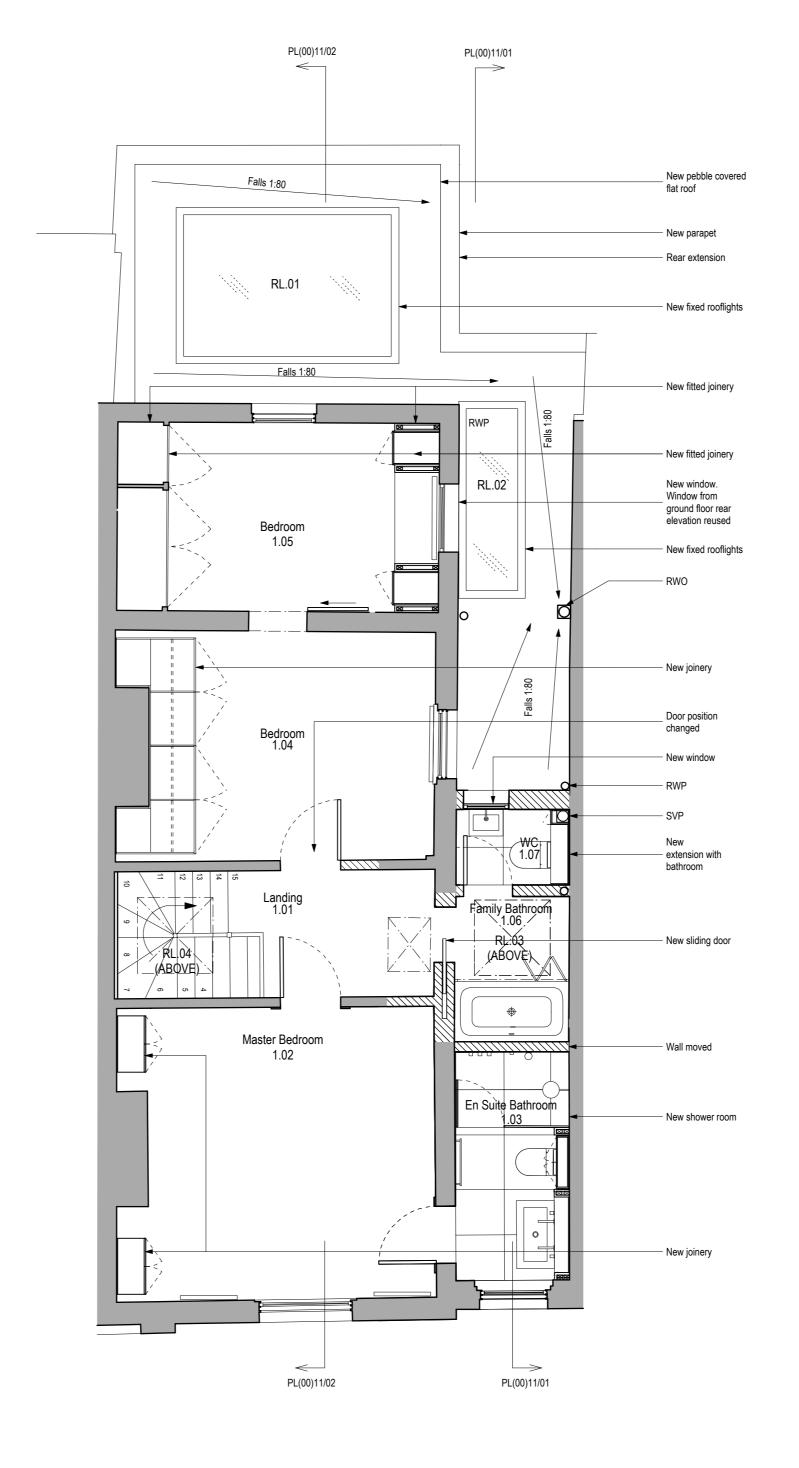

02 FIRST FLOOR - PROPOSED Plan

 $03^{\frac{ROOF - PROPOSED}{Plan}}$ 

Notes Do not scale from drawing.
 All dimensions in millimeters unless noted otherwise.
 No deviation may be made from the details shown on this drawing without the prior permission of the architect.
 Any discrepancy between this and any other documents shall be referred immediately to the architect. IF IN DOUBT ASK.