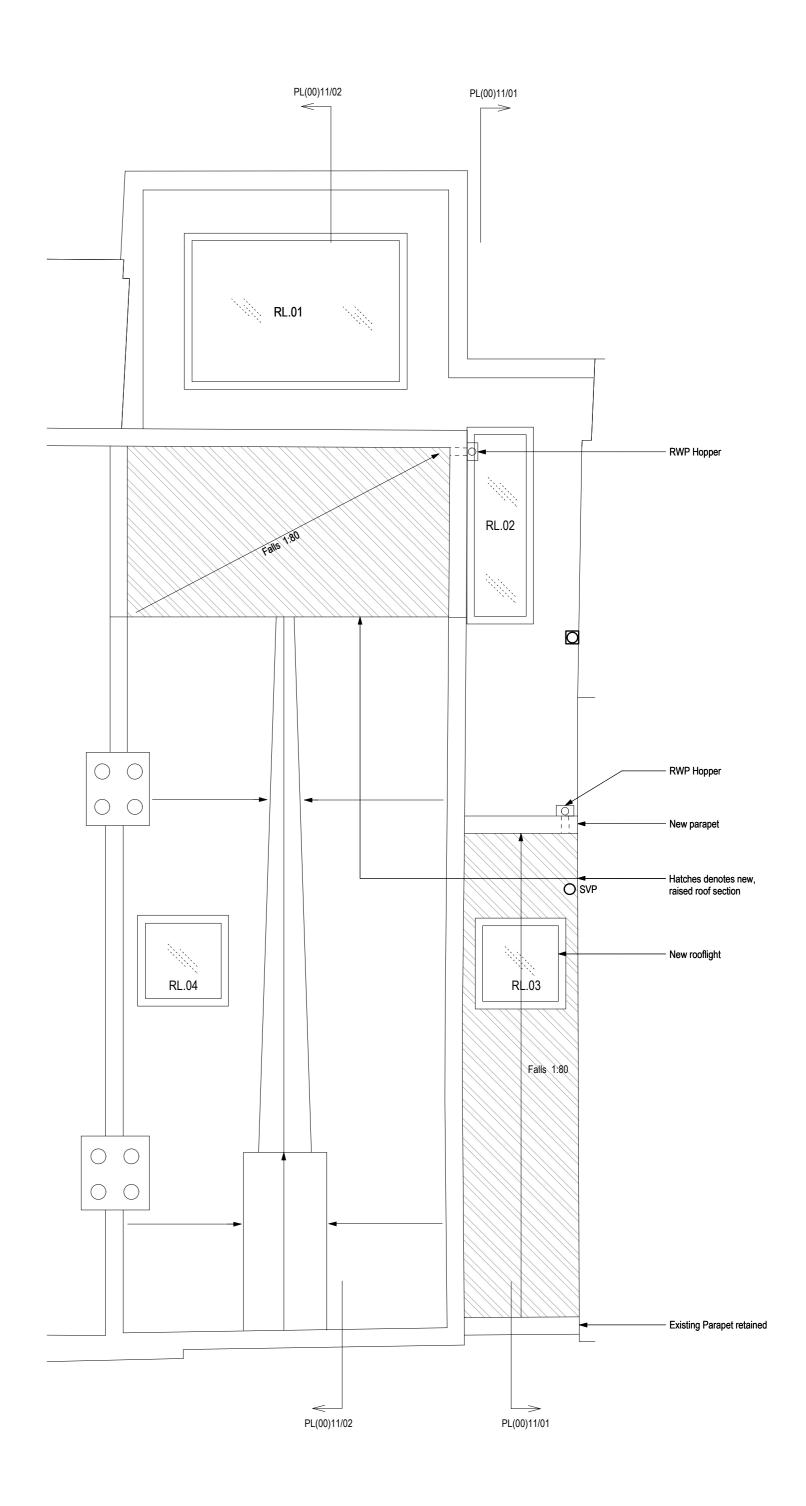

02 FIRST FLOOR - PROPOSED Plan

 $03^{\frac{ROOF - PROPOSED}{Plan}}$ 

Notes Do not scale from drawing.
 All dimensions in millimeters unless noted otherwise.
 No deviation may be made from the details shown on this drawing without the prior permission of the architect.
 Any discrepancy between this and any other documents shall be referred immediately to the architect. IF IN DOUBT ASK.