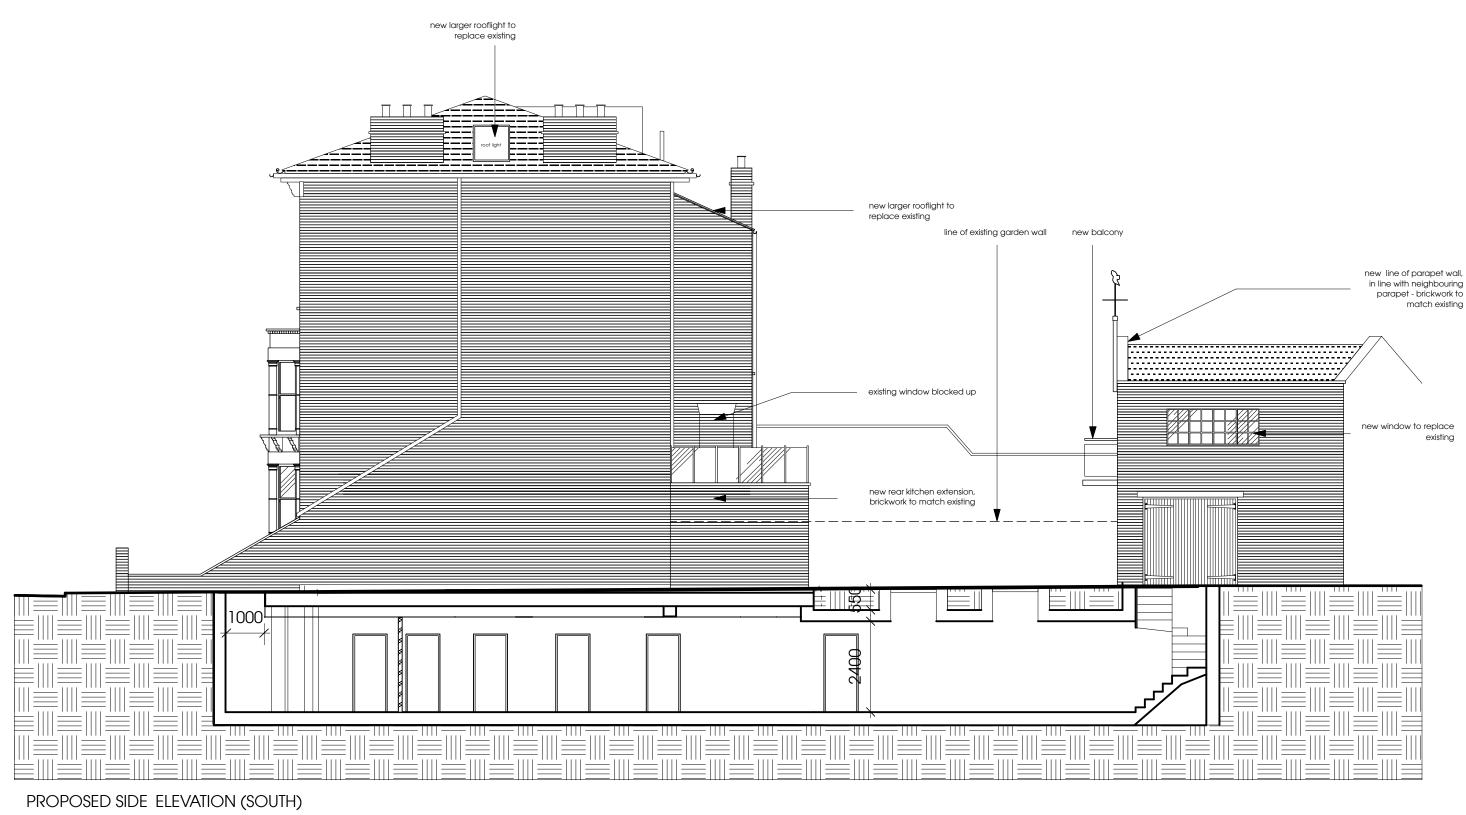

## CLIENT MR AND MRS FENTON king&co

design consultancy 31-35 kirby street london ec1n 8te **t**020 7492 1795 • design@kingandco.net

London. NW3 2SP PROPOSED SIDE ELEVATION (SOUTH) / SECTION THROUGH BASEMENT drawing N° SF01/500/03 rev A drawn by JDP date May. '11 scale 1:100 @ A3

85, South Hill Park

project

title