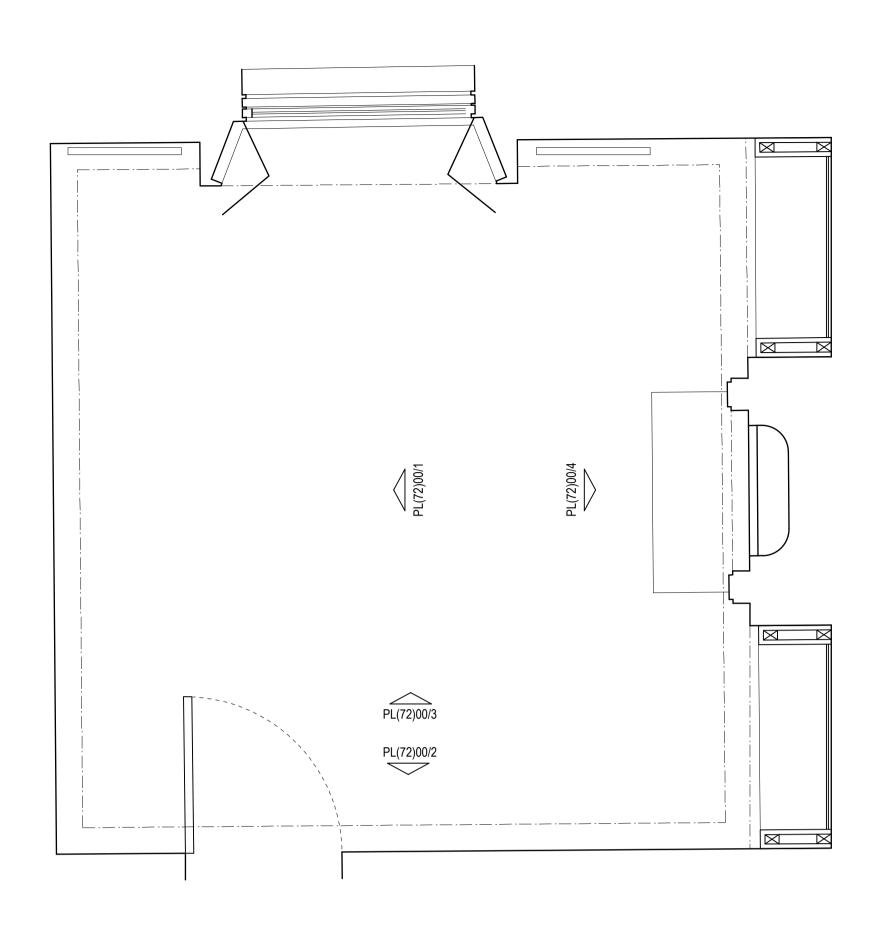

0 Reception Room Plan - Proposed 1:20

1.20

0 0.5 1 1.5 2 2.5 M

Client Robert and Jill Slotover

Project 17 Downshire Hill

Drawing Title Reception Room (G.03) - Proposed

Scale 1:20 / A1 Date Oct 2011 Drawn SG