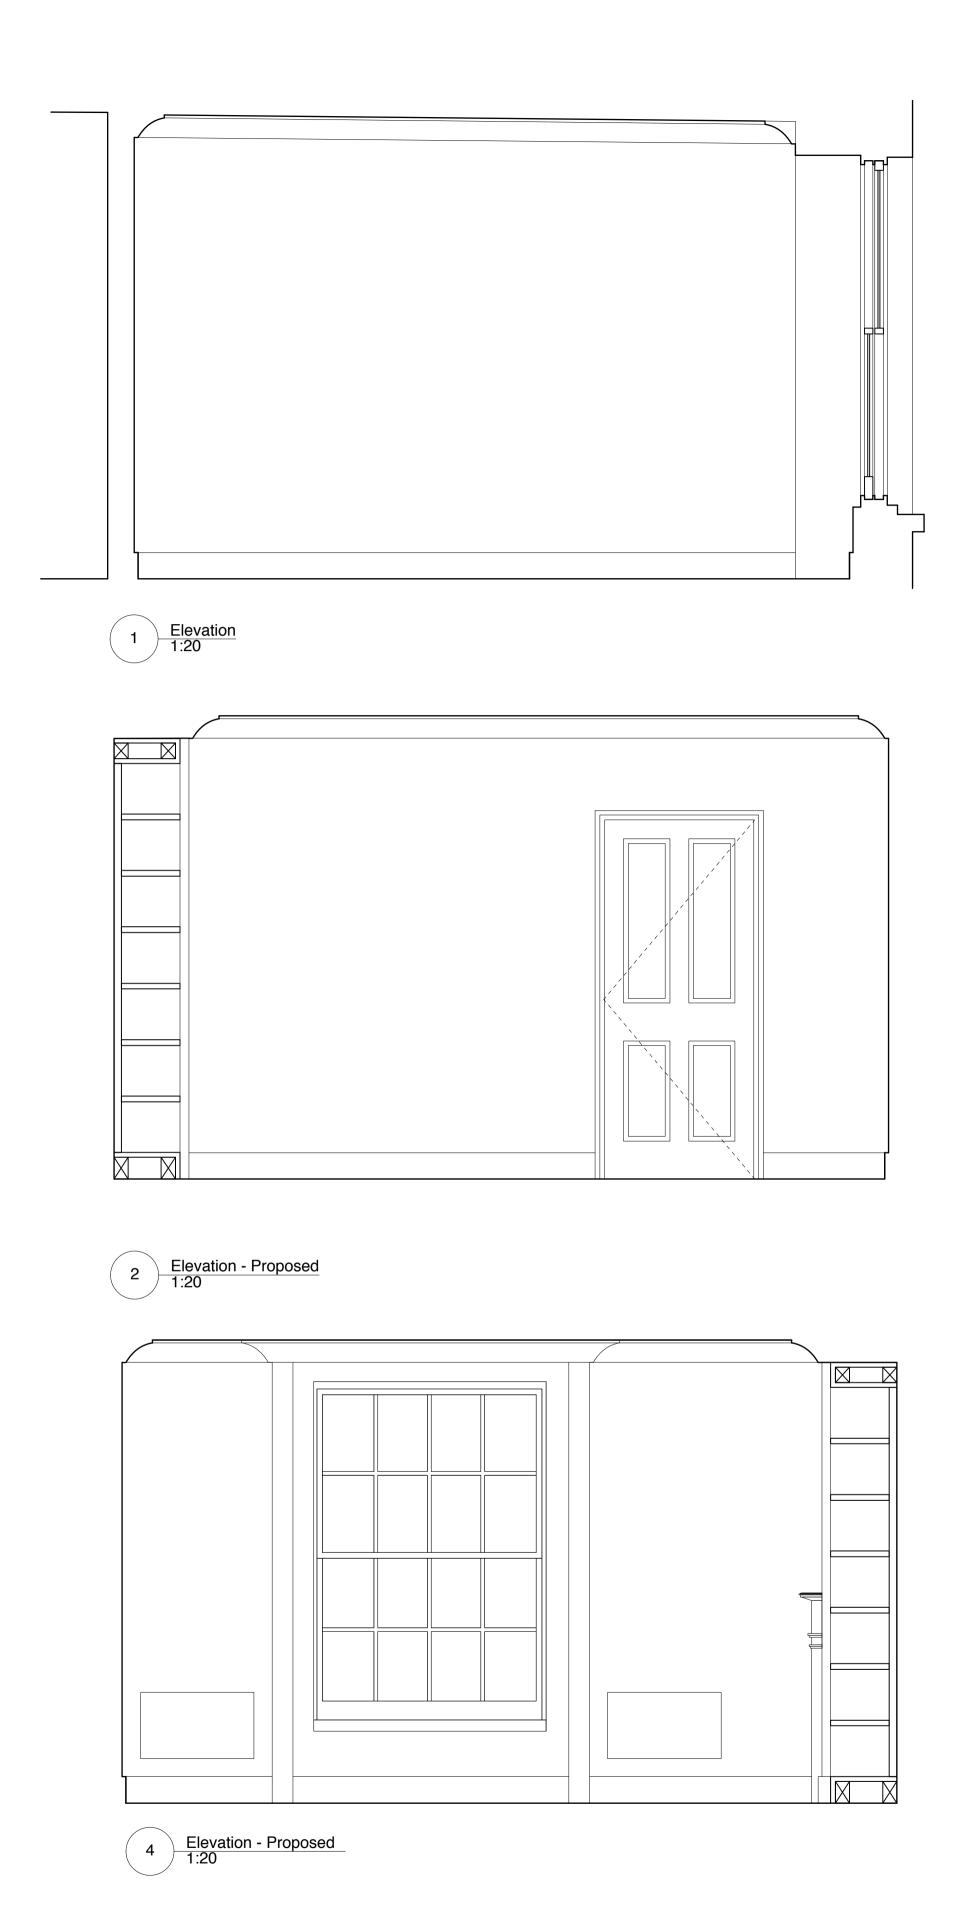

0 Reception Room Plan - Proposed 1:20

1.20

0 0.5 1 1.5 2 2.5 M

Client Robert and Jill Slotover

Project 17 Downshire Hill

Drawing Title Reception Room (G.03) - Proposed

Scale 1:20 / A1 Date Oct 2011 Drawn SG