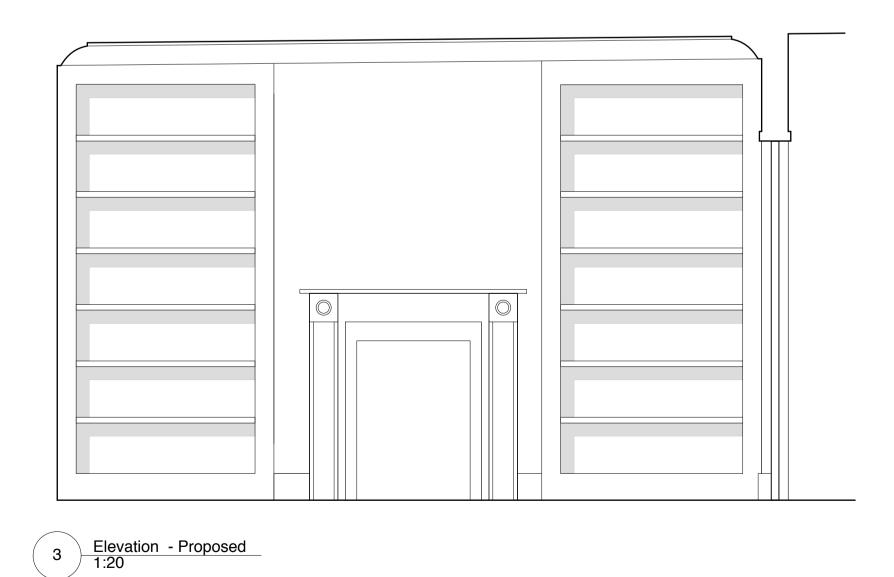

0 Reception Room Plan - Proposed 1:20

1.20

0 0.5 1 1.5 2 2.5 M

Client Robert and Jill Slotover

Project 17 Downshire Hill

Drawing Title Reception Room (G.03) - Proposed

Scale 1:20 / A1 Date Oct 2011 Drawn SG