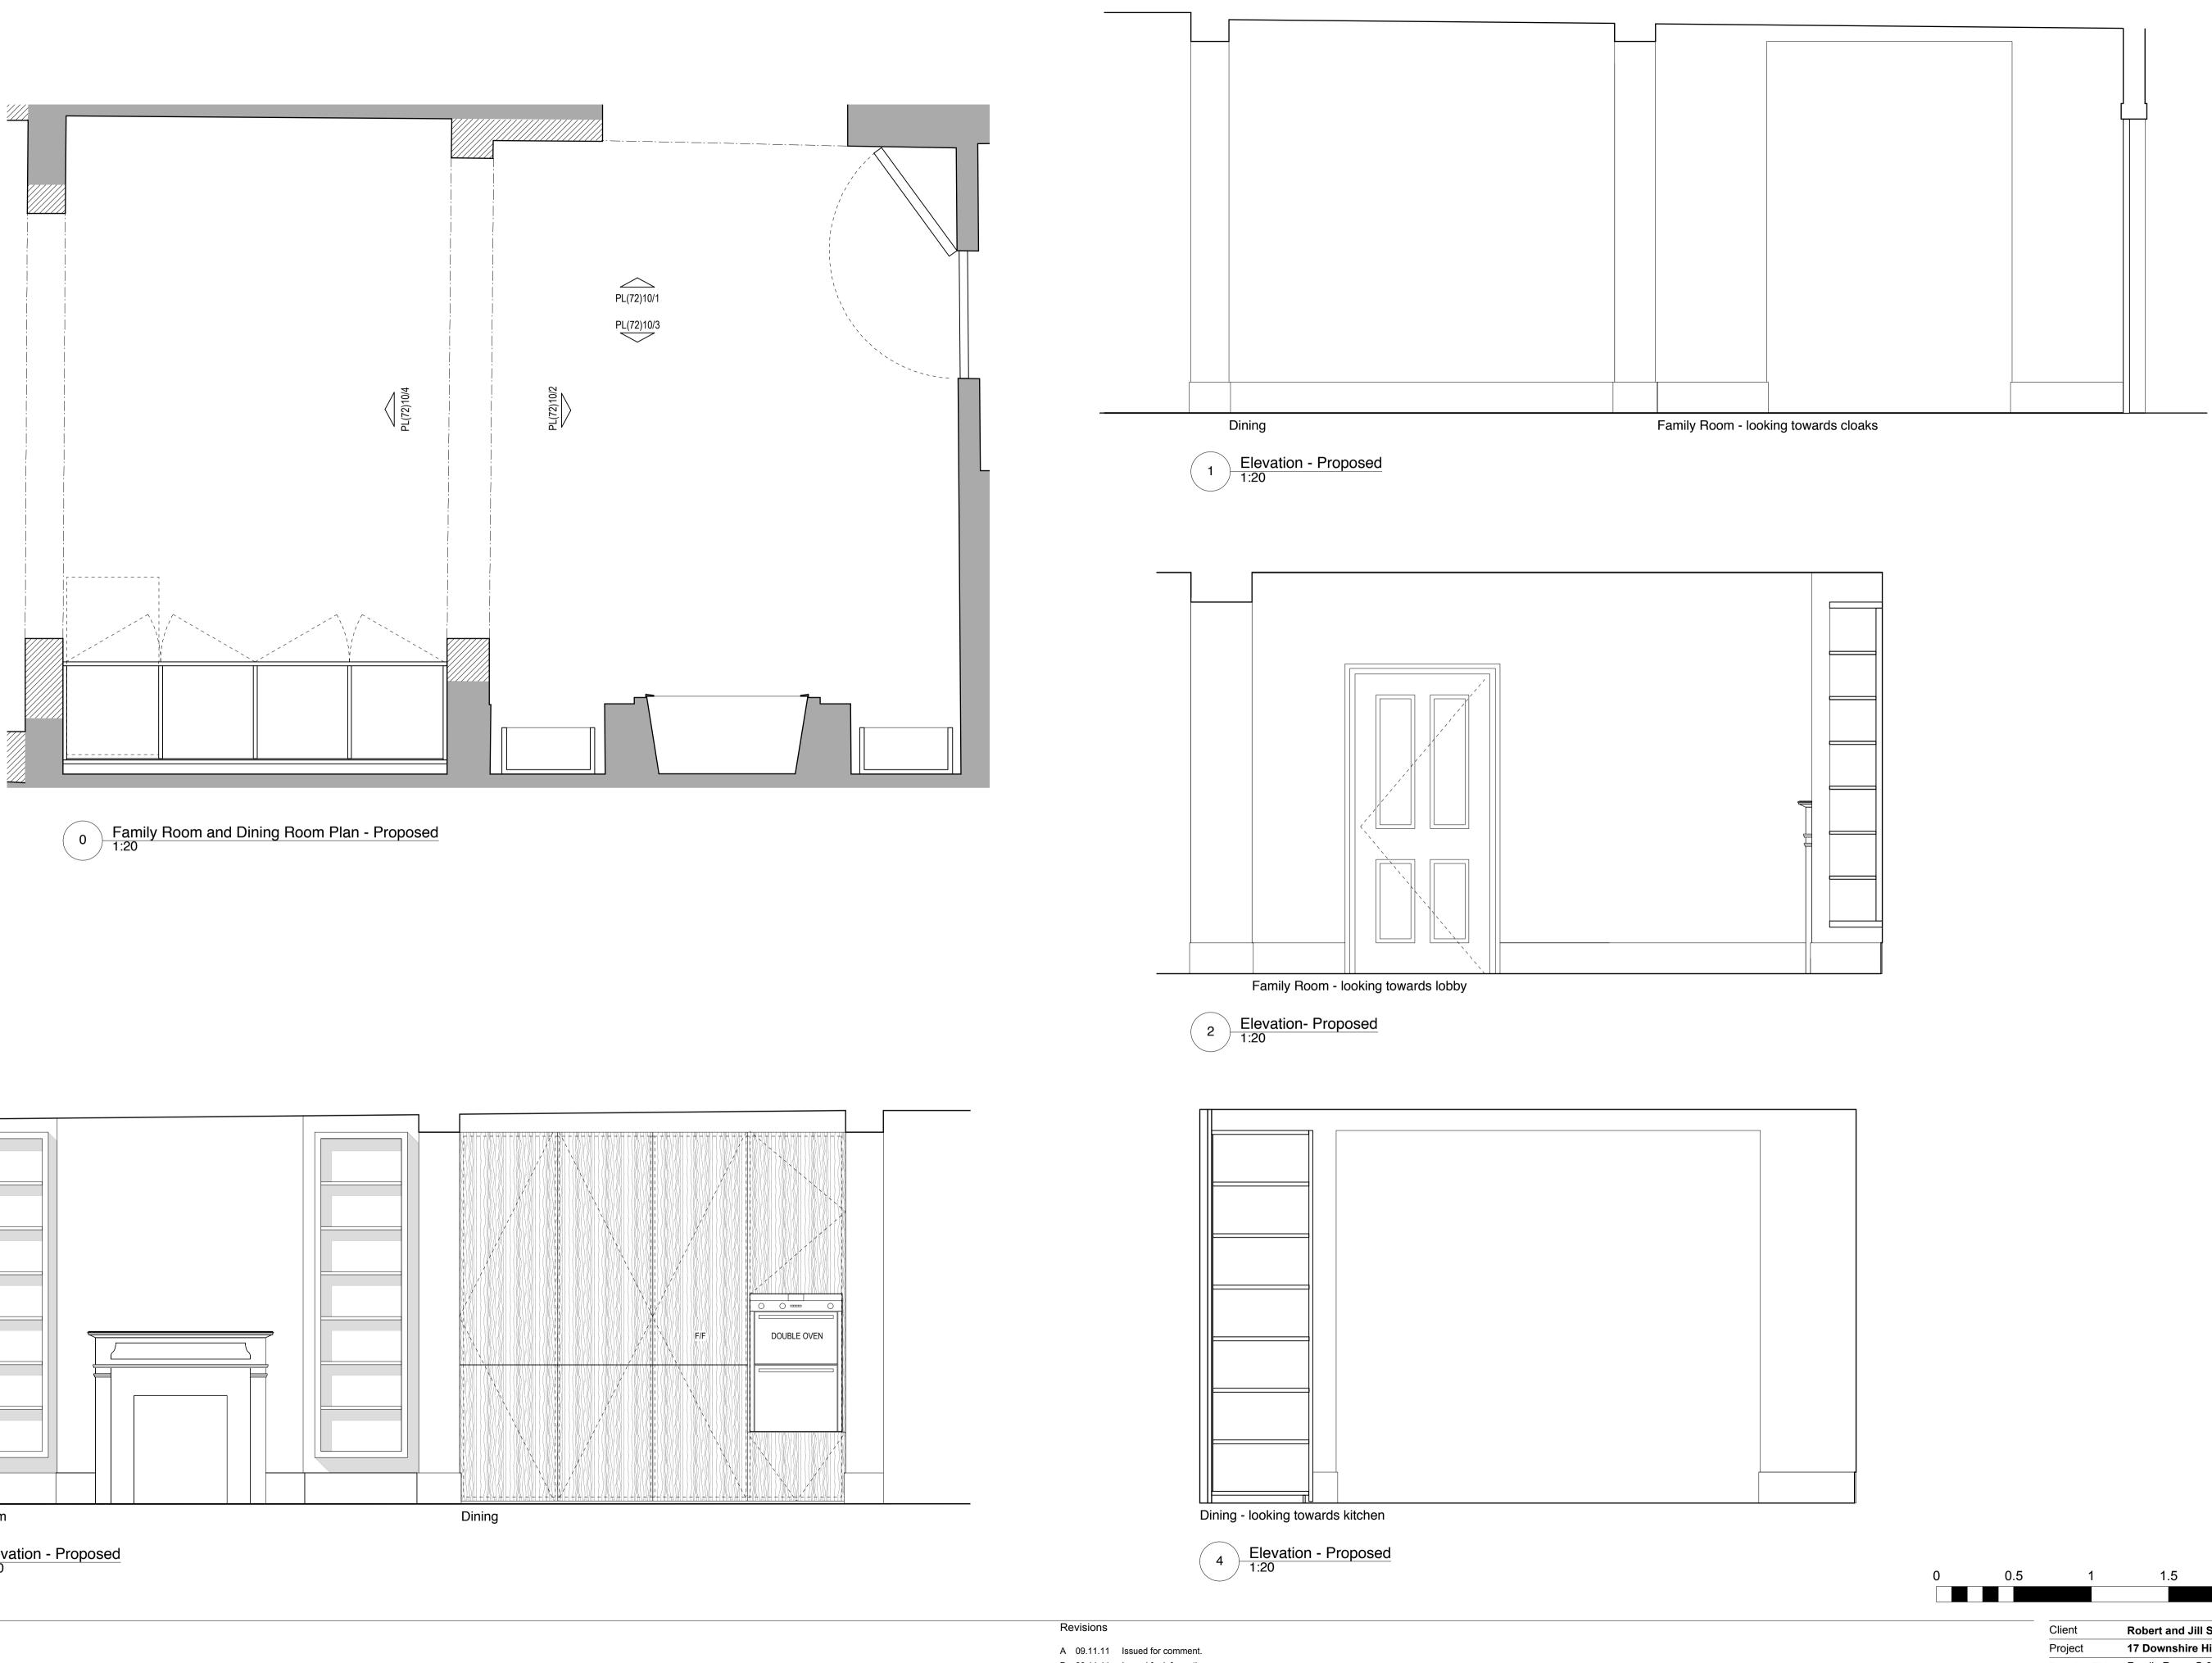

Notes

Do not scale from drawing.
All dimensions in millimeters unless noted otherwise.
No deviation may be made from the details shown on this drawing without the prior permission of the architect. Any discrepancy between this and any other documents shall be referred immediately to the architect. IF IN DOUBT ASK.

- B 30.11.11 Issued for information.
- C 23.01.12 Issued for Planning D 30.01.12 Issued for Information
- E 07.09.12 Issued for Planning
- F 17.10.12 Amendment for Planning

| 0    | 0.5 | 1               | 1.5           | 2                 | 2.5 N               |
|------|-----|-----------------|---------------|-------------------|---------------------|
|      |     |                 |               |                   |                     |
| <br> |     | Client          | Robert and    | Jill Slotover     |                     |
|      |     | Project         | 17 Downshi    | re Hill           |                     |
|      |     | Drawing Title   | Family Roon   | n G.04 & Dini     | ing G.06 - Propos   |
|      |     | Scale 1:20 / A1 | Date O        | ct 2011           | Drawn JA            |
|      |     | Job no. 111     | 1 Dwg no.     | PL(72)10          | Rev no. F           |
|      |     | BARBAR          | A WEISS       | ARCHIT            | ECTS LTD            |
|      |     | 16A CRANE GROVE | LONDON N7 8LE | TEL. 020 76091867 | 7 FAX. 020 77002952 |