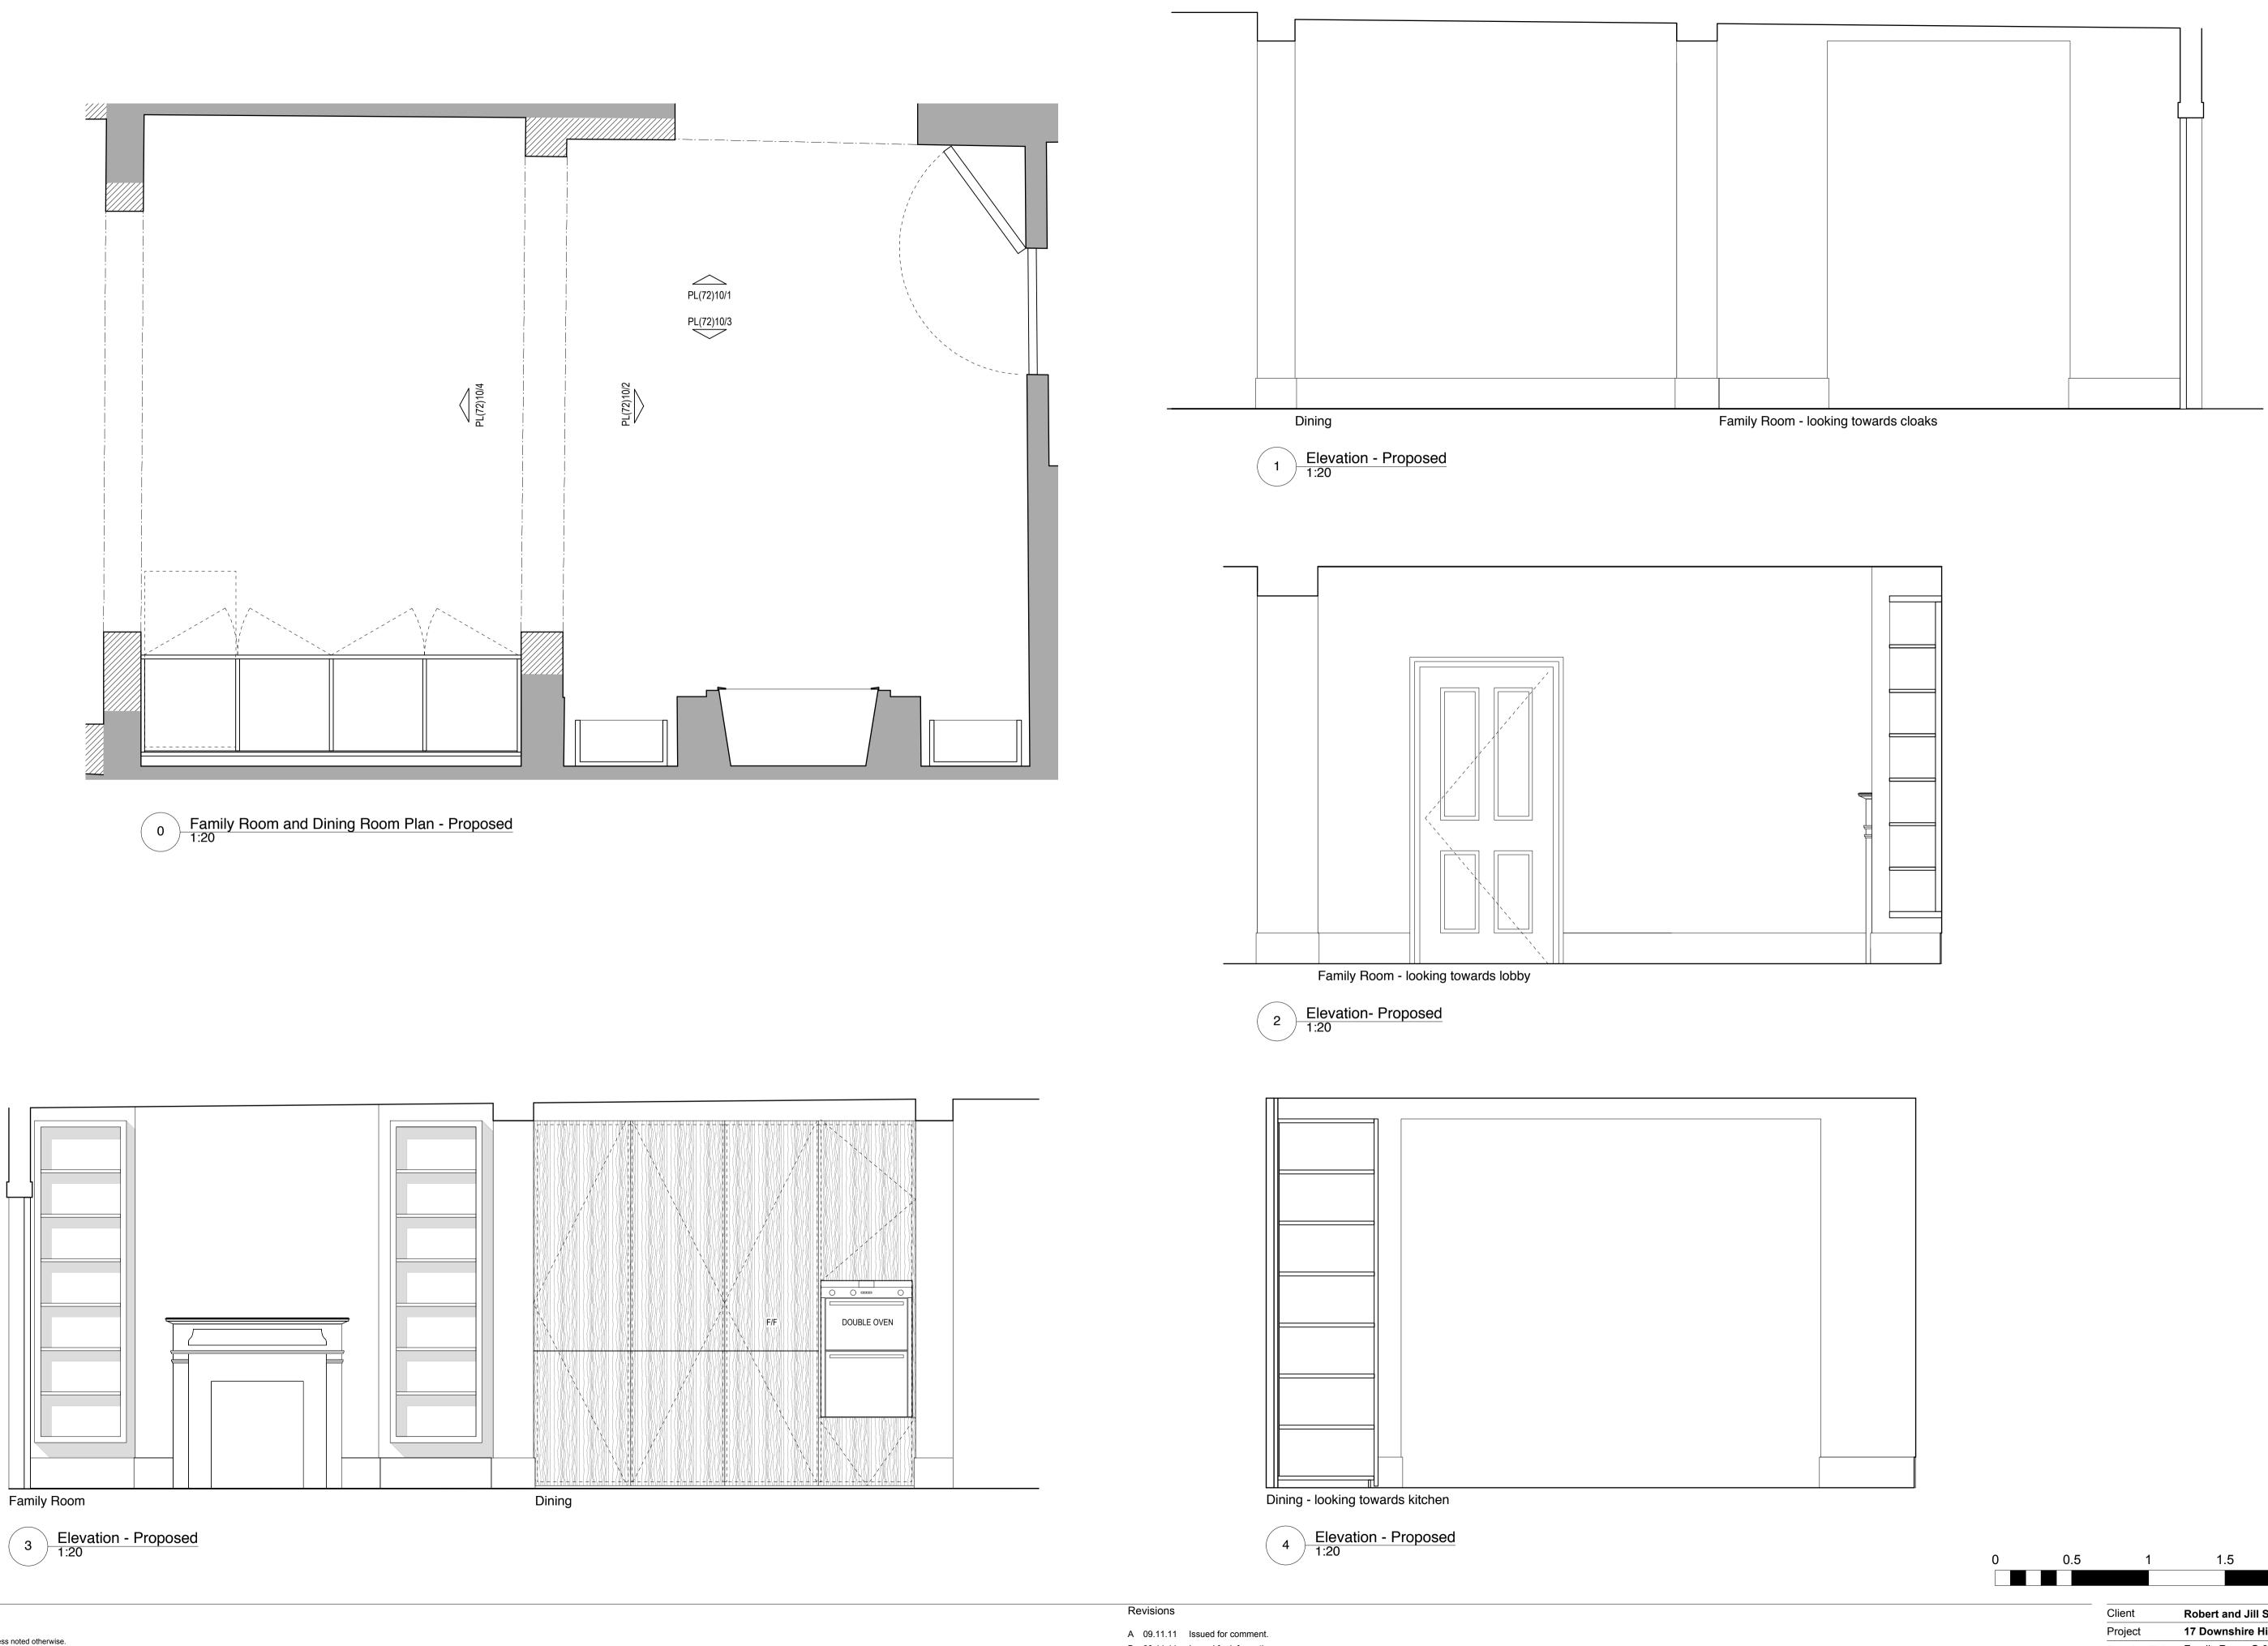

Notes

Do not scale from drawing.
All dimensions in millimeters unless noted otherwise.
No deviation may be made from the details shown on this drawing without the prior permission of the architect. Any discrepancy between this and any other documents shall be referred immediately to the architect. IF IN DOUBT ASK.

- B 30.11.11 Issued for information.
- C 23.01.12 Issued for Planning D 30.01.12 Issued for Information
- E 07.09.12 Issued for Planning
- F 17.10.12 Amendment for Planning

| 0    | 0.5 | 1               | 1.5           | 2                 | 2.5 N               |
|------|-----|-----------------|---------------|-------------------|---------------------|
|      |     |                 |               |                   |                     |
| <br> |     | Client          | Robert and    | Jill Slotover     |                     |
|      |     | Project         | 17 Downshi    | re Hill           |                     |
|      |     | Drawing Title   | Family Roon   | n G.04 & Dini     | ing G.06 - Propos   |
|      |     | Scale 1:20 / A1 | Date O        | ct 2011           | Drawn JA            |
|      |     | Job no. 111     | 1 Dwg no.     | PL(72)10          | Rev no. F           |
|      |     | BARBAR          | A WEISS       | ARCHIT            | ECTS LTD            |
|      |     | 16A CRANE GROVE | LONDON N7 8LE | TEL. 020 76091867 | 7 FAX. 020 77002952 |