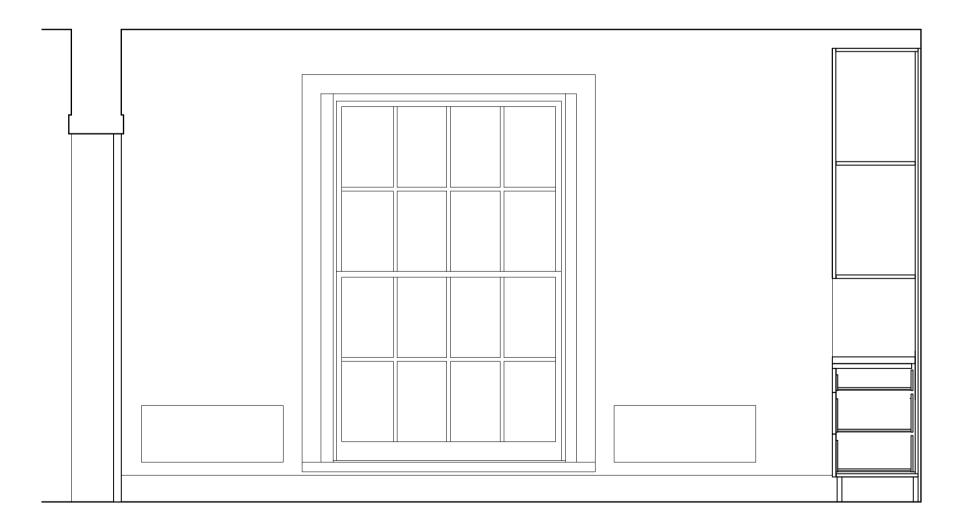

Elevation - Proposed Scale: 1:20 4

| 0 | 0.5 | 1                  | 1.5                     | 2               | 2.5 M        |
|---|-----|--------------------|-------------------------|-----------------|--------------|
|   |     |                    |                         |                 |              |
|   |     | Client             | Robert and Jill S       | lotover         |              |
|   |     | Project            | 17 Downshire Hi         | II              |              |
|   |     | Drawing Title      | Master bedroom          | 1.02 - Propose  | ed           |
|   |     | Scale 1:20 / A     | A1 Date Oct 207         | 11 Draw         | n SG         |
|   |     | Job no. <b>1</b> 1 | I11 Dwg no. PL(         | 72)30 Rev r     | no. F        |
|   |     | BARBAR             | A WEISS AR              | СНІТЕСТ         | SLTD         |
|   |     | 16A CRANE GROVE    | E LONDON N7 8LE TEL. 02 | 0 76091867 FAX. | 020 77002952 |