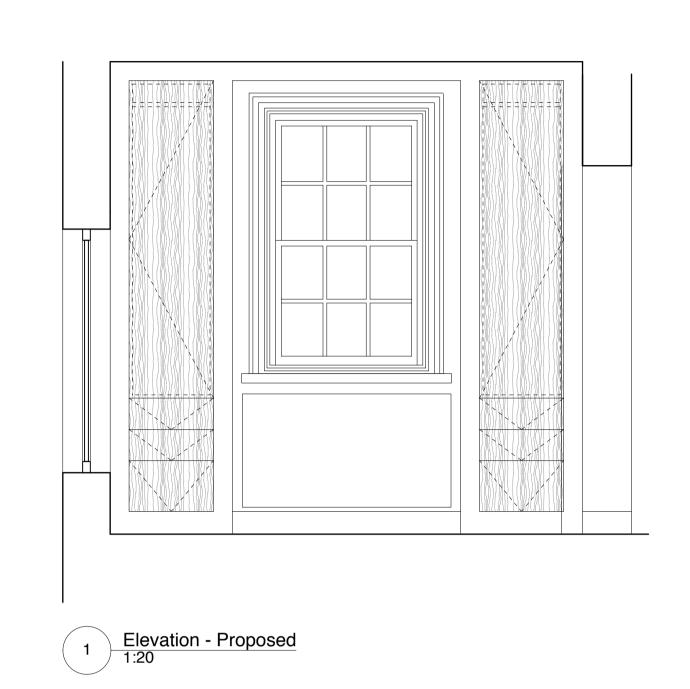

2 Elevation - Proposed 1:20

Elevation - Proposed 1:20

| Notes                                                                                                                                                                                                                                                                                                                                                                | Revisions                         | Client Robert and Jill Slotover                                   |
|----------------------------------------------------------------------------------------------------------------------------------------------------------------------------------------------------------------------------------------------------------------------------------------------------------------------------------------------------------------------|-----------------------------------|-------------------------------------------------------------------|
| <ol> <li>Do not scale from drawing.</li> <li>All dimensions in millimeters unless noted otherwise.</li> <li>No deviation may be made from the details shown on this drawing without the prior permission of the architect.</li> <li>Any discrepancy between this and any other documents shall be referred immediately to the architect. IF IN DOUBT ASK.</li> </ol> | A 09.11.11 Issued for Comment     | Project 17 Downshire Hill                                         |
|                                                                                                                                                                                                                                                                                                                                                                      | B 30.11.11 Issued for Information | Drawing Title Bedroom 1.05 - Proposed                             |
|                                                                                                                                                                                                                                                                                                                                                                      | C 23.01.12 Issued for Planning    | Scale 1:20 / A1 Date Oct 2011 Drawn WA                            |
|                                                                                                                                                                                                                                                                                                                                                                      | D 30.01.12 Issued for Information | Job no. 1111 Dwg no. PL(72)50 Rev no. F                           |
|                                                                                                                                                                                                                                                                                                                                                                      | E 07.09.12 Issued for Planning    |                                                                   |
|                                                                                                                                                                                                                                                                                                                                                                      | F 17.10.12 Amendment for Planning | BARBARA WEISS ARCHITECTS LTD                                      |
|                                                                                                                                                                                                                                                                                                                                                                      |                                   | 16A CRANE GROVE LONDON N7 8LE TEL. 020 76091867 FAX. 020 77002952 |