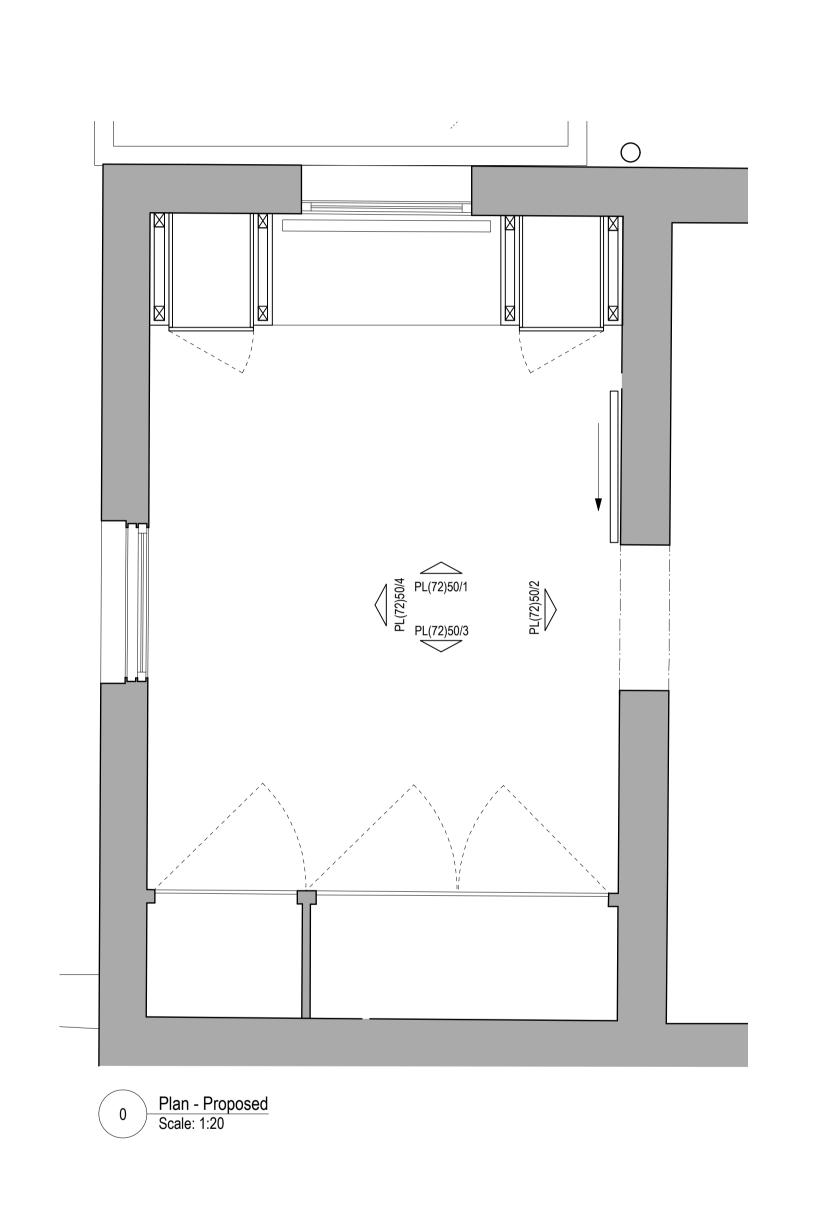

2 Elevation - Proposed 1:20

Elevation - Proposed 1:20

| Notes                                                                                                                                                                                                                                                                                                                                                                | Revisions                         | Client Robert and Jill Slotover                                   |
|----------------------------------------------------------------------------------------------------------------------------------------------------------------------------------------------------------------------------------------------------------------------------------------------------------------------------------------------------------------------|-----------------------------------|-------------------------------------------------------------------|
| <ol> <li>Do not scale from drawing.</li> <li>All dimensions in millimeters unless noted otherwise.</li> <li>No deviation may be made from the details shown on this drawing without the prior permission of the architect.</li> <li>Any discrepancy between this and any other documents shall be referred immediately to the architect. IF IN DOUBT ASK.</li> </ol> | A 09.11.11 Issued for Comment     | Project 17 Downshire Hill                                         |
|                                                                                                                                                                                                                                                                                                                                                                      | B 30.11.11 Issued for Information | Drawing Title Bedroom 1.05 - Proposed                             |
|                                                                                                                                                                                                                                                                                                                                                                      | C 23.01.12 Issued for Planning    | Scale 1:20 / A1 Date Oct 2011 Drawn WA                            |
|                                                                                                                                                                                                                                                                                                                                                                      | D 30.01.12 Issued for Information | Job no. 1111 Dwg no. PL(72)50 Rev no. F                           |
|                                                                                                                                                                                                                                                                                                                                                                      | E 07.09.12 Issued for Planning    |                                                                   |
|                                                                                                                                                                                                                                                                                                                                                                      | F 17.10.12 Amendment for Planning | BARBARA WEISS ARCHITECTS LTD                                      |
|                                                                                                                                                                                                                                                                                                                                                                      |                                   | 16A CRANE GROVE LONDON N7 8LE TEL. 020 76091867 FAX. 020 77002952 |