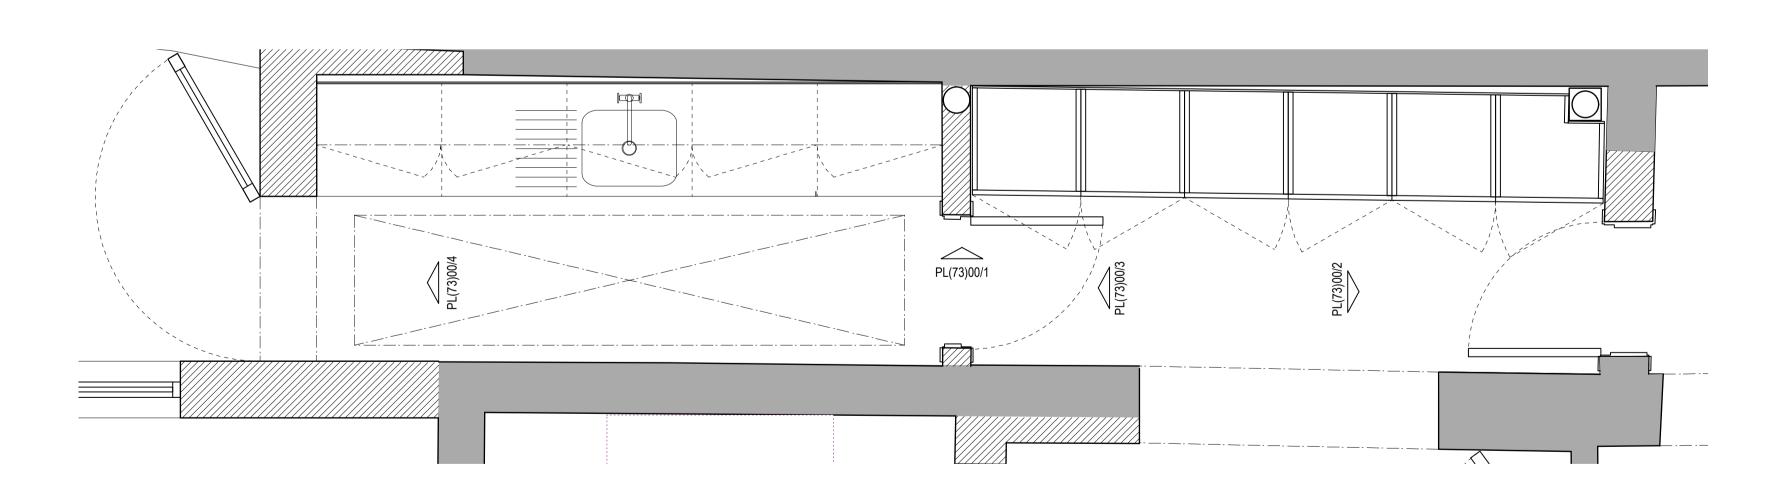

1 Elevation - Proposed 1:20

0 Utility Room and Cloaks Floor Plan - Proposed 1:20

4 Elevation - Proposed 1:20

|                                                                                                                                                                                                                                                                                                                                                                      |                                   | 0 0.5 1 1.5 2 2.5 M                                               |
|----------------------------------------------------------------------------------------------------------------------------------------------------------------------------------------------------------------------------------------------------------------------------------------------------------------------------------------------------------------------|-----------------------------------|-------------------------------------------------------------------|
| Notes                                                                                                                                                                                                                                                                                                                                                                | Revisions                         | Client Robert and Jill Slotover                                   |
| <ol> <li>Do not scale from drawing.</li> <li>All dimensions in millimeters unless noted otherwise.</li> <li>No deviation may be made from the details shown on this drawing without the prior permission of the architect.</li> <li>Any discrepancy between this and any other documents shall be referred immediately to the architect. IF IN DOUBT ASK.</li> </ol> | A 09.11.11 Issued for Comment     | Project 17 Downshire Hill                                         |
|                                                                                                                                                                                                                                                                                                                                                                      | B 30.11.11 Issued for Information | Drawing Title Utility Room G.08 & Cloaks G.07 - Proposed          |
|                                                                                                                                                                                                                                                                                                                                                                      | C 23.01.12 Issued for Planning    | Scale 1:20 / A1 Date Oct 2011 Drawn JA                            |
|                                                                                                                                                                                                                                                                                                                                                                      | D 30.01.12 Issued for Information |                                                                   |
|                                                                                                                                                                                                                                                                                                                                                                      | E 07.09.12 Issued for Planning    | Job no. 1111 Dwg no. PL(73)00 Rev no. F                           |
|                                                                                                                                                                                                                                                                                                                                                                      | F 17.10.12 Amendment for Planning | BARBARA WEISS ARCHITECTS LTD                                      |
|                                                                                                                                                                                                                                                                                                                                                                      |                                   | 16A CRANE GROVE LONDON N7 8LE TEL. 020 76091867 FAX. 020 77002952 |