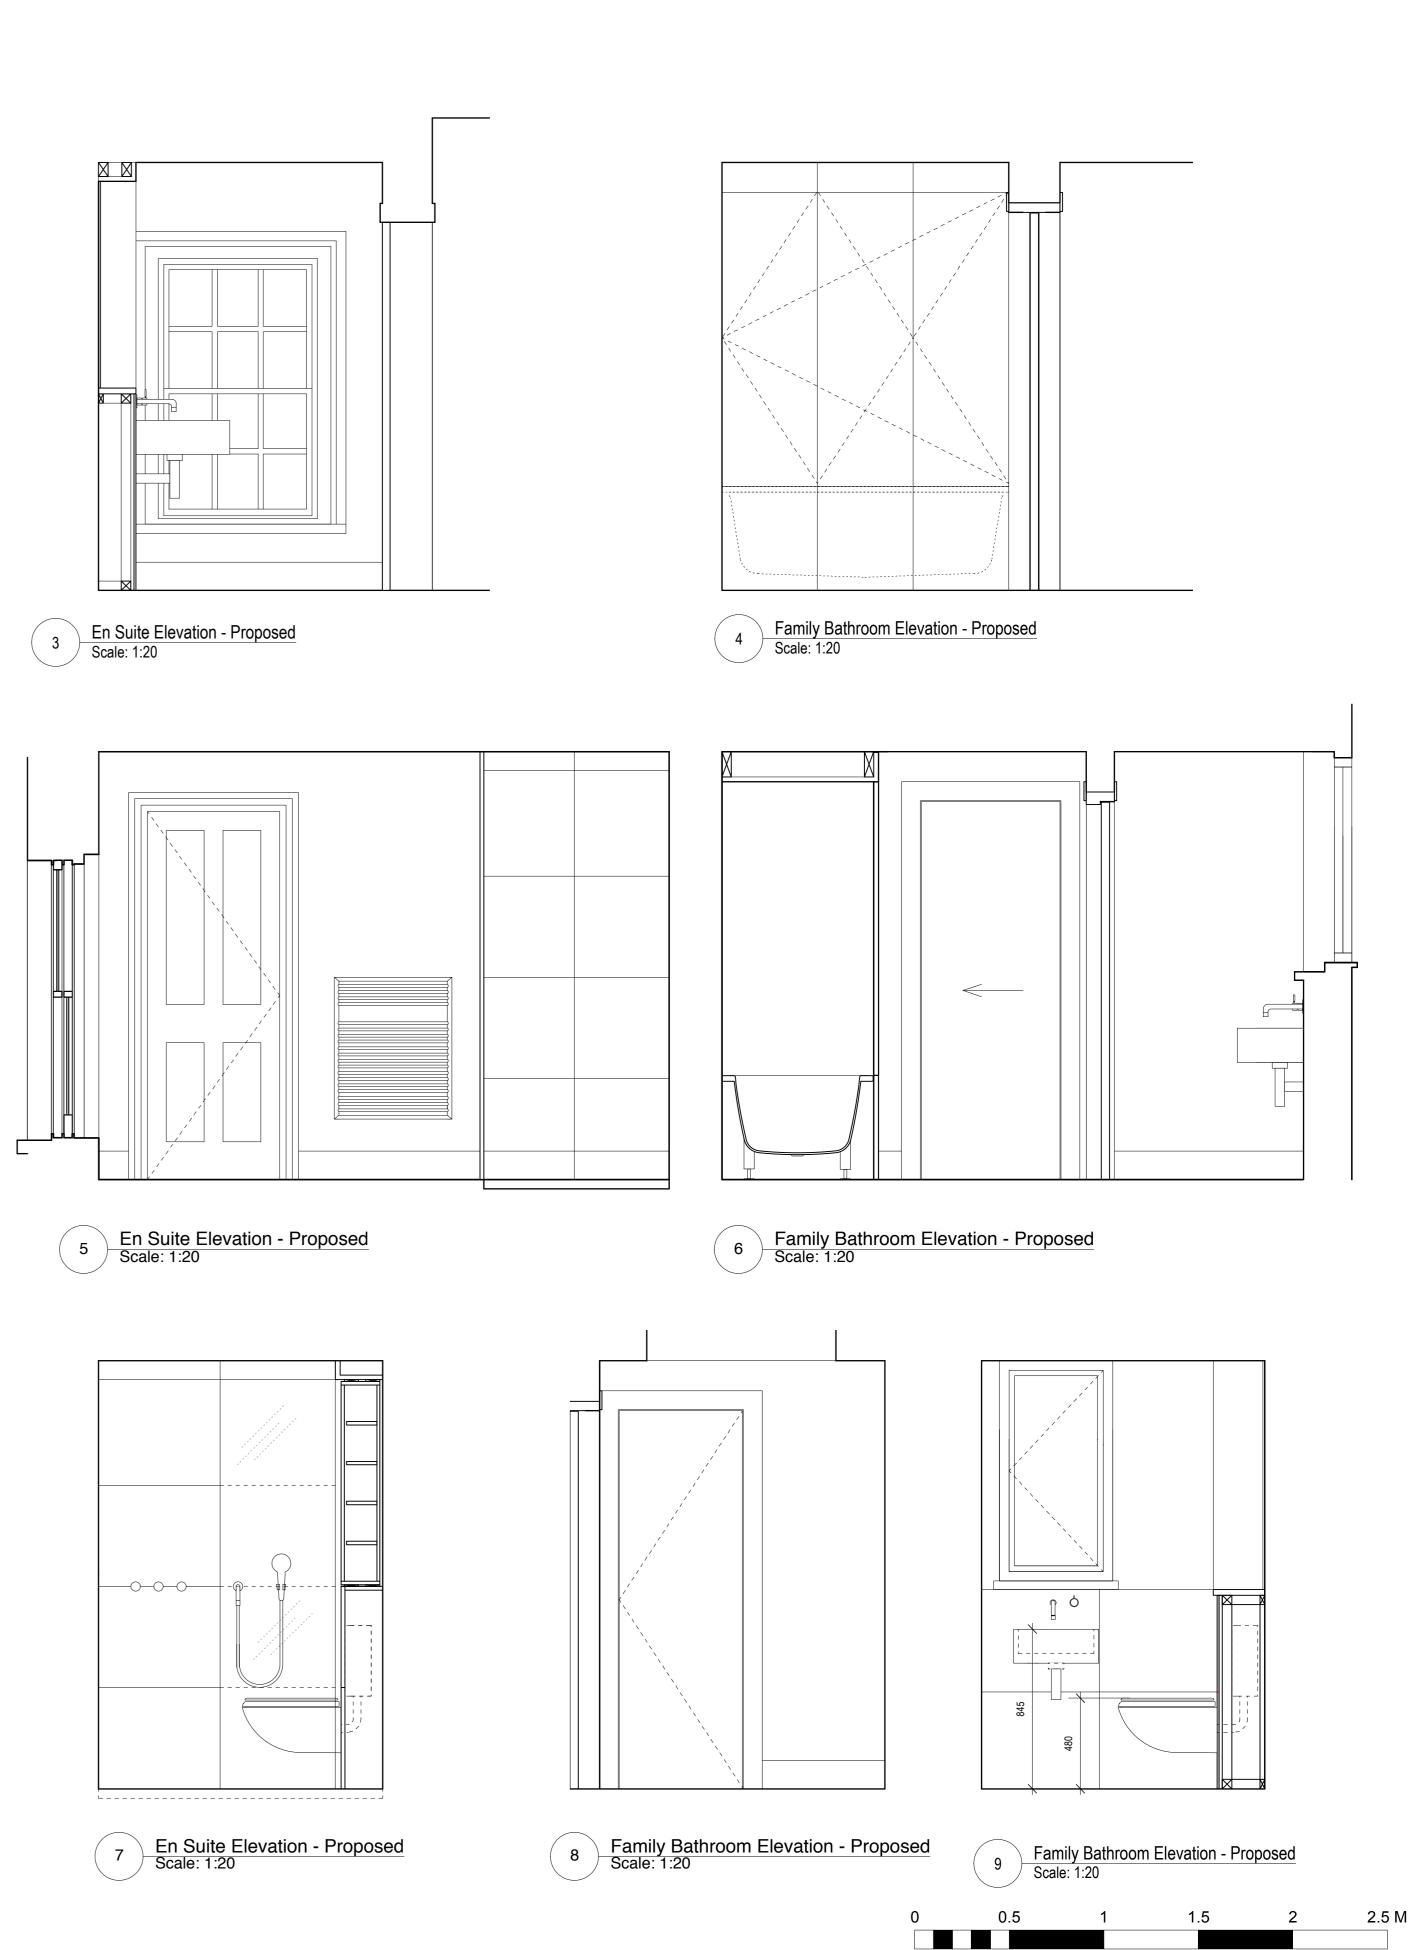

Family Bathroom plan - Proposed
Scale: 1:20

Notes

1. Do not scale from drawing.
2. All dimensions in millimeters unless noted otherwise.
3. No deviation may be made from the details shown on this drawing without the prior permission of the architect.