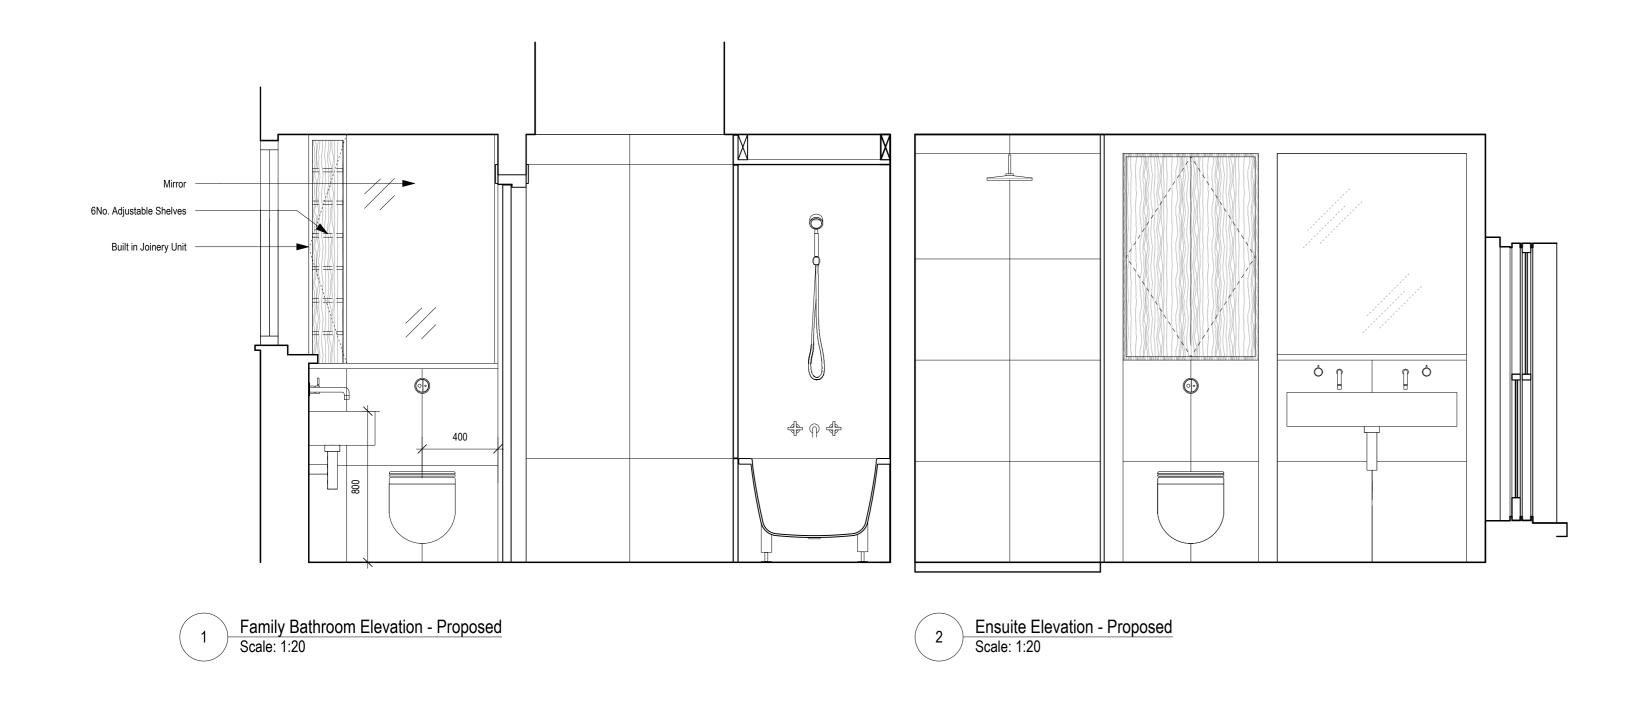

Family Bathroom plan - Proposed
Scale: 1:20

Notes

1. Do not scale from drawing.
2. All dimensions in millimeters unless noted otherwise.
3. No deviation may be made from the details shown on this drawing without the prior permission of the architect.