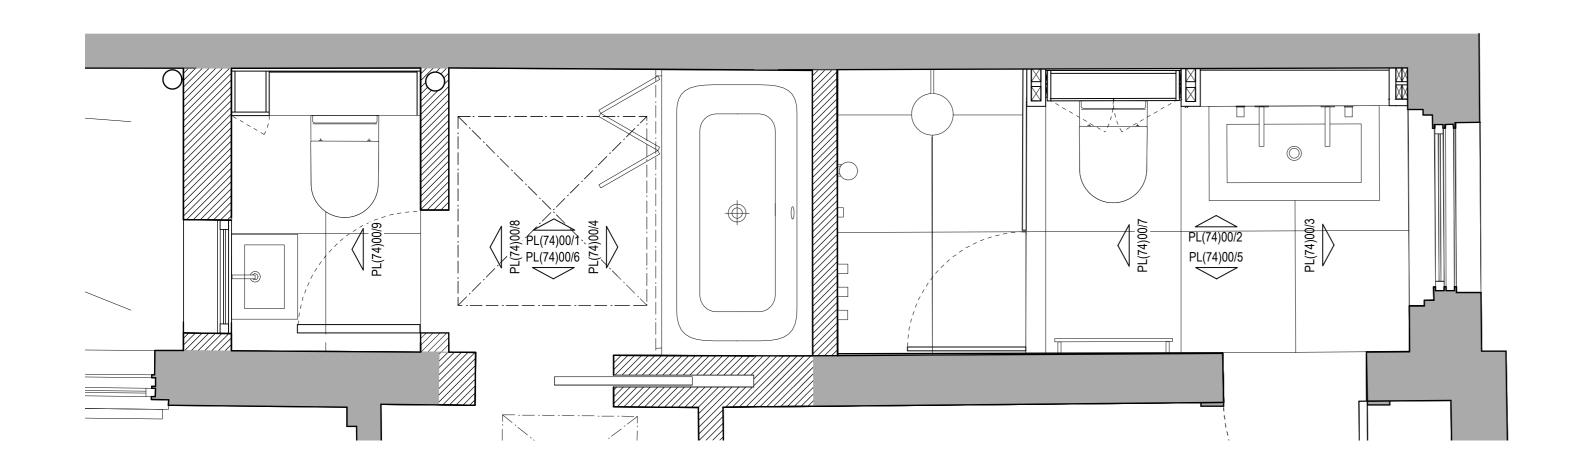

Family Bathroom plan - Proposed
Scale: 1:20

Notes

1. Do not scale from drawing.
2. All dimensions in millimeters unless noted otherwise.
3. No deviation may be made from the details shown on this drawing without the prior permission of the architect.