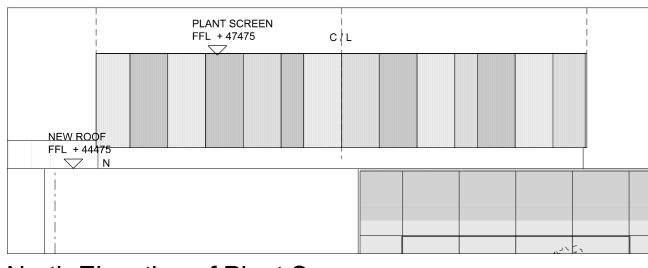

North Elevation of Plant Screen

West Elevation of Plant Screen

01 Construction issue for production 01.10.12 RB of Trade Contractor Information. Note-Issued subject to approval of Trade Contractor construction Dwgs. CONSTRUCTION Clien ARTILLERY PROPERTIES ISIS HOUSE 64-76 New Oxford Street Drawing ROOF LEVEL AT PLANT ENCLOSURE CLADDING PANEL ARRANGEMENT 1:xx@A1 1:xx@A3 ROB 17-09-12 roject no Drg Revision 10730 C-A-(27)106 01 tatehindle