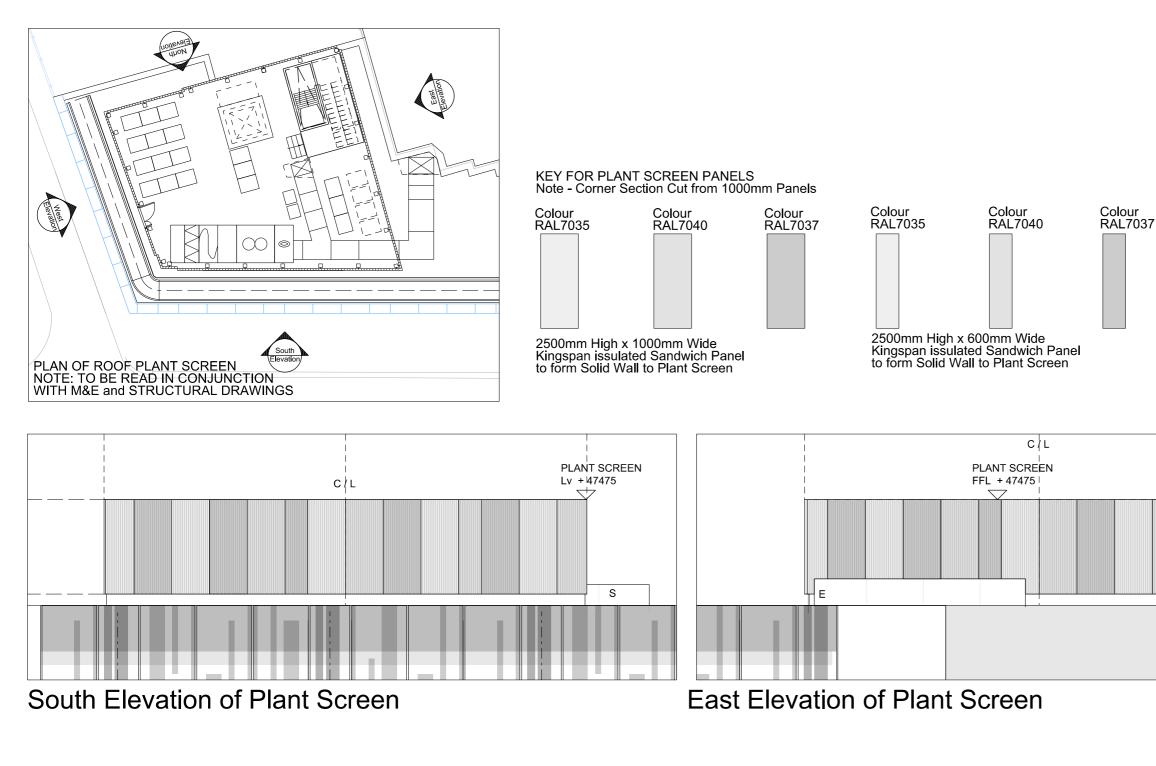

01 Construction issue for production 01.10.12 RB of Trade Contractor Information. Note-Issued subject to approval of Trade Contractor construction Dwgs. CONSTRUCTION Clien ARTILLERY PROPERTIES ISIS HOUSE 64-76 New Oxford Street Drawing ROOF LEVEL AT PLANT ENCLOSURE CLADDING PANEL ARRANGEMENT 1:xx@A1 1:xx@A3 ROB 17-09-12 roject no Drg Revision 10730 C-A-(27)106 01 tatehindle