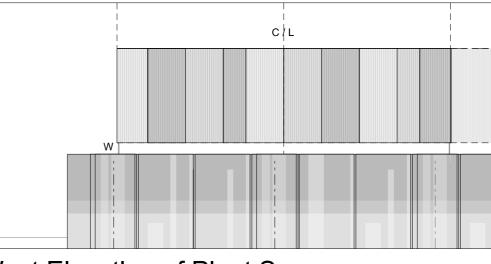

North Elevation of Plant Screen

West Elevation of Plant Screen

01 Construction issue for production 01.10.12 RB of Trade Contractor Information. Note-Issued subject to approval of Trade Contractor construction Dwgs. CONSTRUCTION Clien ARTILLERY PROPERTIES ISIS HOUSE 64-76 New Oxford Street Drawing ROOF LEVEL AT PLANT ENCLOSURE CLADDING PANEL ARRANGEMENT 1:xx@A1 1:xx@A3 ROB 17-09-12 roject no Drg Revision 10730 C-A-(27)106 01 tatehindle