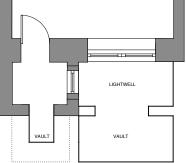

Existing Lightwell plan Basement level

KITCHEN

Location of proposed alterations: Front lightwell

Proposed Lightwell plan Basement level

Location of proposed alterations: Front lightwell

Extent of proposed alterations: New painted metal steps down to lightwell base New painted timber door in lightwell to replace existing uPVC window