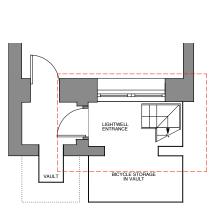

Existing Lightwell plan Basement level

KITCHEN

Location of proposed alterations: Front lightwell

Proposed Lightwell plan Basement level

Location of proposed alterations: Front lightwell

Extent of proposed alterations: New painted metal steps down to lightwell base New painted timber door in lightwell to replace existing uPVC window