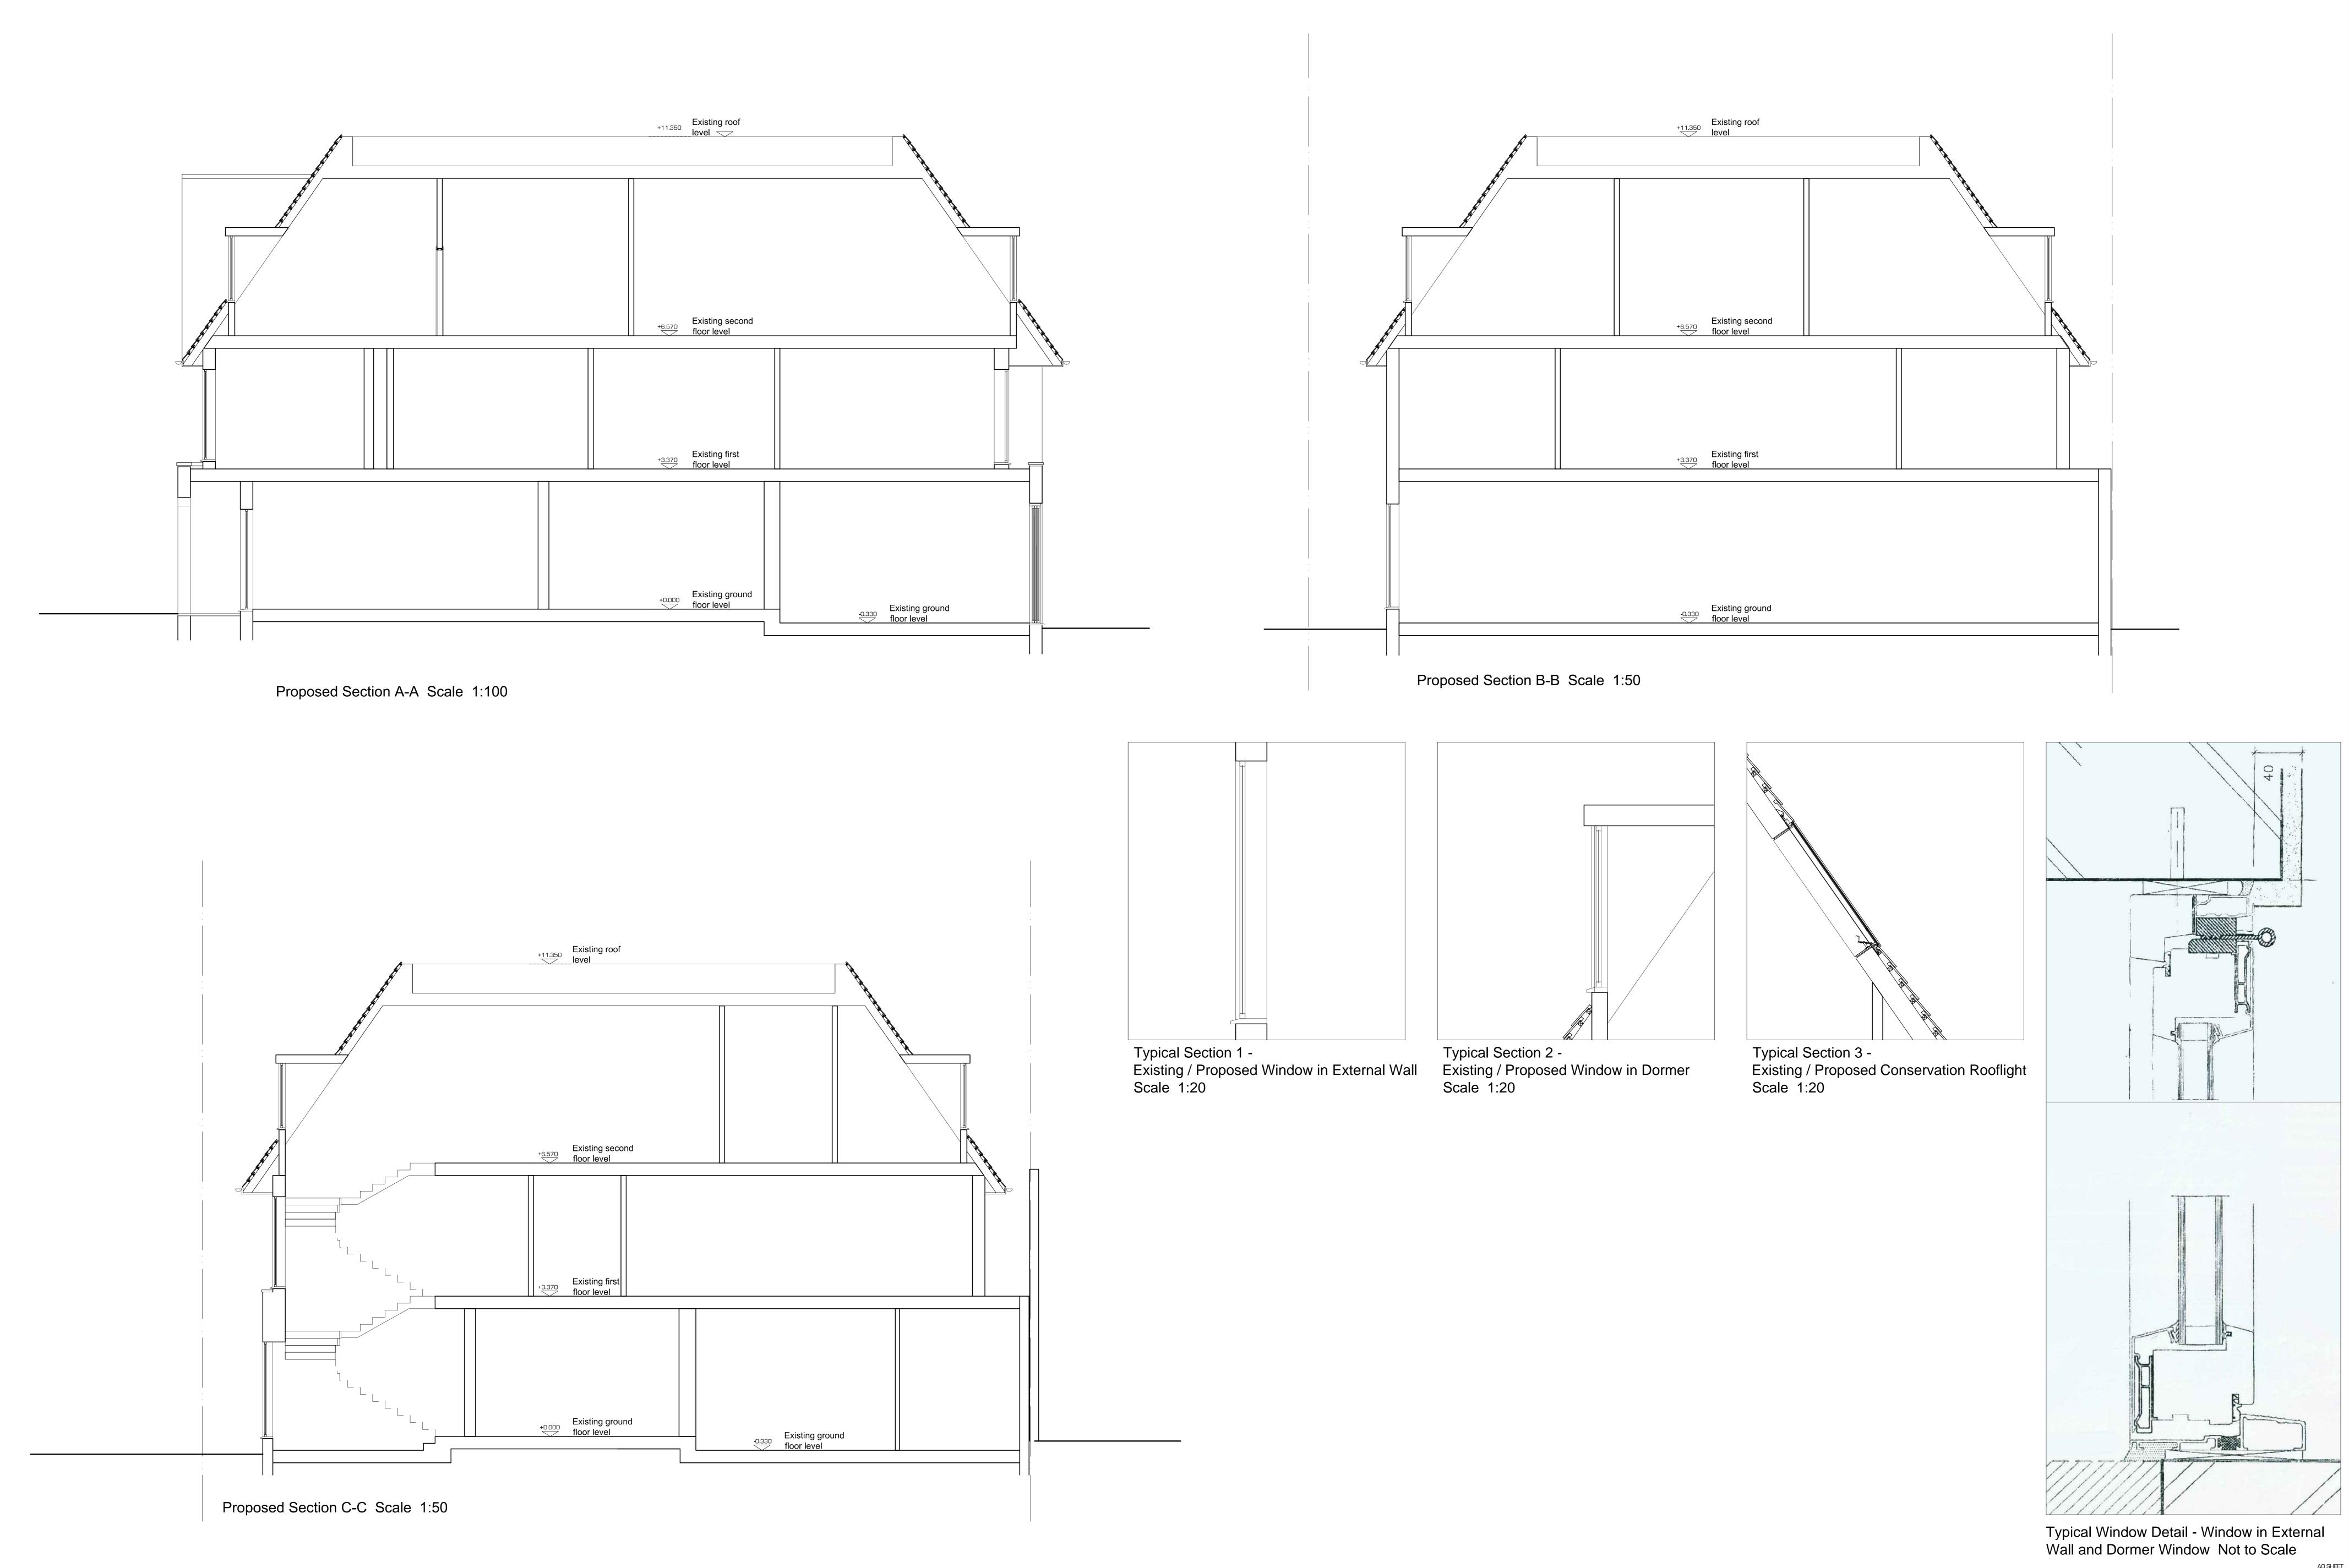

## NOTES

Mr. Shraga Michelson 3 Kidderpore Avenue, NW3 7SX

|                                                  |                  |             |               | AO SHEET                                                |
|--------------------------------------------------|------------------|-------------|---------------|---------------------------------------------------------|
| ZONE                                             | DISCIPLINE       |             | STATUS        |                                                         |
| А                                                | ARCHITECTURE     |             | PP            |                                                         |
| LEVEL                                            | DRAWING NUMBER   |             | REVISION      |                                                         |
| A                                                | KA12-PP-06       |             | А             |                                                         |
| CAD FILE                                         |                  | XREF FILE   |               | S. ILAN ARCHITECTURAL WORKSHOP                          |
| JOB NO. KA12                                     |                  | Cl/SfB      |               |                                                         |
| DRAWING TITLE Proposed Sections A-A, B-B and C-C |                  |             |               | Winston House, Suite 332, 2 Dollis Park, London, N3 1HF |
| Typical Window Sections and Detail               |                  |             |               | T. 020 8346 0628 F. 020 8346 0635 E. info@siaw.co.uk    |
| SCALE<br>1:50, 1:20                              | DATE<br>22.10.12 | DRAWN<br>KZ | CHECKED<br>IS | PROJECT TITLE 3 Kidderpore Avenue, London, NW3          |