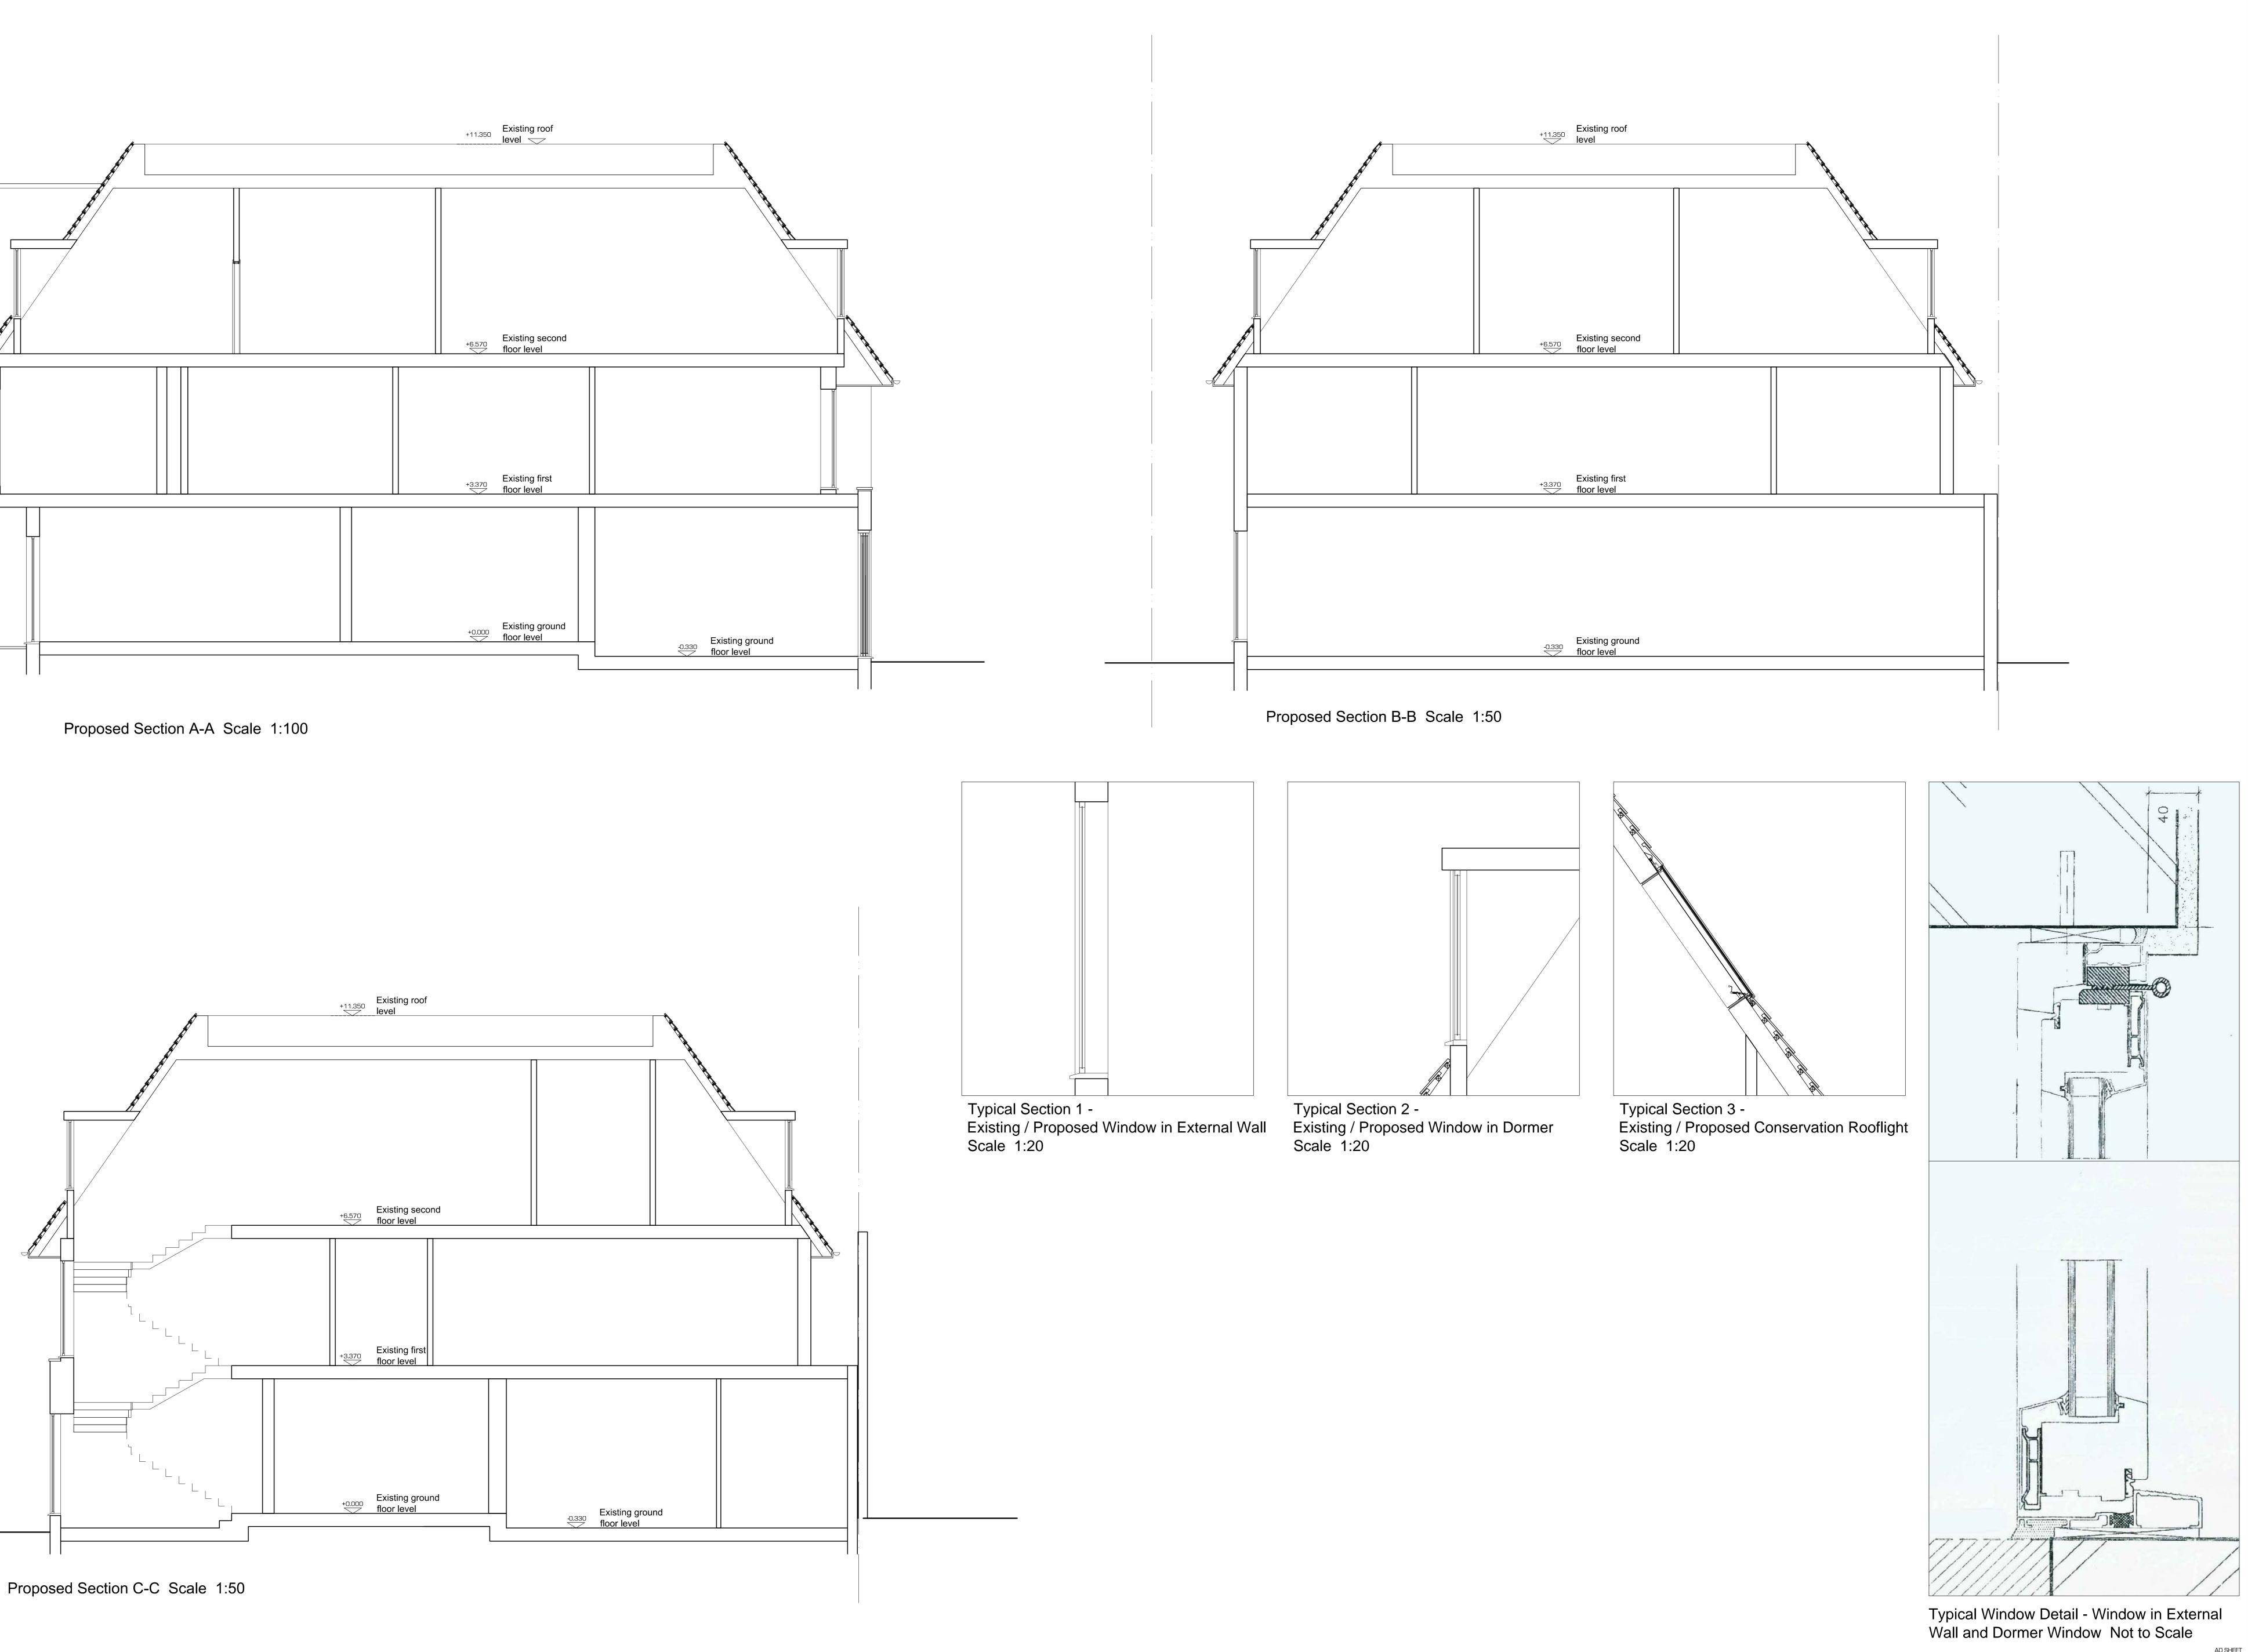

## NOTES

Mr. Shraga Michelson 3 Kidderpore Avenue, NW3 7SX

|                                                  |                  |             |               | AO SHEET                                                |
|--------------------------------------------------|------------------|-------------|---------------|---------------------------------------------------------|
| ZONE                                             | DISCIPLINE       |             | STATUS        |                                                         |
| А                                                | ARCHITECTURE     |             | PP            |                                                         |
| LEVEL                                            | DRAWING NUMBER   |             | REVISION      |                                                         |
| A                                                | KA12-PP-06       |             | А             |                                                         |
| CAD FILE                                         |                  | XREF FILE   |               | S. ILAN ARCHITECTURAL WORKSHOP                          |
| JOB NO. KA12                                     |                  | Cl/SfB      |               |                                                         |
| DRAWING TITLE Proposed Sections A-A, B-B and C-C |                  |             |               | Winston House, Suite 332, 2 Dollis Park, London, N3 1HF |
| Typical Window Sections and Detail               |                  |             |               | T. 020 8346 0628 F. 020 8346 0635 E. info@siaw.co.uk    |
| SCALE<br>1:50, 1:20                              | DATE<br>22.10.12 | DRAWN<br>KZ | CHECKED<br>IS | PROJECT TITLE 3 Kidderpore Avenue, London, NW3          |