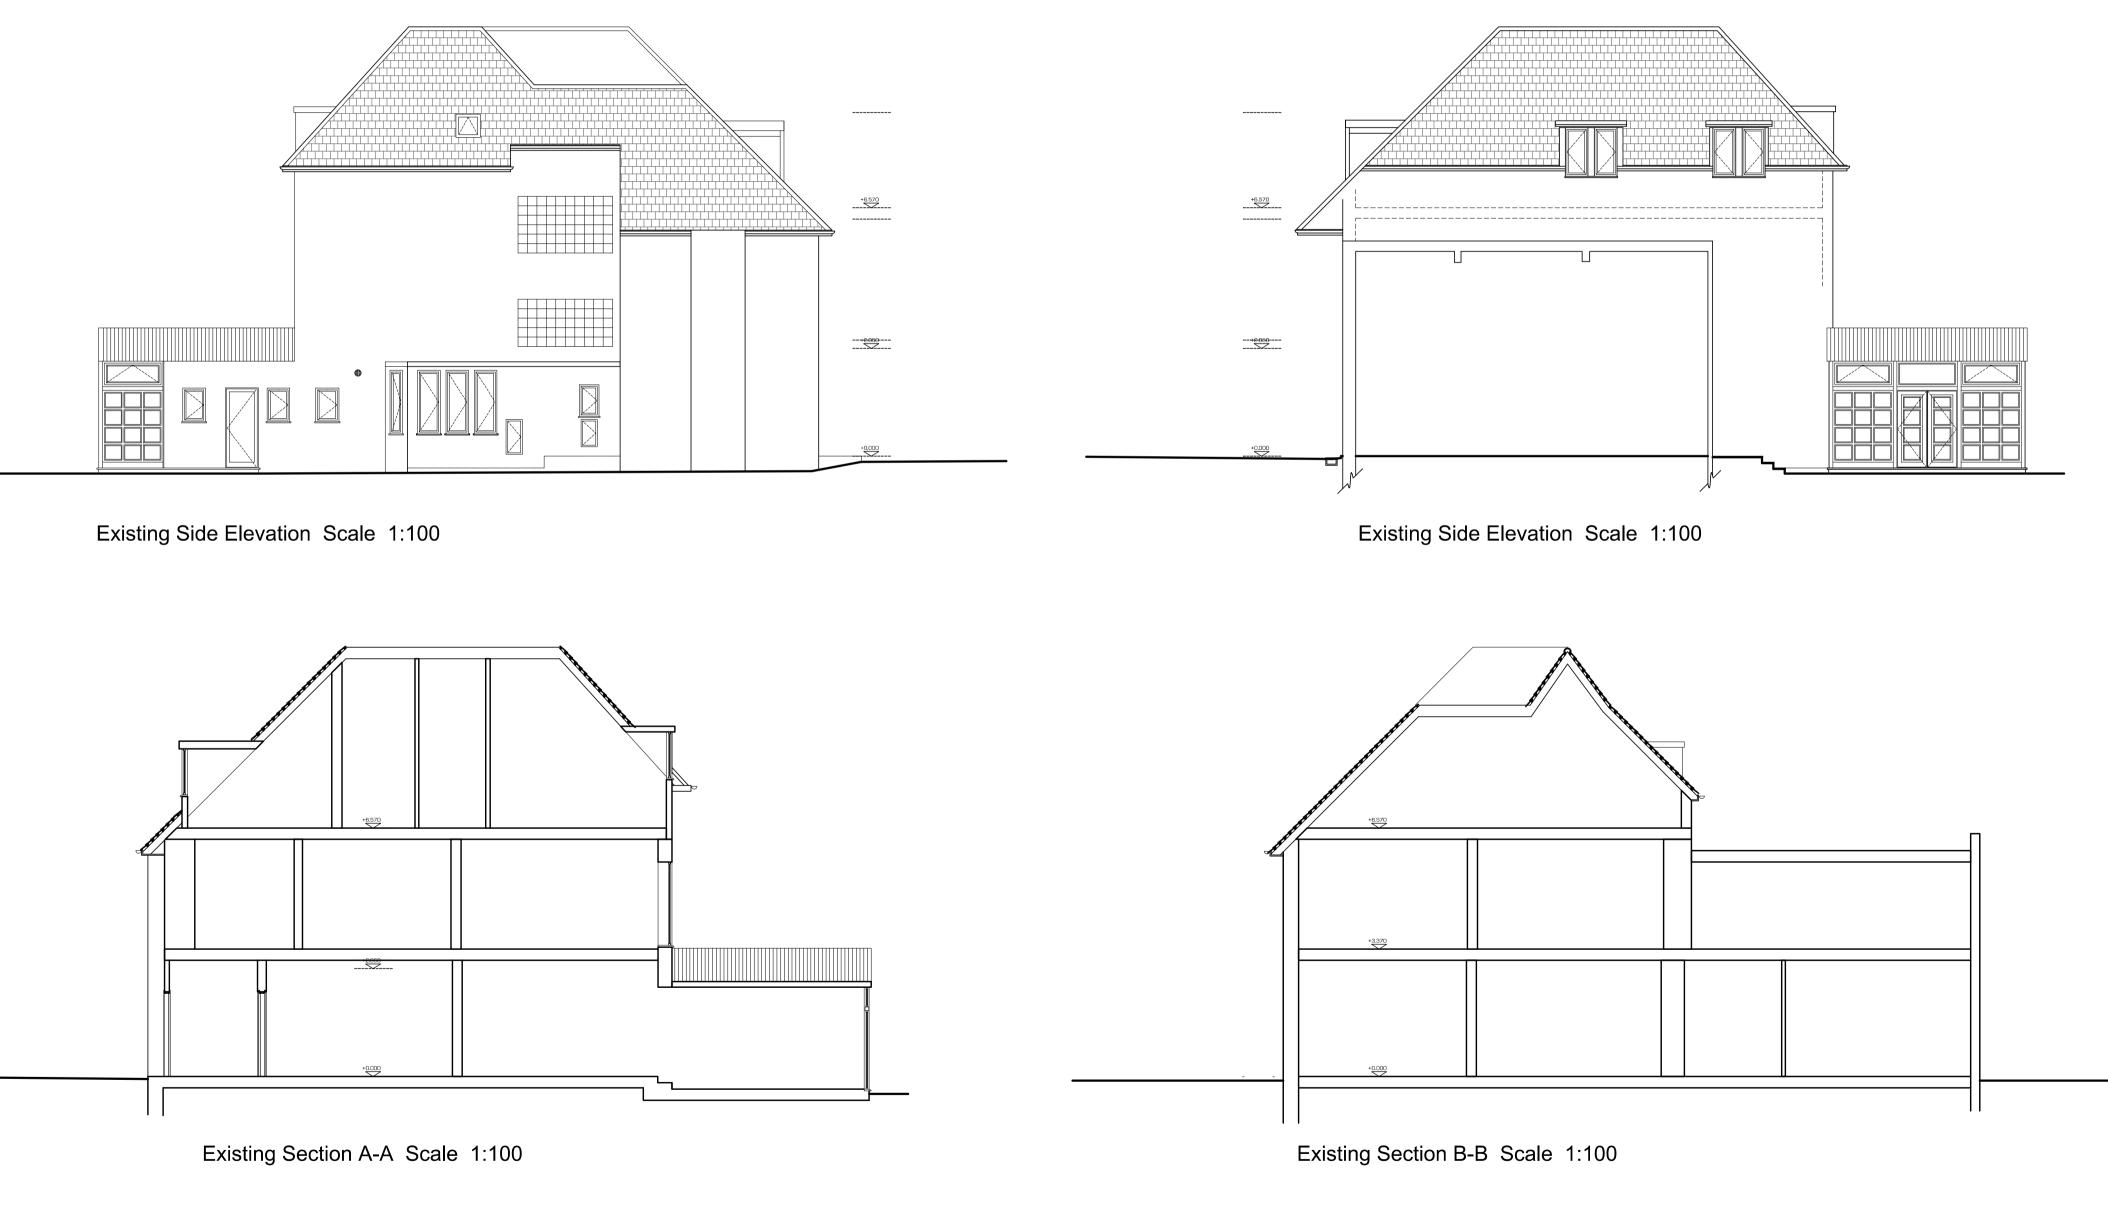

## NOTES

Existing Rear Elevation Scale 1:100

|             | Rau  | Doto | Initial | REVISION | PROJECT              | 5 |
|-------------|------|------|---------|----------|----------------------|---|
|             | TICY | Date | muok    |          | 3 Kidderpore Avenue, |   |
|             |      |      |         |          |                      | Ļ |
|             |      |      | -       |          | London               | L |
| ,           |      |      |         |          | NW3 7SX              | 1 |
| ,           |      |      |         |          |                      | ( |
| 0 1 2 3 4 5 |      |      |         |          |                      |   |
|             |      |      |         |          | CLIENT               | L |
| 1:100       |      |      |         |          | Mr. Shraga Michelson |   |
|             |      |      |         |          | 3 Kidderpore Avenue, | 1 |
|             |      |      |         |          |                      |   |
|             |      |      |         |          | NW3 7SX              |   |
|             |      |      |         |          |                      |   |
|             |      |      |         |          |                      | Ľ |