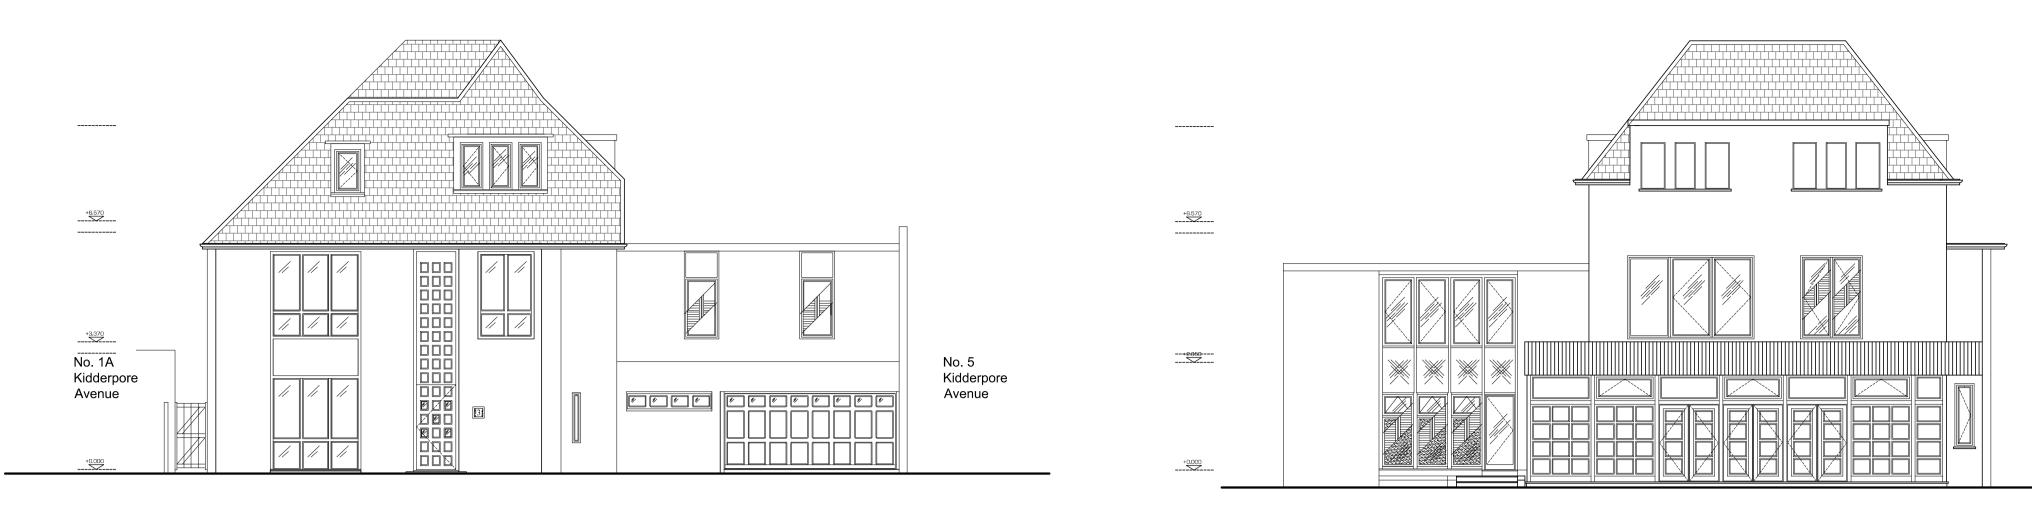

Existing Front Elevation Scale 1:100





## General Notes:

Report all errors, omissions and discrepancies. Verify all dimensions on site before commencing any work on site or preparing any shop drawings.

All materials, components and workmanship are to comply with the relevant British Standarts, Codes of Practice and appropriate manufacturers' recommendations that from time to time shall apply.

this drawing and design remains the property of SIAW and may not be reproduced in any way without prior consent.

## NOTES

Existing Rear Elevation Scale 1:100

|             | Rau  | Doto | Initial | REVISION | PROJECT              | 5 |
|-------------|------|------|---------|----------|----------------------|---|
|             | TICY | Date | muok    |          | 3 Kidderpore Avenue, |   |
|