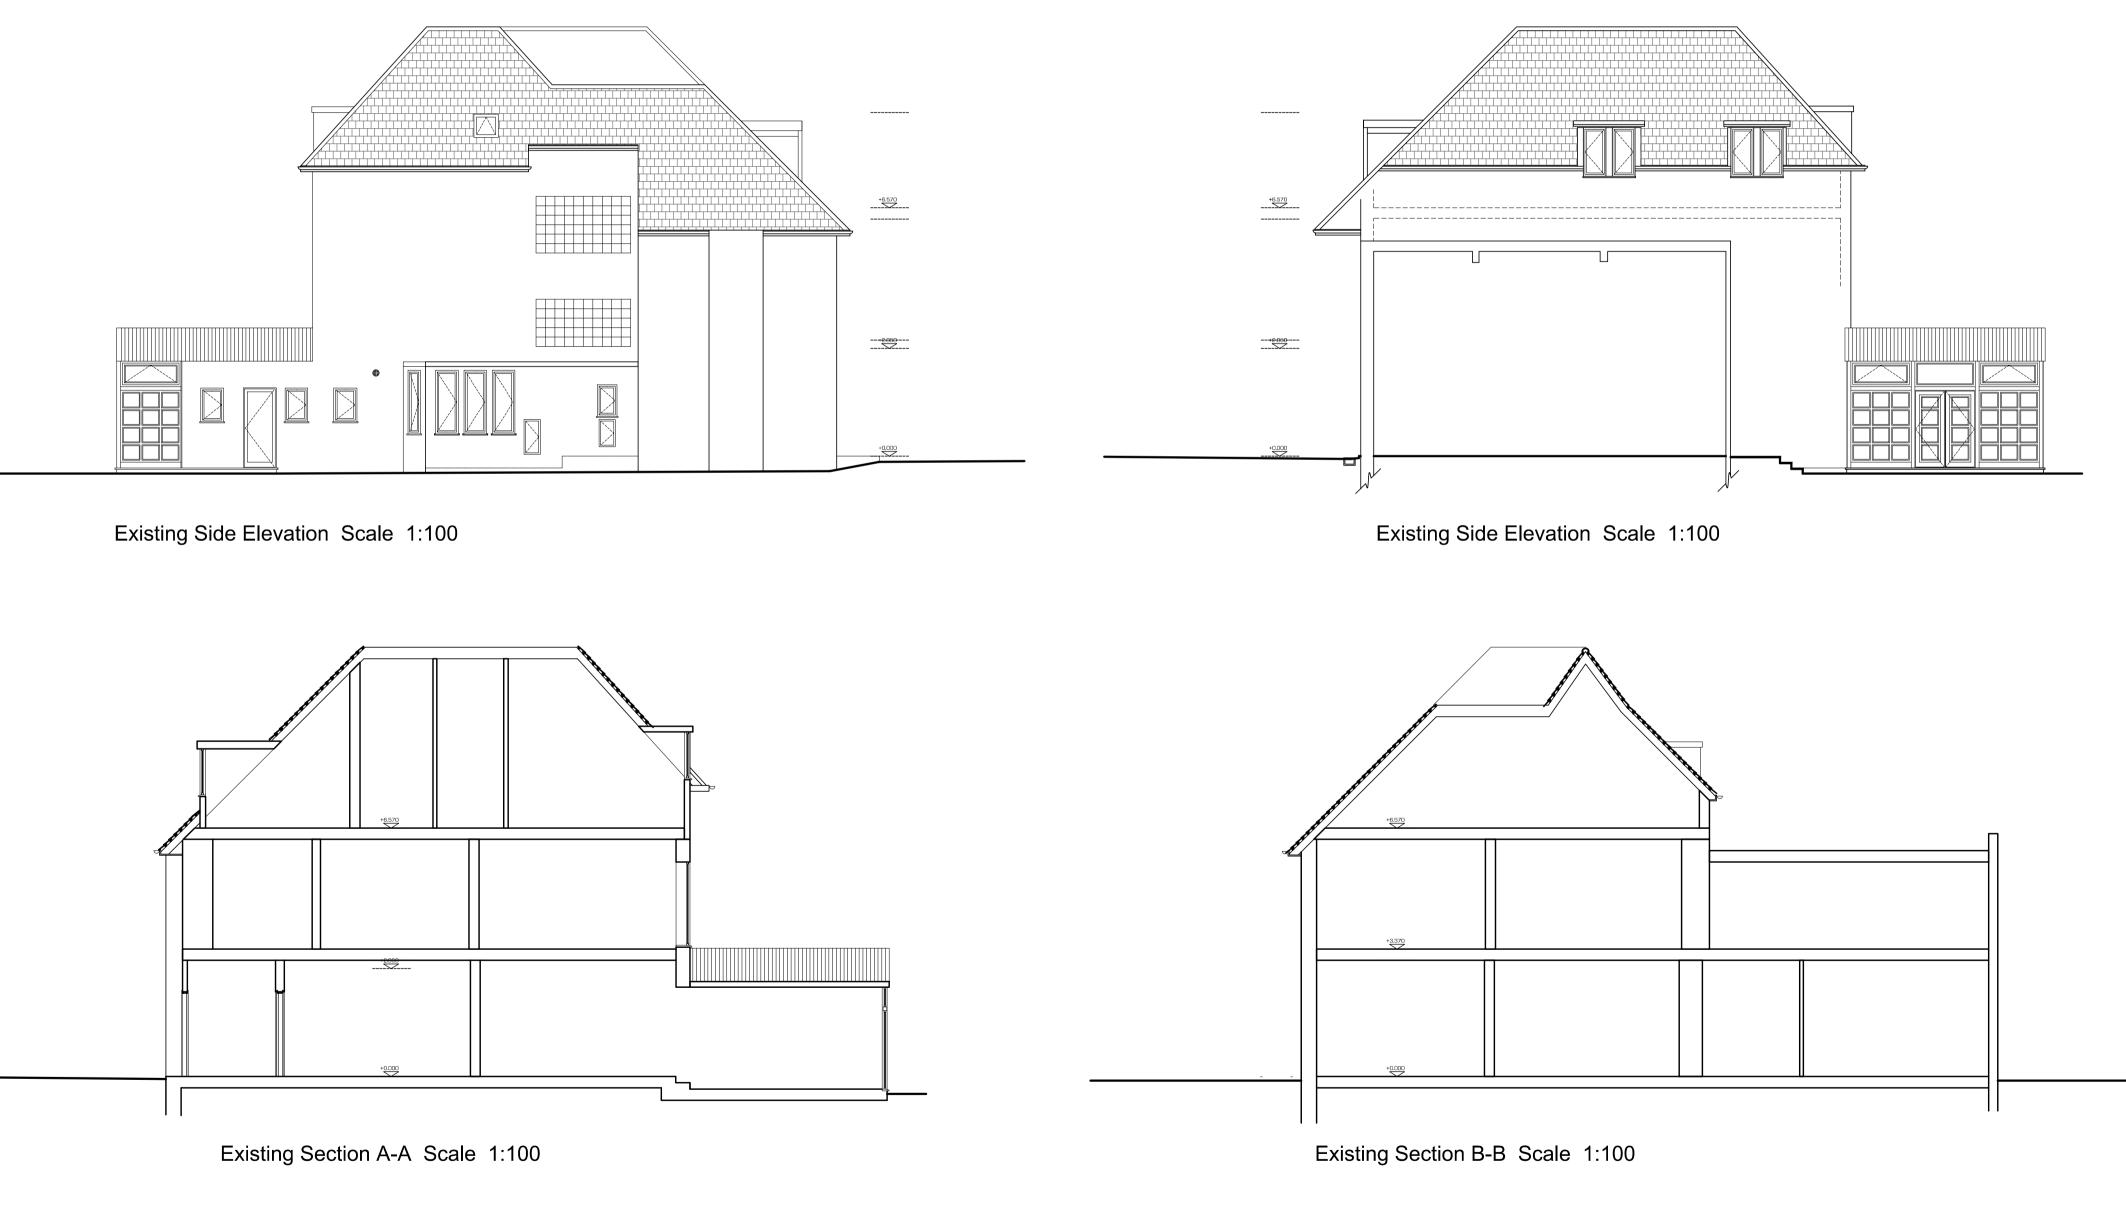

## NOTES

Existing Rear Elevation Scale 1:100

|             | Rau  | Doto | Initial | REVISION | PROJECT              | 5 |
|-------------|------|------|---------|----------|----------------------|---|
|             | TICY | Date | muok    |          | 3 Kidderpore Avenue, |   |
|             |      |      |         |          |                      | Ļ |
|             |      |      | -       |          | London               | L |
| ,           |      |      |         |          | NW3 7SX              | 1 |
| ,           |      |      |         |          |                      | ( |
| 0 1 2 3 4 5 |      |      |         |          |                      |   |
|             |      |      |         |          | CLIENT               | L |
| 1:100       |      |      |         |          | Mr. Shraga Michelson |   |
|             |      |      |         |          | 3 Kidderpore Avenue, | 1 |
|             |      |      |         |          |                      |   |
|             |      |      |         |          | NW3 7SX              |   |
|             |      |      |         |          |                      |   |
|             |      |      |         |          |                      | Ľ |