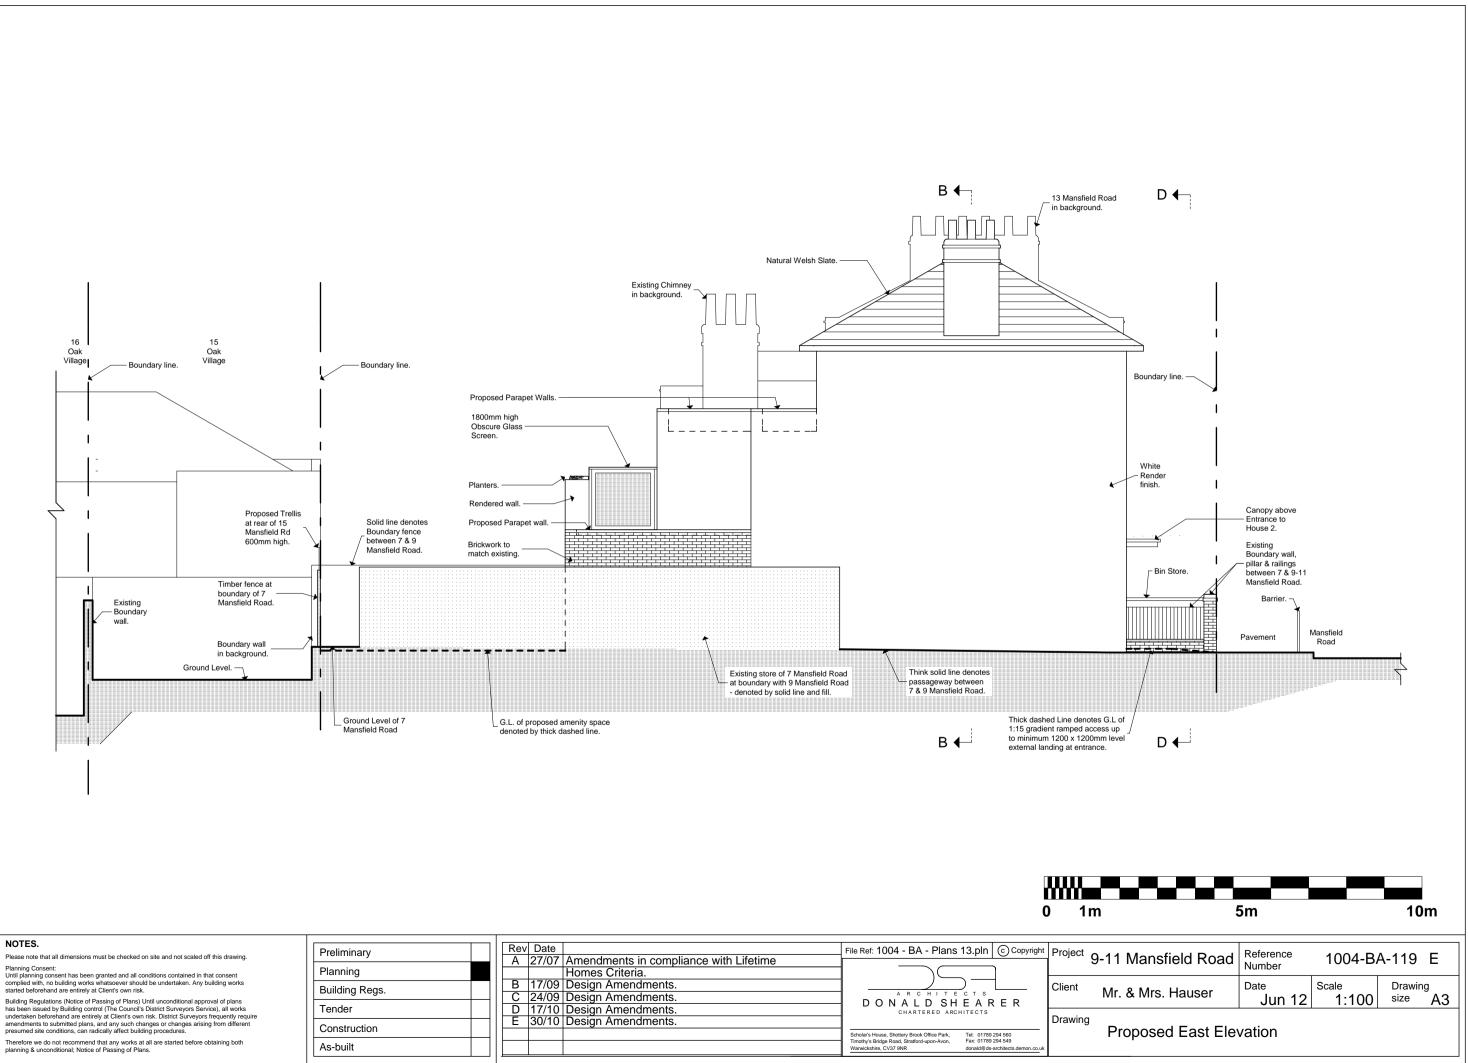

|                                                                                           | Timothy's Bridge Road, Stratford-upon-Avon, Fax: 01789 294 549<br>Warwickshire, CV37 9NR donald@ds-architects.demon.co.uk |               |         |
|                                                                                                                                                                                                                                                                                        |                |                                                                                           |                                                                                                                           |               |         |











| complied with, no building works whatsoever should be undertaken. Any building works<br>started beforehand are entirely at Client's own risk.                                        |
|--------------------------------------------------------------------------------------------------------------------------------------------------------------------------------------|
| Building Regulations (Notice of Passing of Plans) Until unconditional approval of plans<br>has been issued by Building control (The Council's District Surveyors Service), all works |

|   | Rev |       |                                        | File Ref: 1004 - BA - Plans                                           | 13.pln   (c)Copyright                                  | Project  |              |
|---|-----|-------|-------