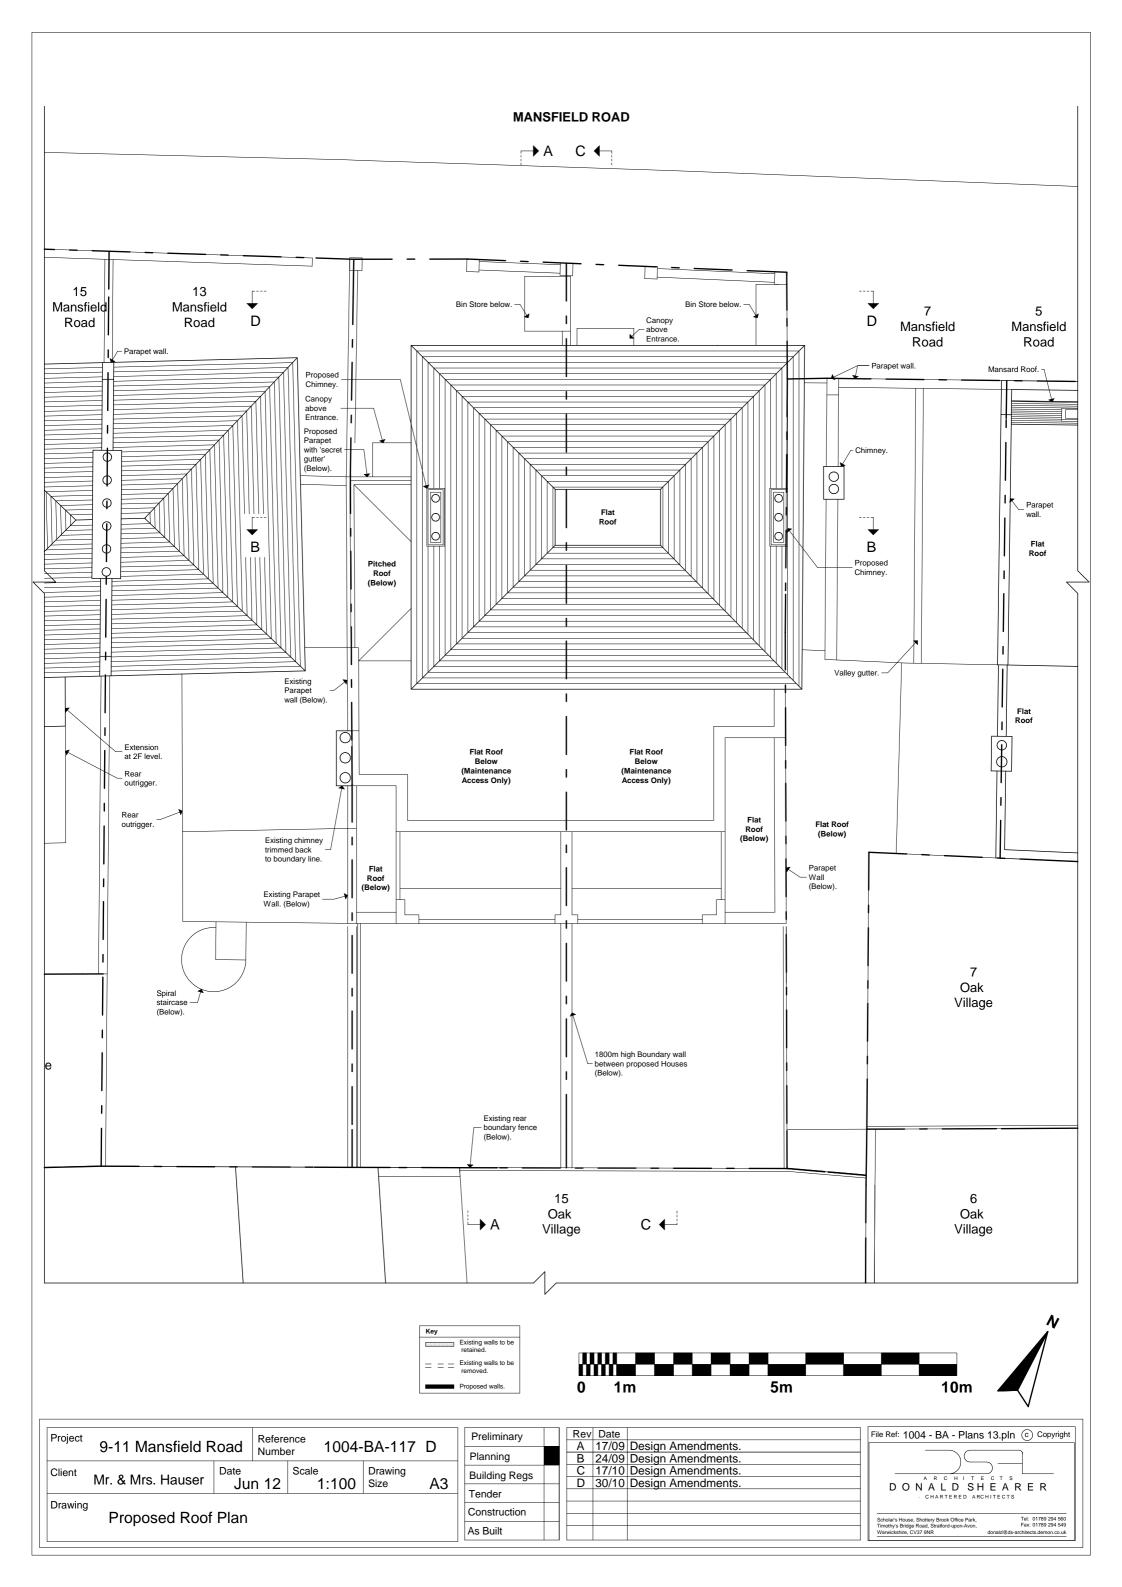

|   | Rev |       |                                        | File Ref: 1004 - BA - Plans                                           | 13.pln   (c)Copyright                                  | Project  |              |
|---|-----|-------|----------------------------------------|-----------------------------------------------------------------------|--------------------------------------------------------|----------|--------------|
|   | A   | 27/07 | Amendments in compliance with Lifetime | File Ref: 1004 - BA - Plans                                           | 1 0 00                                                 | 1 10,000 | 9-11 Manstie |
|   |     |       | Homes Criteria.                        |                                                                       |                                                        |          |              |
|   | В   | 17/09 | Design Amendments.                     |                                                                       |                                                        | Client   |              |
|   | С   | 24/09 | Design Amendments.                     | DONALD SH                                                             |                                                        |          | Mr. & Mrs. F |
|   | D   | 17/10 | Design Amendments.                     | DUNALD SH<br>CHARTERED ARC                                            |                                                        |          |              |
|   | Е   | 30/10 | Design Amendments.                     |                                                                       |                                                        | Drawing  | <b>_</b>     |
|   |     |       |                                        | Scholar's House, Shottery Brook Office Park,                          | Tel: 01789 294 560                                     |          | Proposed     |
|   |     |       |                                        | Timothy's Bridge Road, Stratford-upon-Avon,<br>Warwickshire, CV37 9NR | Fax: 01789 294 549<br>donald@ds-architects.demon.co.uk |          | ·            |
|   |     |       |                                        |                                                                       |                                                        |          |              |
| - |     |       |                                        |                                                                       |                                                        |          |              |