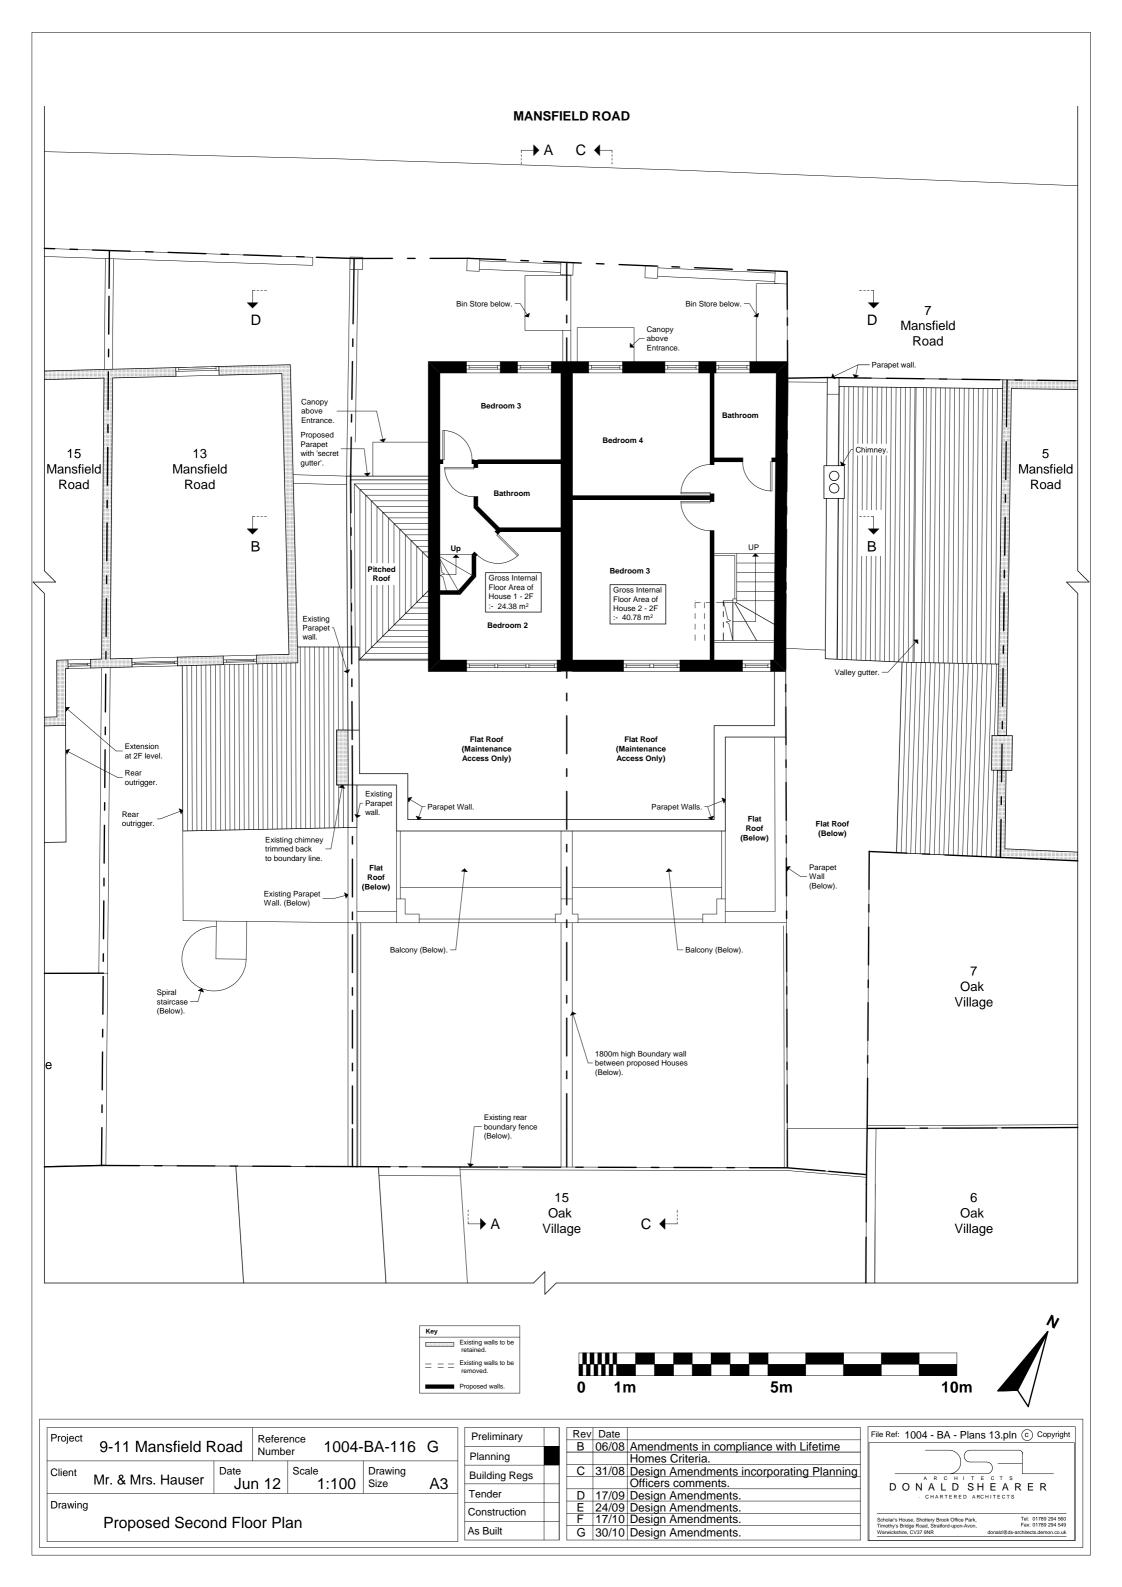

lt       |                                                                                           | Timothy's Bridge Road, Stratford-upon-Avon, Fax: 01789 294 549<br>Warwickshire, CV37 9NR donald@ds-architects.demon.co.uk |               |         |
|                                                                                                                                                                                                                                                                                        |                |                                                                                           |                                                                                                                           |               |         |











| complied with, no building works whatsoever should be undertaken. Any building works<br>started beforehand are entirely at Client's own risk.                                        |
|--------------------------------------------------------------------------------------------------------------------------------------------------------------------------------------|
| Building Regulations (Notice of Passing of Plans) Until unconditional approval of plans<br>has been issued by Building control (The Council's District Surveyors Service), all works |

|   | Rev |       |                                        | File Ref: 1004 - BA - Plans                                           | 13.pln   (c)Copyright                                  | Project  |              |
|---|-----|-------|---