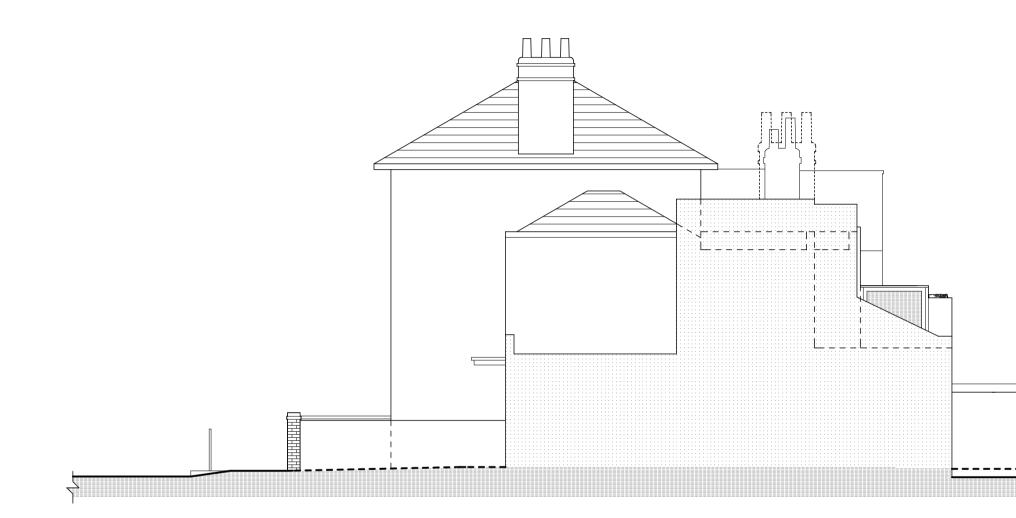

g both<br>planning & unconditional; Notice of Passing of Plans.                                          | As-built       |       |          |                                                | Timothy's Bridge Road, Stratford-upon-Avon,<br>Warwickshire, CV37 9NR | Fax: 01789 294 549<br>donald@ds-architects.demon.co.uk |                         | •         |
|                                                                                                                                                                                         | · · · · · ·    | . –   |          |                                                |                                                                       |                                                        |                         |           |



0 1m

| NOTES.                                                                                                                                                                                  | Preliminary    | Rev Date                                                 | File Ref: 1004 - BA - Plans 13.pln (C) Copyright                                                                  | Project           |
|-----------------------------------------------------------------------------------------------------------------------------------------------------------------------------------------|----------------|----------------------------------------------------------|-------------------------------------------------------------------------------------------------------------------|-------------