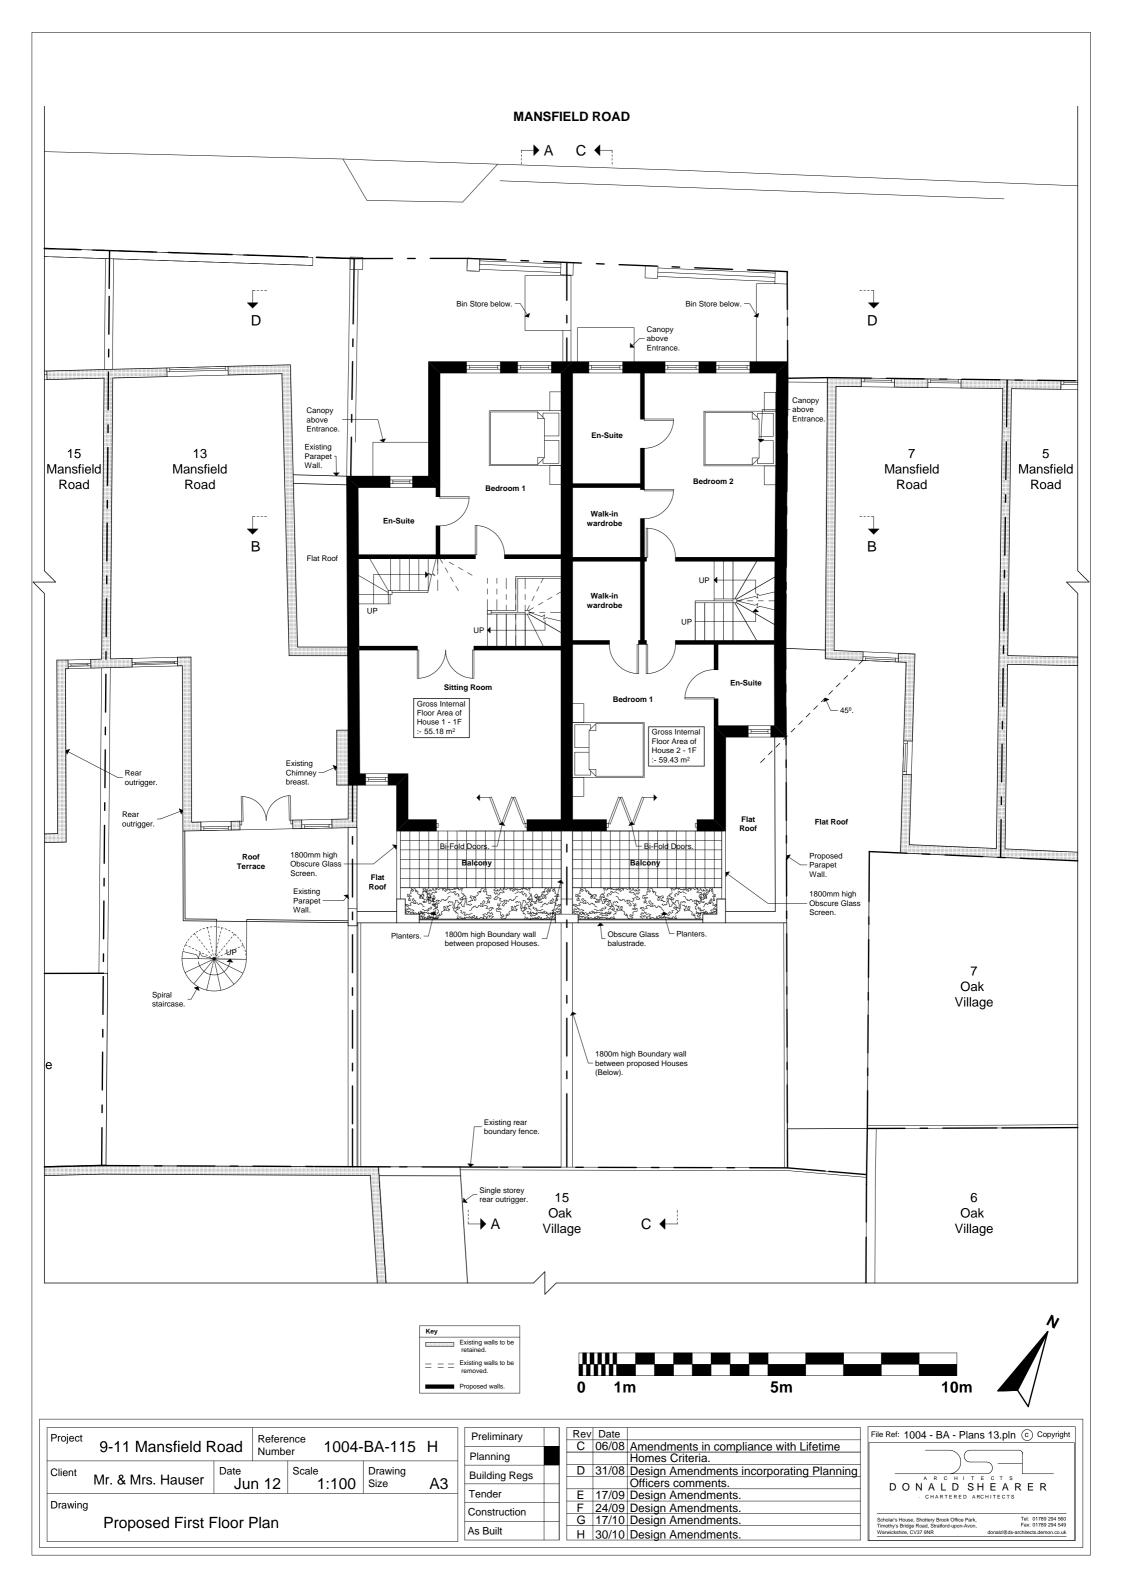

uilt       |                                                                                           | Timothy's Bridge Road, Stratford-upon-Avon, Fax: 01789 294 549<br>Warwickshire, CV37 9NR donald@ds-architects.demon.co.uk |               |         |
|                                                                                                                                                                                                                                                                                        |                |                                                                                           |                                                                                                                           |               |         |











| complied with, no building works whatsoever should be undertaken. Any building works<br>started beforehand are entirely at Client's own risk.                                        |
|--------------------------------------------------------------------------------------------------------------------------------------------------------------------------------------|
| Building Regulations (Notice of Passing of Plans) Until unconditional approval of plans<br>has been issued by Building control (The Council's District Surveyors Service), all works |

|   | Rev |       |                                        | File Ref: 1004 - BA - Plans                                           | 13.pln   (c)Copyright                                  | Project  |              |
|---|-----|-------|-