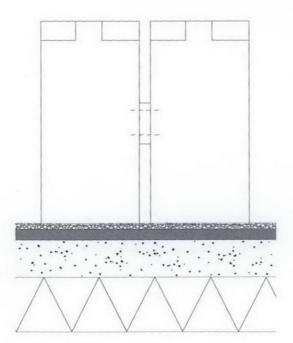

Seats for Flower Garden area: 2 o. in solid oak, frame made in two sections with joining blocks in matching oak. Oiled finish. 400 x 1800mm plan dimensions x 450mm height. Refer to plan FL\_WAI\_P\_015 [To be supplied by Bramhall 1840 Ltd]

Construction detail to be confirmed.

notes

Drawing to be read in conjunction with Hard Landscape and Planting drawings FL\_WAI\_P\_001 to FL\_WAI\_P\_016, Specification for Planting Works FL\_WAI\_spec\_001, Schedule of Plants FL\_WAI\_S\_010 and Detail Drawings FL\_WAI\_D\_01 to FL\_WAI\_D\_10. Do not scale from this drawing. All measurements to be checked on site.