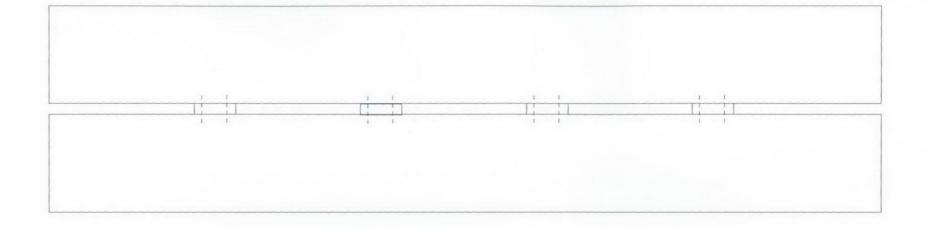

Seats for Flower Garden area: 2 o. in solid oak, frame made in two sections with joining blocks in matching oak. Oiled finish. 400 x 1800mm plan dimensions x 450mm height. Refer to plan FL\_WAI\_P\_015 [To be supplied by Bramhall 1840 Ltd]

Construction detail to be confirmed.

notes

Drawing to be read in conjunction with Hard Landscape and Planting drawings FL\_WAI\_P\_001 to FL\_WAI\_P\_016, Specification for Planting Works FL\_WAI\_spec\_001, Schedule of Plants FL\_WAI\_S\_010 and Detail Drawings FL\_WAI\_D\_01 to FL\_WAI\_D\_10. Do not scale from this drawing. All measurements to be checked on site.