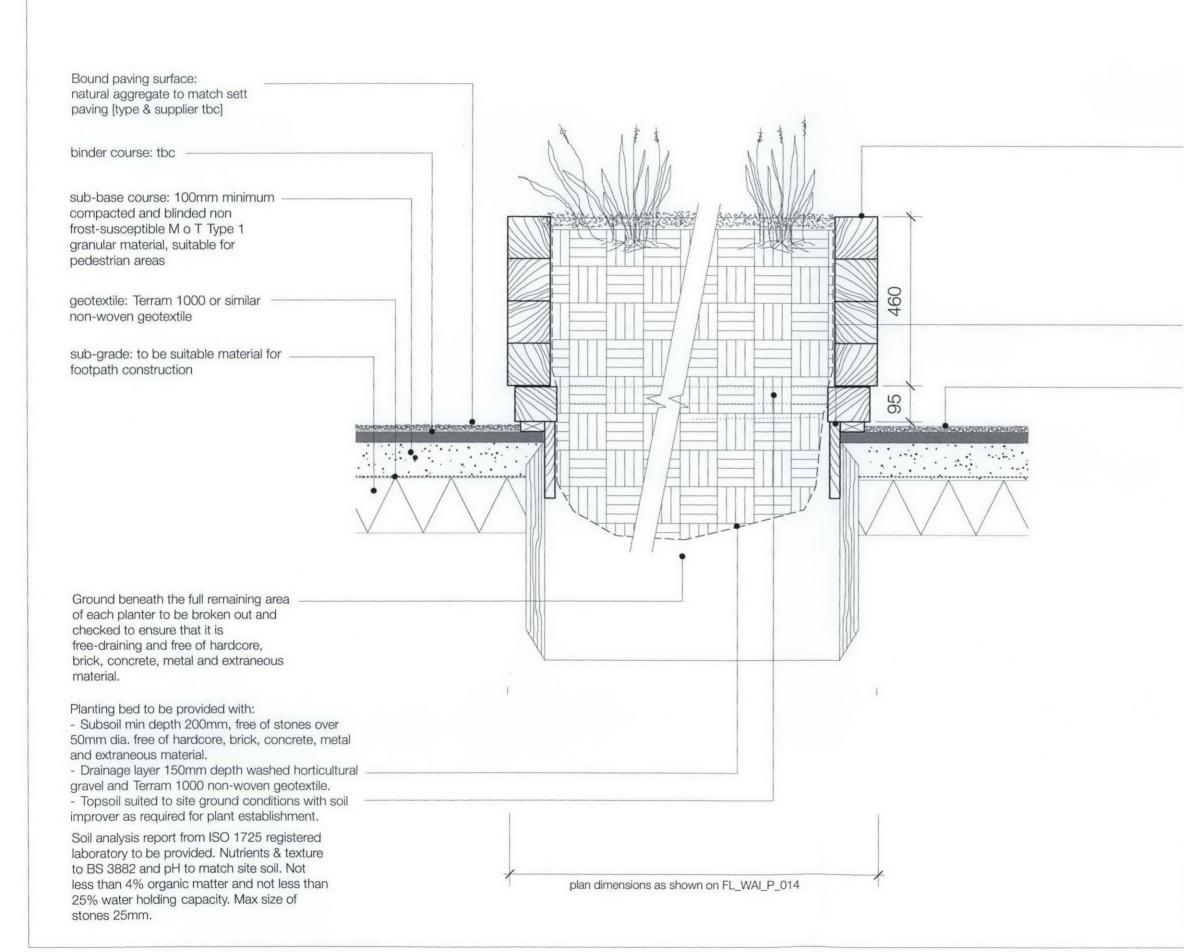

Planters:

3 no. 1000 x 1000mm and 3 no. 1000 x 2400mm in plan dimensions. All 565mm height, in solid oak 93mm square timbers, 4 timbers high [To be supplied by Bramhall 1840 Ltd]

Timber fillers to be used to level each planter relative to gravel surface. Refer to plans to confirm dimensions and setting out.

Bound paved surface to extend 100mm beyond internal vertical side of planter, applied up to a timber edging [Q10: 200b]

Bound paving surface: natural aggregate to match sett paving [type & supplier tbc]

Waites Houses | detail drawing 06 planter section: showing frame & open base

september 2011 | 1:10 @ a3 | FL\_WAI\_D\_06

FORUM landscape architects 74 Linzee Road London N8 7RE :+44(0)20 8341 1411 mail@forumlandscape.co.uk www.forumlandscape.co.uk