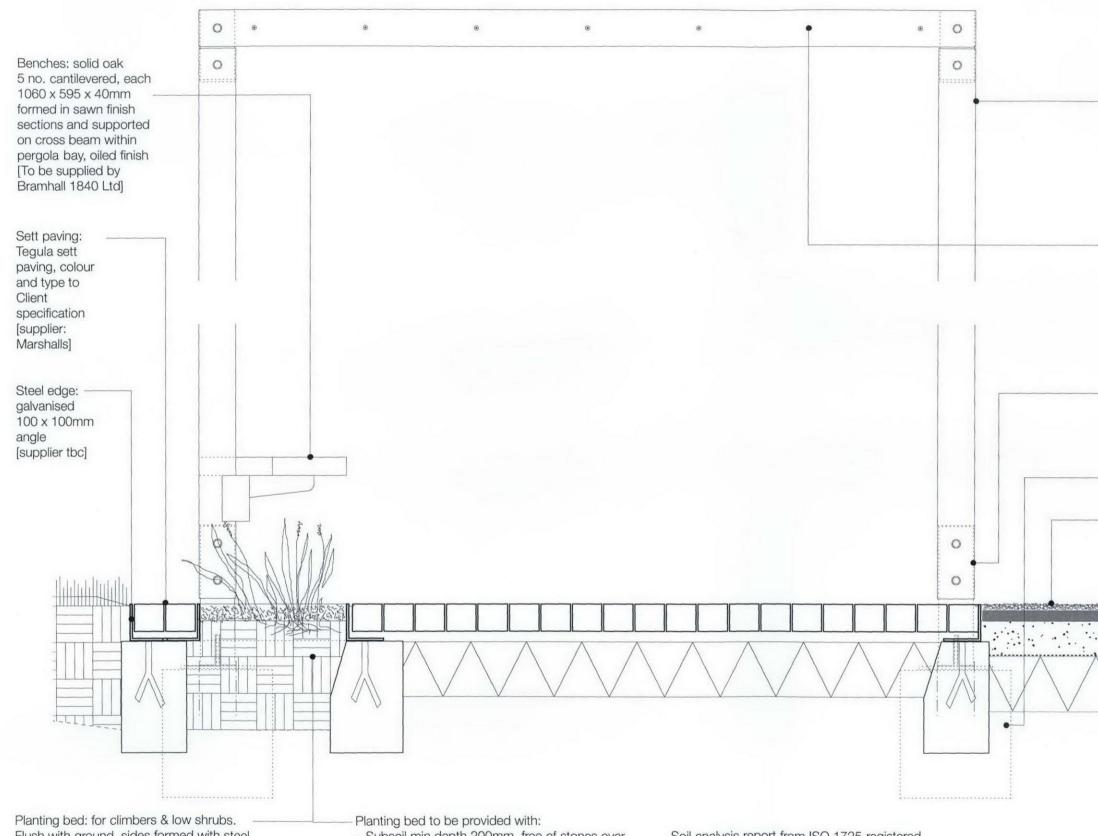

Flush with ground, sides formed with steel edge galvanised 100 x 100mm angle. Base to be open to the ground, free-draining and free of hardcore, brick, concrete, metal and extraneous material.

- Subsoil min depth 200mm, free of stones over 50mm dia. free of hardcore, brick, concrete, metal and extraneous material.

- Drainage layer 150mm depth washed horticultural gravel and Terram 1000 non-woven geotextile.

- Topsoil suited to site ground conditions with soil improver as required for plant establishment.

Soil analysis report from ISO 1725 registered laboratory to be provided. Nutrients & texture to BS 3882 and pH to match site soil. Not less than 4% organic matter and not less than 25% water holding capacity. Max size of stones 25mm.

Pergola: solid oak 5 no. bays, each 1290 x 2100 x 2300mm, formed of 100mm square sawn finish sections with bolted, galvanised steel plate connections [To be supplied by Bramhall 1840 Ltd]

Cables: 7 no. tensioned 3mm dia stainless steel planting wires. All five pergola bays to be linked with the wires installed through pre-drilled holes in the upper cross beams. Installation to include tensioners in stainless steel. [Wires and fixings to be supplied by Spencer Rigging Ltd]

Galvanised steel base plate with galvanised steel bolts into pergola posts and welded to galvanised mild steel fixing for below ground foundation, or alternative fixing to manufacturer's specification.

in situ concrete foundation to manufacturer's specification

Bound paving surface: natural aggregate to match sett paving [type & supplier tbc]

revisions a: Amendment to sett paving specification. 16.10.12

Waites Houses detail drawing 05 pergola cross-section: showing frame, planter, paving

september 2011 1:10 @ a3 FL\_WAI\_D\_05\_reva

FORUM landscape architects 74 Linzee Road London N8 7RE :+44(0)20 8341 1411 mail@forumlandscape.co.uk www.forumlandscape.co.uk