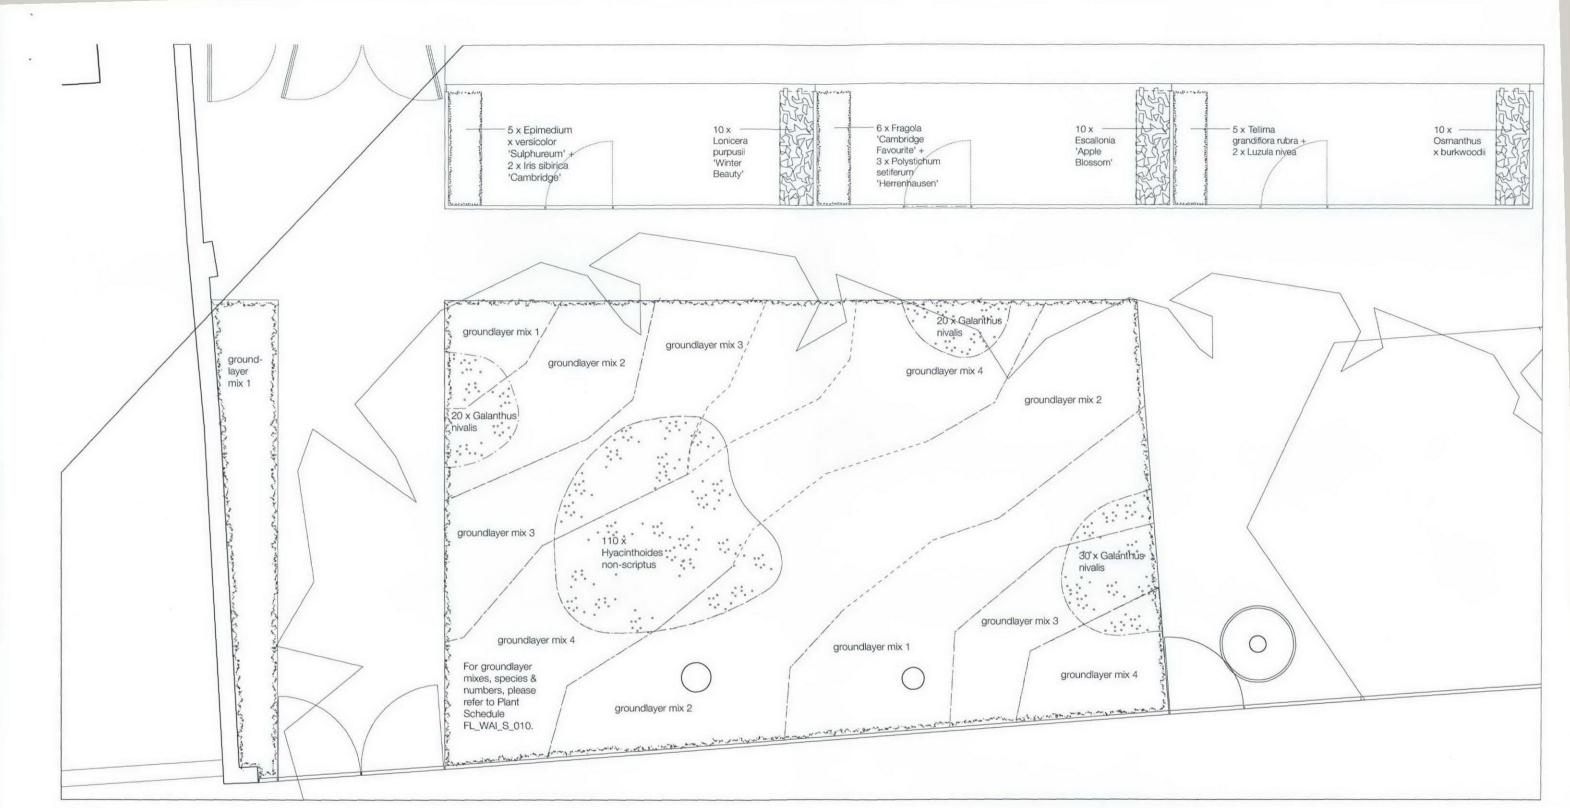

## notes

For plant species, sizes, densities and specification, refer to Schedule of Plants FL\_WAI\_S\_010 and Specification for Planting Works FL\_WAI\_spec\_001.

Drawing to be read in conjunction with

Hard Landscape drawings and Planting drawings FL\_WAI\_P\_001 to FL\_WAI\_P\_015, Schedule of Plants FL\_WAI\_S\_010, Setting-out drawing FL\_WAI\_P\_016 and Detail Drawings FL\_WAI\_D\_01 to FL\_WAI\_D\_10.

Do not scale from this drawing. All measurements to be checked on site. For levels and falls, refer to plan drawings above.

Standard and multi-stem trees to be supplied by Hilliers Nurseries Ltd or Barcham Trees plc. Apple trees, fruit bushes & berries to be supplied by Brogdale Plant Centre. Shrubs, hedging & perennials to be supplied by Robin Tacchi Plants Ltd, Wyevale Nurseries Ltd or Tendercare Ltd, Bulbs & plugs to be supplied by HV Horticulture Ltd (Really Wild Flowers). All work within the vicinity of existing trees is to be carried out in accordance with the agreed methodology for tree protection for this site and to BS 5837.

revisions

a: Minor amendments to the setting out of hard landscape works. 28.11.11 b: Minor amendments to gates, seats & planting in private gardens and adjacent areas. 16.10.12

Waites Houses plan 11: planting

september 2011 1:50 @ a3 FL\_WAI\_P\_011\_revb

FORUM landscape architects 74 Linzee Road London N87RE t:+44(0)20 8341 1411 mail@forumlandscape.co.uk www.forumlandscape.co.uk