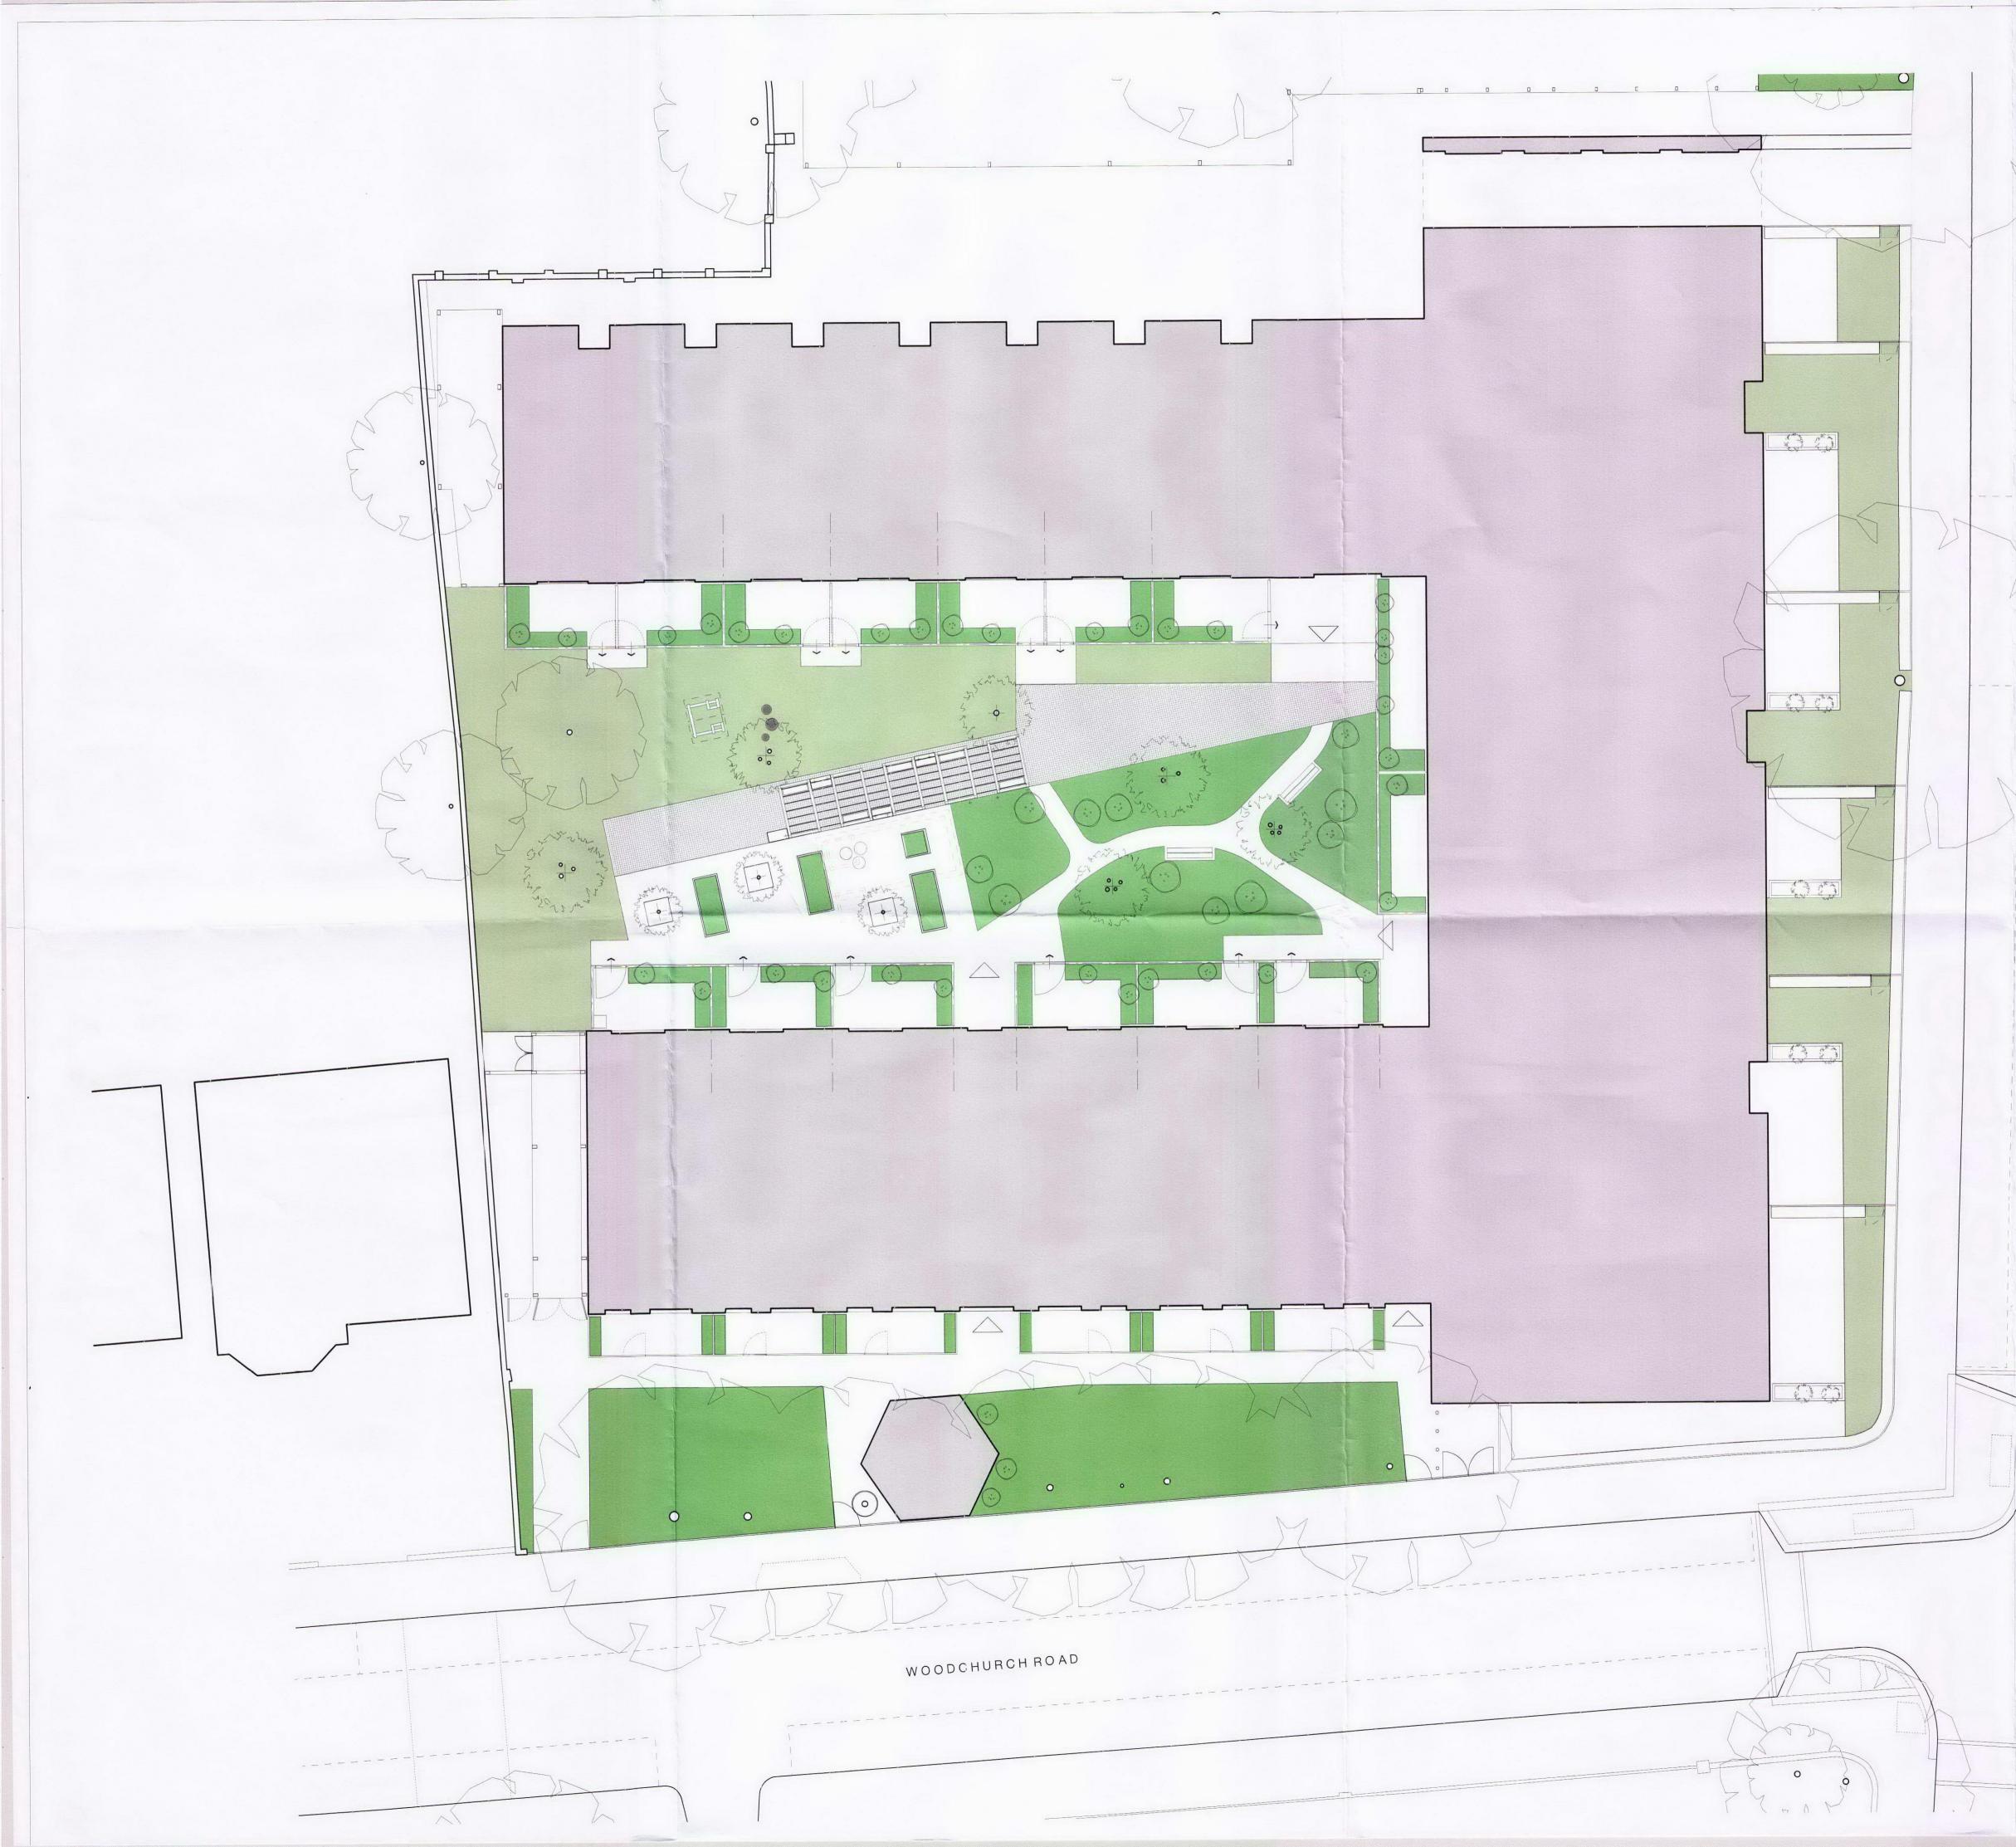

lawn with spring bulbs

small unit paving with contrast larger unit linear bands (stone and / or concrete paviors)

groundlayer planting (low shrubs, evergreen & flowering perennials, ferns & bulbs)

multi-stemmed tree with light foliage, flowers & colour (eg Magnolia/Cornus/Acer)

fruit tree, dessert apple / pear eg London Pippin

railing and hedge with gate

brick raised planter with low shrubs / herbs

allotment planter

timber pergola with plants, fixed timber seats & tables

timber bench beside planting

water storage tank / manhole

timber play house

## notes

To be read with images boards and sketches which have been prepared for the project.

revisions a: Minor amendments to the setting out of hard landscape & planting in the courtyard. 16.11.12